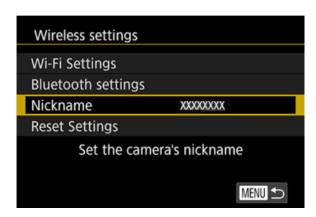

## 2. 開啟相機電源,並按下[MENU]。

Turn on the camera and press the [MENU] button.

3. 點擊<sup>[</sup>[], 並選擇 [4]。

Touch  $[\ ]$ , and then touch [4].

4. 點擊 [無線通訊設定], 並按下  $[ egin{array}{c} egin$ 

5. 點擊 [略稱]。 Touch [Nickname].