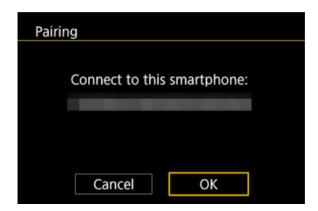

12. 選擇相機略稱,並完成智能手機配對。

Choose the camera nickname and complete the pairing process for the smartphone.

13. 相機上顯示確認訊息後,點擊[確定]。

Choose [OK] after the confirmation message appears on the camera.

## 14. 顯示下方螢幕時點擊[確定]。

Press the [OK] button when the screen below is displayed.

-完-

-End-