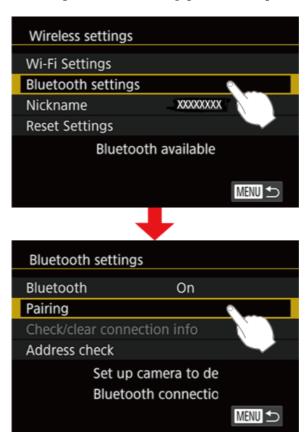

8. 點擊[藍牙設定],並選擇[配對], 然後按下 <sup>[</sup> 报鈕。

Choose [Bluetooth settings] to choose [Pairing], and then press the <sup>[</sup> button.

9. 螢幕顯示相機正在等候連接的畫面。
A screen is displayed indicating that the camera is waiting to connect.