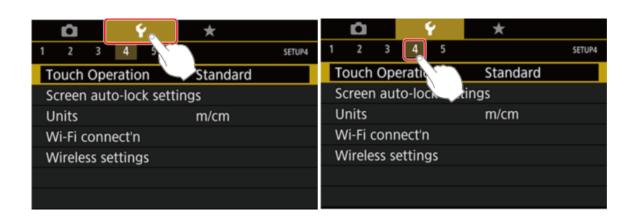

## 2. 開啟相機電源,並按下[MENU]。

Turn on the camera and press the [MENU] button.

3. 點擊<sup>[</sup>[], 並選擇 [4]。

Touch  $[\ ]$ , and then touch [4].

4. 點擊 [無線通訊設定], 並按下  $[ egin{array}{c} egin$ 

5. 點擊 [略稱]。 Touch [Nickname].