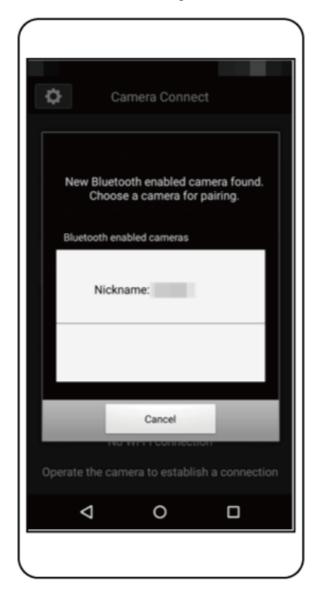

10. 在智能手機上啟動藍牙和Camera Connect。
Activate Bluetooth on the smartphone, and then start Camera Connect on the smartphone.

11. 識別出相機後,會顯示相機選擇畫。
After the camera is recognised, a camera selection screen is displayed.

12. 選擇相機略稱,並完成智能手機配對。

Choose the camera nickname and complete the pairing process for the smartphone.

13. 相機上顯示確認訊息後,點擊[確定]。

Choose [OK] after the confirmation message appears on the camera.