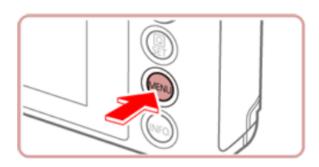

## 2. 開啟相機電源,並按下[MENU]。

Turn on the camera and press the [MENU] button.

3. 點擊<sup>[</sup>[], 並選擇 [4]。

Touch  $[\ ]$ , and then touch [4].

4. 點擊 [無線通訊設定], 並按下  $[ egin{array}{c} egin$ 

5. 點擊 [略稱]。 Touch [Nickname].