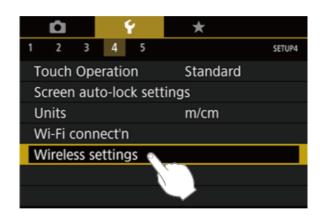

## 2. 開啟相機電源,並按下[MENU]。

Turn on the camera and press the [MENU] button.

3. 點擊<sup>[</sup>[], 並選擇 [4]。

Touch  $[\ ]$ , and then touch [4].

4. 點擊 [無線通訊設定], 並按下  $[ egin{array}{c} egin$ 

5. 點擊 [略稱]。 Touch [Nickname].