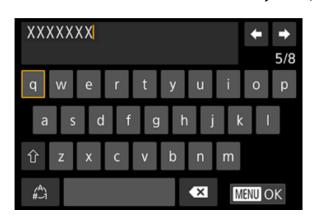

6. 按下 [圖] 按鈕進入鍵盤, 然後輸入略稱。

Press the [18] button to access the keyboard, and then enter a nickname.

7. 要在按下[MENU]按鈕後返回 [無線通訊設定],請再按下[MENU]按鈕。
To return to [Wireless settings] after pressing the [MENU] button, press the [MENU] button again.