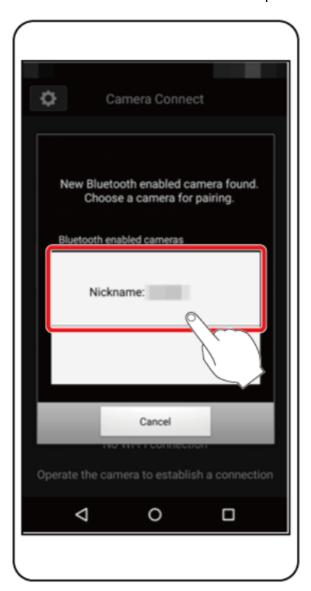

12. 選擇相機略稱,並完成智能手機配對。

Choose the camera nickname and complete the pairing process for the smartphone.

13. 相機上顯示確認訊息後,點擊[確定]。

Choose [OK] after the confirmation message appears on the camera.