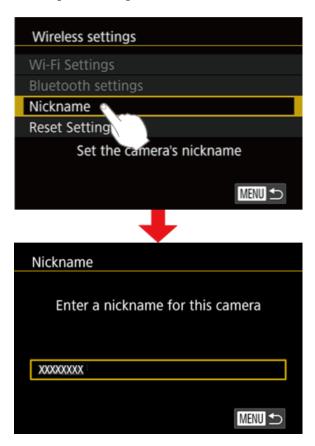

## 2. 開啟相機電源,並按下[MENU]。

Turn on the camera and press the [MENU] button.

3. 點擊<sup>[</sup>[], 並選擇 [4]。

Touch  $[\ ]$ , and then touch [4].

4. 點擊 [無線通訊設定], 並按下  $[ egin{array}{c} egin$ 

5. 點擊 [略稱]。 Touch [Nickname].

6. 按下 [圖] 按鈕進入鍵盤, 然後輸入略稱。

Press the [18] button to access the keyboard, and then enter a nickname.

7. 要在按下[MENU]按鈕後返回 [無線通訊設定],請再按下[MENU]按鈕。
To return to [Wireless settings] after pressing the [MENU] button, press the [MENU] button again.