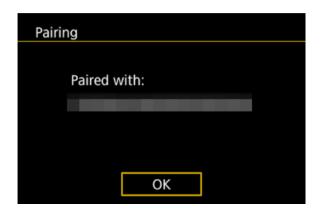

## 14. 顯示下方螢幕時點擊[確定]。

Press the [OK] button when the screen below is displayed.

-完-

-End-