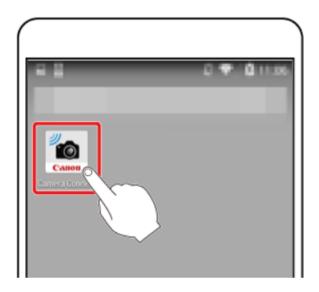

## **G9** X Mark II - Connect via Bluetooth

1. 安裝Camera Connect。

Install Camera Connect.

對於Android智能手機,請找Google Play中的Camera Connect,下載並安裝應用程式。

For Android smartphones, find Camera Connect in Google Play and download and install the app.

對於iPhone 或 iPad, 請找App Store中的Camera Connect, 下載並安裝應用程式。

For an iPhone or iPad, find Camera Connect in the App Store and download and install the app.