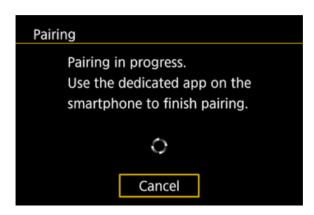

8. 點擊[藍牙設定],並選擇[配對], 然後按下 <sup>[</sup> 报鈕。

Choose [Bluetooth settings] to choose [Pairing], and then press the <sup>[</sup> button.

9. 螢幕顯示相機正在等候連接的畫面。
A screen is displayed indicating that the camera is waiting to connect.

10. 在智能手機上啟動藍牙和Camera Connect。
Activate Bluetooth on the smartphone, and then start Camera Connect on the smartphone.

11. 識別出相機後,會顯示相機選擇畫。
After the camera is recognised, a camera selection screen is displayed.