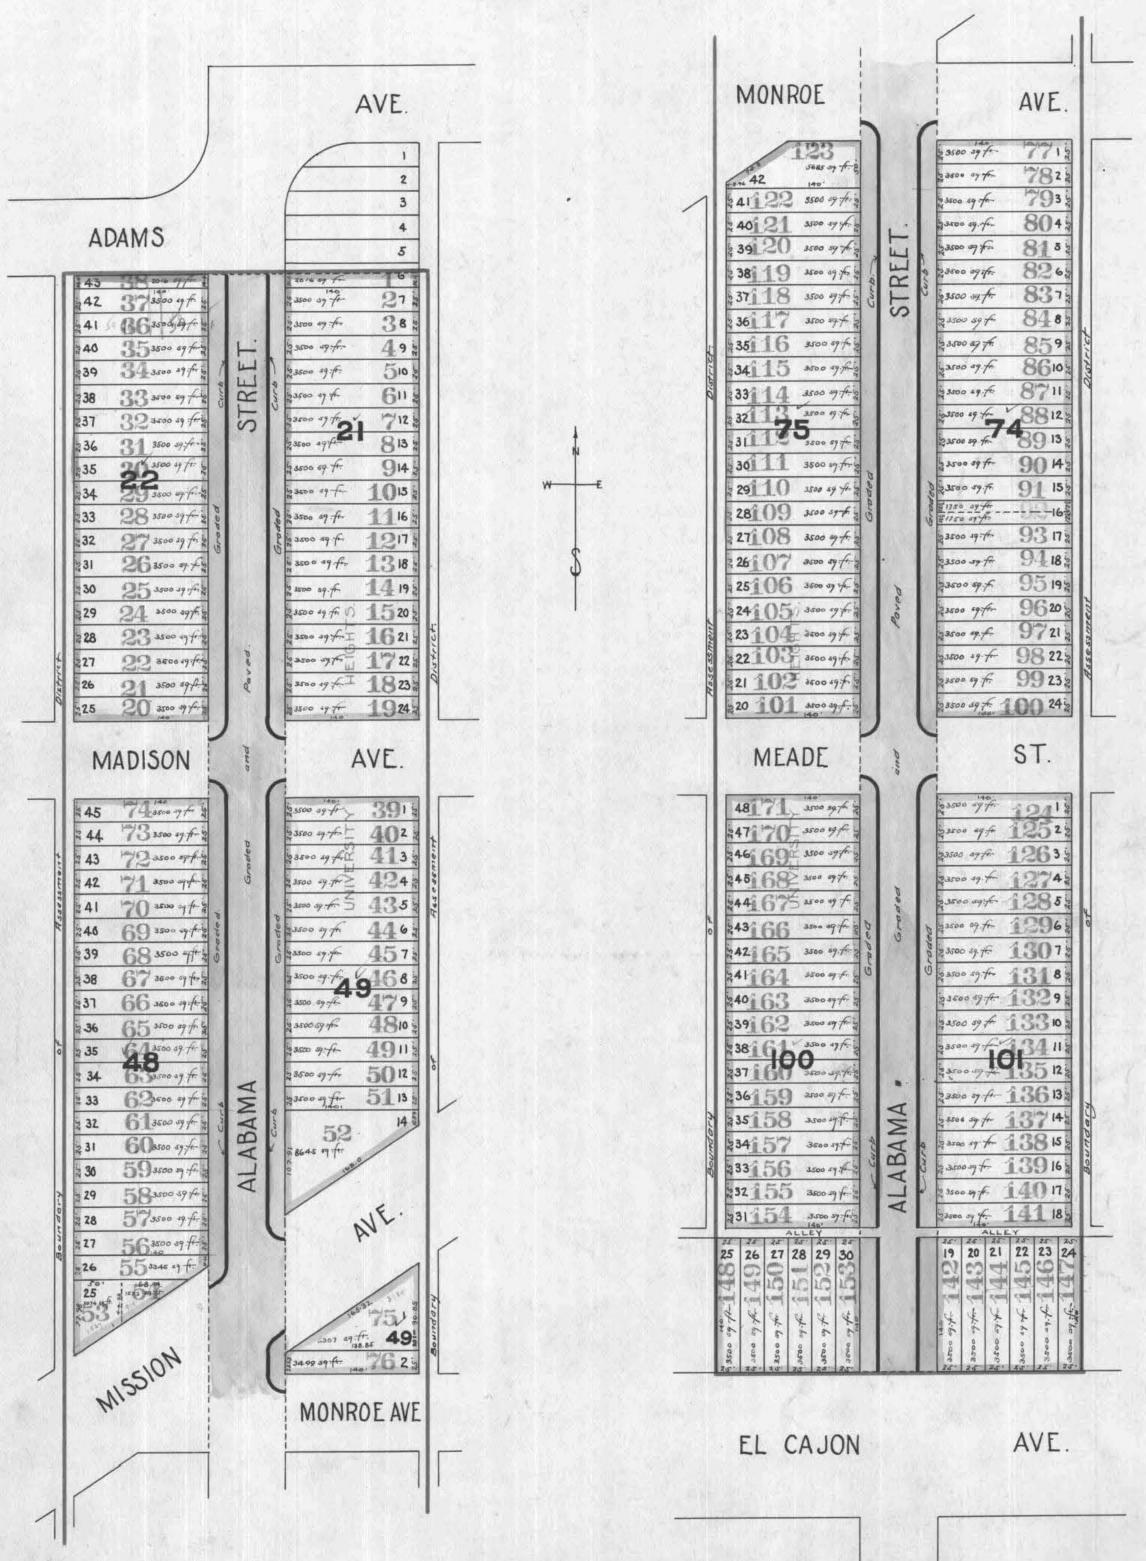

-------------------------------------------------------------------------------------------|-----------------------------------------------------------------------------------|-----|
| Contractor's Return and also in the Book of "Contracts and Bonds," the recorded Contract and B | Bond, each numbered 96 all for the work therein descr                             | ibe |
| upon Elm- Fir Gid Granada, from the line of                                                    | to theline of                                                                     |     |
| Office of the Street Superintendent, San Diego, California, this 15th day of the               | ovenles A. D. 19122-                                                              |     |

Street Superintendent of the City of San Diego.



The loss and blocks in University Heights, as shown on this sheet are according to map inbook & Lis pondens, , filed in the office of the County Recorder of the County of San Dissai State of California.

At said City of San Diego, California, this

15th day of November A. D. 1912

Superintendent of Streets of the City of San Diego, California.

Recorded A. D. November 15 1913

Superintendent of Streets of the City of San Diego, California

Page 1

| County of San Diego, State of California,                                                                          |                                                                                       |
|--------------------------------------------------------------------------------------------------------------------|---------------------