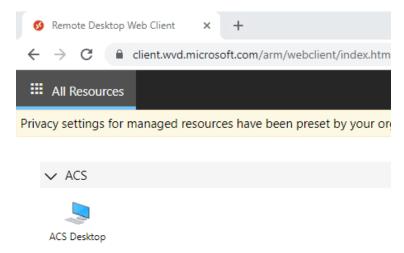

Once you click on the link, the following login will show up. Enter your email address provided by RSU and select "Next".

Enter your password for your accounts to complete login.

Double click on the icon that has a computer screen/monitor to access your virtual desktop.