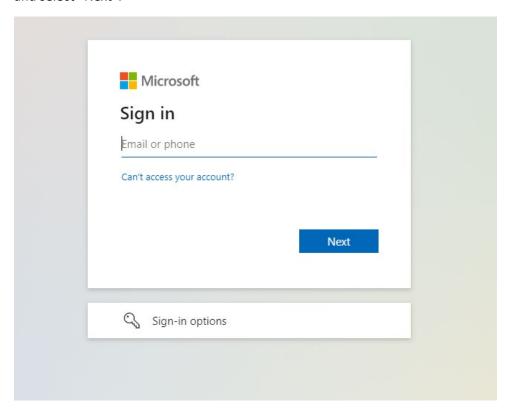

Once you click on the link, the following login will show up. Enter your email address provided by RSU and select "Next".

Enter your password for your accounts to complete login.

Double click on the icon that has a computer screen/monitor to access your virtual desktop.