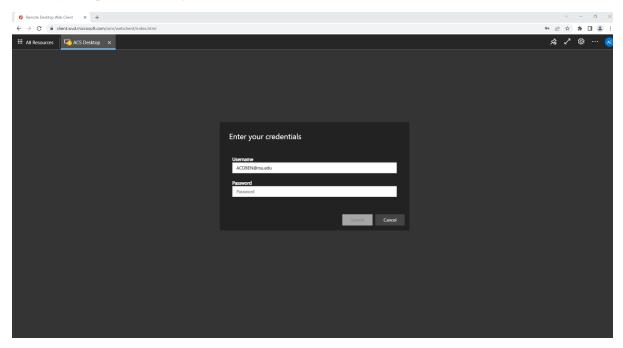

## Enter your password again.

You will see the standard Logon Notice screen. Select the OK button. This will complete the login process and you will have access to the desktop.

If you have any issues, please contact the RSU Tech HelpDesk at helpdesk@rsu.edu or call 918-343-7538.