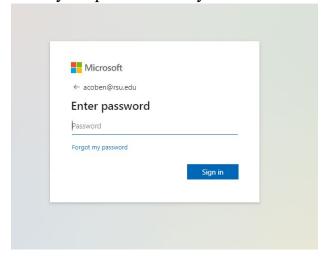

Once you click on the link, the following login will show up. Enter your email address provided by RSU and select "Next".

Enter your password for your accounts to complete login.

Double click on the icon that has a computer screen/monitor to access your virtual desktop.

## Enter your password again.

You will see the standard Logon Notice screen. Select the OK button. This will complete the login process and you will have access to the desktop.

If you have any issues, please contact the RSU Tech HelpDesk at helpdesk@rsu.edu or call 918-343-7538.