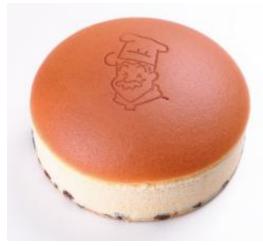

# りくろーおじさんのチーズケーキ 735円

輸出チーズの品質に厳しく、また生産技術も高度なデンマークの伝統ある工場から直輸入した豊かな味わいのクリームチーズを使用しました。底にちりばめたレーズンにもこだわっています。

はい・チーズ!

150円(1個)

チーズとフレッシュバターを練り合わせた、つぶつぶ入りチーズクリームをふわふわスポンジでサンドしました。塩味がきいてあっさりとしたおいしさのチーズブッセです。