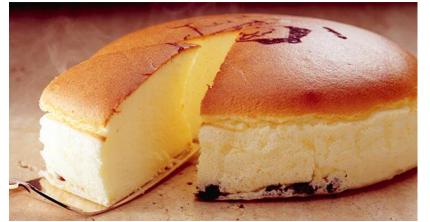

# りくろーおじさんのチーズケーキ 735円

輸出チーズの品質に厳しく、また生産技術も高度なデンマークの伝統ある工場から直輸入した豊かな味わいのクリームチーズを使用しました。底にちりばめたレーズンにもこだわっています。

はい・チーズ!

150円(1個)

チーズとフレッシュバターを練り合わせた、つぶつぶ入りチーズクリームをふわふわスポンジでサンドしました。塩味がきいてあっさりとしたおいしさのチーズブッセです。