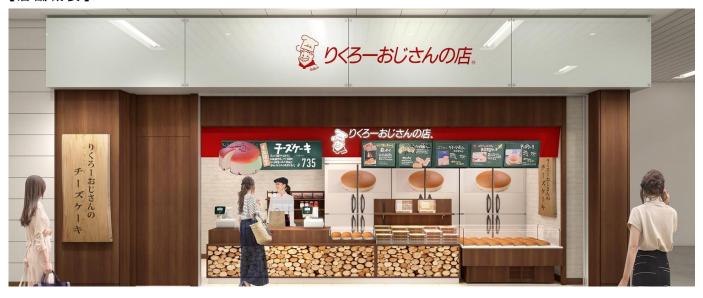

# チーズケーキで大人気「りくろーおじさんの店」 新大阪駅 新幹線改札内に2月19日 OPEN!

~「もちっこきなこ」や「ちくわパン」なども販売!~

東海キョスク株式会社は、新大阪駅 新幹線改札内初となる「りくろーおじさんの店」を2月19日(金)にオープンいたします。

今回オープンする店舗は、大人気商品の「りくろーおじさんのチーズケーキ」をはじめ、「もちっこきなこ」や「ちくわパン」などの商品も販売いたします。

## <u>りくろーおじさんの店新幹線改札内店</u>

営業時間 8:00~21:00

店舗面積 23㎡