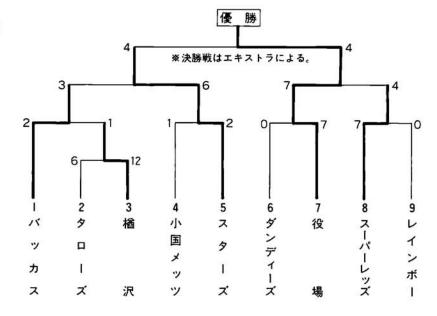

## 昭和63年度早起き野球大会(5月22日~7月31日 参加13チーム)

準優勝…スターズ 三 位…小国メッツ

)(決勝リーグ)( 小国メッツ 1勝2敗 スターズ 2勝1敗

※優勝決定戦 スターズ×役 場 2 - 6

レインボー 1勝2敗

2勝1敗

〃 …レインボー 60予選リーグが

| 4.5 | 1.52     |                 |                 |           |                 |       |           |          |     |
|-----|----------|-----------------|-----------------|-----------|-----------------|-------|-----------|----------|-----|
|     | Aリーグ     | 1               | 2               | 3         | 4               | 5     | 6         | 7        |     |
|     |          | 轫               | 177             | 望         | スー              | 5     | 5         | ス        | 勝   |
|     |          | 田田              | 国メッツ            | アイターズ     | パーレッズ           | グラゲーズ | ディーズ      | ターズ      | 敗   |
| 1   | 新 田      |                 | 2-3<br>×        | 5-10<br>× | 8-3             | 7-0   | 2-14<br>× | 7-0      | 3-3 |
| 2   | 小国メッツ    | 3-2             |                 | 7-0       | 7-0             | 7-0   | 3-2       | 3-5<br>x | 5-1 |
| 3   | 相生ファイターズ | 10-5            | C-7             |           | 2-2<br>x        | 7-0   | 2-7<br>×  | 0-7<br>X | 2-4 |
| 4   | スーパーレッズ  | 3-8<br>x        | 0-7<br><b>x</b> | 2-2       |                 | 7-0   | 9-2       | 1-2<br>x | 3-3 |
| 5   | ヤングファザーズ | 0-7<br><b>x</b> | 0-7<br>X        | 0-7<br>×  | 0-7<br>×        |       | 0-7<br>×  | 0-7<br>× | 0-6 |
| 6   | ダンディーズ   | 14-2            | 2-3<br>x        | 7-2       | 2-9<br><b>x</b> | 7-0   |           | 1-4<br>× | 3-3 |
| 7   | スターズ     | 0-7<br>x        | 5-3<br>0        | 0-7<br>×  | 2-1             | 7-0   | 4-1       |          | 4-2 |

| / |    | BU  | - 7 |    | 1        | 2        | 3           | 4           | 5        | 6           |     |
|---|----|-----|-----|----|----------|----------|-------------|-------------|----------|-------------|-----|
|   | /  |     |     |    | 遲        | 9        | V           | 役           | 15       | 17          | 勝   |
|   |    | /   |     |    | 野        |          | 7           | 331         | +        | עי          |     |
|   |    |     | /   |    | カガ       | -1       | 水           |             | D        | 73          | 敗   |
|   |    |     |     | /  | 大        | ズ        | 1           | 場           | ス        | ス           |     |
| 1 | 諏  | 方井ジ | ヤガー | -ズ |          | 4-3      | 3-7<br>×    | 0-7<br>×    | 7-0      | 1 - 11<br>× | 2-3 |
| 2 | 9  |     | -   | ズ  | 3-4<br>× |          | 7-0         | 1-4<br>×    | 7-0      | 1-2<br>×    | 2-3 |
| 3 | レ  | 1:  | ンボ  | -  | 7-3      | 0-7<br>× |             | 3-2         | 2-1      | 15-3        | 4-1 |
| 4 | 役  |     |     | 場  | 7-0      | 4-1      | 2-3<br>×    |             | 7-0      | 16-1        | 4-1 |
| 5 | 18 | 7.  | V   | ス  | 0-7<br>× | 0-7<br>× | 1-2<br>×    | 0-7<br>×    |          | 9-1         | 1-4 |
| 6 | 15 | w   | カ   | ス  | 11-1     | 2-1      | 3 - 15<br>× | 1 - 16<br>× | 1-9<br>× |             | 2-3 |

## 第5回議長杯争奪 野球大会

(7月31日 参加9チーム)

優勝……役場 準優勝……スターズ