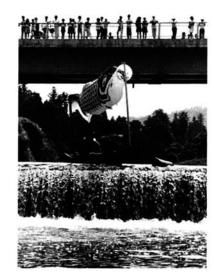

## が手づくりイカダで川下り アイディアものの14隻が参加―

今年のサマーフェスティバル は、これまでの森林公園での開 催から、かねてより計画してい た渋海川川下りをメイン行事に 据え、8月14日正午、煙火の合 図により小栗山崩れ沢の川原で スタートした。

生活の中で関心の薄くなった 渋海川に親しみ、再びふるさと の川に着目していこうと、町内 の若者たちが企画した川下りに は、思い思いのアイディアもの の手作りイカダで、町内外から 14グループが参加した。

大勢の見物人の声援の中、参 加した14隻は見事な櫓さばき(!?) で3キロ下流の小国橋のゴール に向け、われらが母なる川--渋海川を下った。

(10ページに関連記事)

## お盆の昼下り渋海川は大振い **と思りのます**

4回目を迎えたサマーフェステ ィバルの今年のテーマは、母なる 川渋海川を見直そう、そして清流 をとりもどそう……。そこで目玉 は手作りイカダによる「渋海川川 下り」。

暑い、熱いお盆の14日、アイデ アいっぱいの自慢の14隻が3キロ の川下りに挑戦した。

若者たちによる実行委員会で準 備が進められ、この日正午、小栗 山の崩れ沢で開会式のあと、煙火を 合図に100羽のハトが舞い上がる。 いよいよスタートだ。

亀に乗った浦島太郎号、口から 火を吹くドラゴン号、屋形船、蓑 笠姿の船頭さん、こいのぼりのつ いた手作り舟など力作ぞろいの14

隻はいっせいに小国橋のゴールを めざす。

途中の浅瀬では船を引っ張った り、堰堤越えではひっくり返った りと大忙し。相生橋、双柳橋、小 国橋の上は見物人で鈴なり。ビー ルやジュースの差し入れを投げこ んだり、「頑張れよー」などと盛ん な声援がとんでいた。

川風に吹かれて約2時間、午後 2時半には満足顔で全員無事ゴー ルイン。