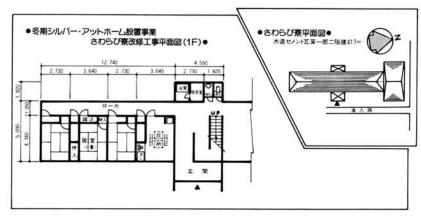

#### 冬期シルバー・アットホーム設置事業

この事業は、山間豪雪地域のひ とり暮しの老人を対象に、冬期間 の生活の場を提供することにより、 高齢者の住宅援護の万全と生きが いの高揚を目的に、今年度からス タートした県の補助事業です。

総額 400 万円の事業費(内、県 補助額は110万円)で、空室の多 い教員住宅さわらび寮の一部を改 造、3世帯分のアットホームを設 置する。(この事業では遊休公共 施設の一部改造により、アットホ 一ムとして利用することが原則に なっている。

# 今冬入居に向けて

現在、相野原地内にある高校教 員寮(さわらび寮)の1階一部分 約64㎡を改修し、居室(8畳間) 3室と台所、浴室、トイレ(共用) を造る。工事は9月初旬には始ま り、10月末に完了する予定である。

既存の建物を利用するので、外 観上はさほど変らない。畑に面し た各部屋は東南向きで、日当りは 良好である。