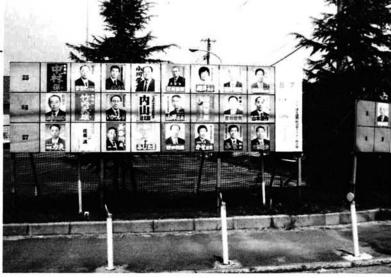

## 開票結果

| 得票順 | 当落 | 得票数     | 候補者名  | 性別 | 生年月日       | 年齢 | 党 派   | 職業   | 住 所       | 現新 |
|-----|----|---------|-------|----|------------|----|-------|------|-----------|----|
| 1   | 当  | 334     | 山崎哲郎  | 男  | S.5.1.22   | 58 | 無所属   | 農業   | 横沢2163-1  | 現  |
| 2   | 当  | 323     | 野田幹男  | 男  | S.8.2.20   | 55 | 無所属   | 農業   | 桐沢1880    | 現  |
| 3   | 当  | 310     | 栗林敏男  | 男  | S.5.10.17  | 57 | 公 明 党 | 農業   | 法坂420-7   | 現  |
| 4   | 当  | 307.715 | 大橋義治  | 男  | S.5.11.1   | 57 | 無所属   | 会社役員 | 上岩田708    | 現  |
| 5   | 当  | 302     | 山本源作  | 男  | T.7.5.2    | 70 | 無所属   | 農業   | 七日町106    | 現  |
| 6   | 当  | 301     | 山岸正夫  | 男  | S.12.2.6   | 51 | 日本共産党 | 農業   | 上岩田86-1   | 現  |
| 7   | 当  | 298     | 中村 保  | 男  | T.12.10.10 | 64 | 無所属   | 司法書士 | 新町644-3   | 現  |
| 8   | 当  | 297     | 高橋祥郎  | 男  | S.16.11.5  | 46 | 無所属   | 会社役員 | 太郎丸1232   | 現  |
| 9   | 当  | 283     | 長谷川 進 | 男  | T.14.7.31  | 63 | 無所属   | 農業   | 太郎丸1247-1 | 現  |
| 10  | 当  | 279     | 佐藤 満  | 男  | S.24.12.31 | 38 | 無所属   | 会社役員 | 諏訪井 甲240  | 現  |
| 11  | 当  | 267     | 片岡力夫  | 男  | S.12.2.23  | 51 | 日本社会党 | 農業   | 武石608-2   | 新  |
| 12  | 当  | 264     | 五十嵐 晋 | 男  | T.12.1.22  | 65 | 無所属   | 農業   | 武石1734    | 新  |
| 13  | 当  | 260     | 布施和男  | 男  | S.8.11.28  | 54 | 無所属   | 農業   | 三桶101     | 現  |
| 14  | 当  | 254     | 江村重邦  | 男  | T.8.7.14   | 69 | 無所属   | 神 職  | 横沢2167    | 新  |
| 15  | 当  | 247     | 町田仁三郎 | 男  | S.2.10.31  | 60 | 無所属   | 農業   | 新町621-1   | 現  |
| 16  | 当  | 245     | 若井徳松  | 男  | T.12.4.16  | 65 | 無所属   | 農業   | 法坂1253    | 新  |
| 17  | 当  | 244     | 内山達太郎 | 男  | S.3.5.5    | 60 | 無所属   | 農業   | 法末360     | 現  |
| 18  | 当  | 231     | 北原 勲  | 男  | S.6.12.11  | 56 | 無所属   | 農業   | 原 甲558-4  | 現  |
| 19  | 当  | 231     | 小川栄一  | 男  | S.2.3.7    | 61 | 無所属   | 無 職  | 干谷沢1806   | 新  |
| 20  | 当  | 230.284 | 大橋正典  | 男  | T.9.5.4    | 68 | 無所属   | 農業   | 法末884     | 現  |
| 21  |    | 218     | 藤田弥三治 | 男  | T.5.10.19  | 71 | 無所属   | 農業   | 千谷沢272    | 現  |
| 22  |    | 210     | 竹内武雄  | 男  | T.12.2.28  | 65 | 無所属   | 無 職  | 千谷沢1891   | 新  |
| 23  |    | 199     | 加藤哲男  | 男  | S.5.2.8    | 58 | 日本共産党 | 農業   | 武石1876    | 現  |
| 24  |    | 160     | 細井良子  | 女  | S.26.12.29 | 36 | 日本共産党 | 農業   | 七日町155    | 新  |