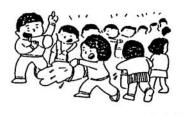

# 鎮守の森にこだまする ハッケヨイ! ハッケヨイ!

下村に伝わる伝統行事の「子供 相撲」。今年も8月15日、八幡神社 の境内で行われました。

小中学生男子17人の豆力士は、 「八石山」「まゆげ山」などとそれ ぞれのシコ名を書いた紙製の化粧 まわしで、東西にわかれて入場。 取組みのはじまるころ土俵のま

わりはお盆がえりの見物人や、応 援のお父さんやお母さんでいっぱい。

行司さんがおもしろい、巧みな 話術で相撲をもり上げ、ついつい 引き込まれてしまう。2人抜き、 3人抜きとこの境内だけは暑さを 忘れる熱戦がつづいていました。