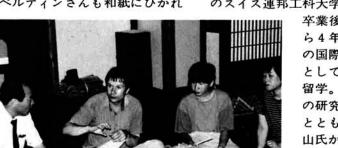

# ヨーロッパの紙に比べて和紙はとてもリッチ…

# 和紙に魅かれて ビー・ベルティンさん (建築学部助手) 来町

和紙を素材にしたインテリアデ ザインの創作活動をしたい―と、 スイスから建築デザイナーのビト ー・ベルティンさん(39才)が8月 2日来町。2か月の滞在予定で山 野田の小国芸術村で創作活動を続 けています。

昨年のフォンテーヌさんについ でベルティンさんも和紙にひかれ

町が地域おこし等の調査、研究 を委託している(社)農村生活総 合研究センターの小国町担当の研 究員、木下勇先生と知り合いだっ たことから今回の来町が実現した ものです。

ベルティンさんはチューリッヒ のスイス連邦工科大学建築学部を

卒業後昭和48年か ら4年間、文部省 の国際交流奨学生 として京都大学に 留学。日本の茶室 の研究をおこなう とともに、森田緑 山氏から篆刻の指

導も受ける。56年から4年間はア フリカ・ジンバブエに海外協力事 業で派遣され学校や病院の設計を 担当。60年から2年間は中国南京 工科大学助手として建築設計、ド イツ語の教授もおこなっている。

ベルティンさんは国際交流の館 で自炊しながら創作に励んでいま す。和紙の他に日本の古い建物や 建具、構造にも興味をもっていま す。それらをとりいれた作品の構 想は「今、頭のなかにいっぱいあ る。どんな形になるのか、まだよ くわからない」とか。広報マンが おじゃましたときはボール紙を使 った箱を創作中でした。