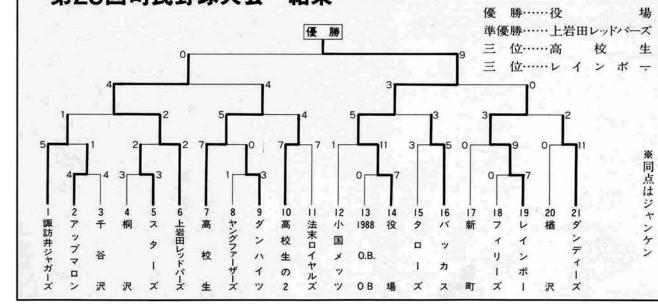

# 第25回町民野球大会…

6月に小国町の有志がスイスを訪問したときチューリッ ヒでベルティンさんと会い交流会を開いた。8月9日に はこのときのメンバーが山野田で歓迎会を開いた。

学的节か君

西村宗

## 昭和63年度早起き野球大会(5月22日~7月31日 参加13チーム)

準優勝…スターズ 三 位…小国メッツ

)(決勝リーグ)( 小国メッツ 1勝2敗 スターズ 2勝1敗

※優勝決定戦 スターズ×役 場 2 - 6

レインボー 1勝2敗

2勝1敗

〃 …レインボー 60予選リーグが

| 4.5 | 1.52     |                 |                 |           |                 |       |           |          |     |
|-----|----------|-----------------|-----------------|-----------|-----------------|-------|-----------|----------|-----|
|     | Aリーグ     | 1               | 2               | 3         | 4               | 5     | 6         | 7        |     |
|     |          | 轫               | 177             | 望         | スー              | 5     | 5         | ス        | 勝   |
|     |          | 田田              | 国メッツ            | アイターズ     | パーレッズ           | グラゲーズ | ディーズ      | ターズ      | 敗   |
| 1   | 新 田      |                 | 2-3<br>×        | 5-10<br>× | 8-3             | 7-0   | 2-14<br>× | 7-0      | 3-3 |
| 2   | 小国メッツ    | 3-2             |                 | 7-0       | 7-0             | 7-0   | 3-2       | 3-5<br>x | 5-1 |
| 3   | 相生ファイターズ | 10-5            | C-7             |           | 2-2<br>x        | 7-0   | 2-7<br>×  | 0-7<br>X | 2-4 |
| 4   | スーパーレッズ  | 3-8<br>x        | 0-7<br><b>x</b> | 2-2       |                 | 7-0   | 9-2       | 1-2<br>x | 3-3 |
| 5   | ヤングファザーズ | 0-7<br><b>x</b> | 0-7<br>X        | 0-7<br>×  | 0-7<br>×        |       | 0-7<br>×  | 0-7<br>× | 0-6 |
| 6   | ダンディーズ   | 14-2            | 2-3<br>x        | 7-2       | 2-9<br><b>x</b> | 7-0   |           | 1-4<br>× | 3-3 |
| 7   | スターズ     | 0-7<br>x        | 5-3<br>0        | 0-7<br>×  | 2-1             | 7-0   | 4-1       |          | 4-2 |

| / |    | BU  | - 7 |    | 1        | 2        | 3           | 4           | 5        | 6           |     |
|---|----|-----|-----|----|----------|----------|-------------|-------------|----------|-------------|-----|
|   | /  |     |     |    | 遲        | 9        | V           | 役           | 15       | 17          | 勝   |
|   |    | /   |     |    | 野        |          | 7           | 331         | +        | עי          |     |
|   |    |     | /   |    | カガ       | -1       | 水           |             | D        | 73          | 敗   |
|   |    |     |     | /  | 大        | ズ        | 1           | 場           | ス        | ス           |     |
| 1 | 諏  | 方井ジ | ヤガー | -ズ |          | 4-3      | 3-7<br>×    | 0-7<br>×    | 7-0      | 1 - 11<br>× | 2-3 |
| 2 | 9  |     | -   | ズ  | 3-4<br>× |          | 7-0         | 1-4<br>×    | 7-0      | 1-2<br>×    | 2-3 |
| 3 | レ  | 1:  | ンボ  | -  | 7-3      | 0-7<br>× |             | 3-2         | 2-1      | 15-3        | 4-1 |
| 4 | 役  |     |     | 場  | 7-0      | 4-1      | 2-3<br>×    |             | 7-0      | 16-1        | 4-1 |
| 5 | 18 | 7.  | V   | ス  | 0-7<br>× | 0-7<br>× | 1-2<br>×    | 0-7<br>×    |          | 9-1         | 1-4 |
| 6 | 15 | w   | カ   | ス  | 11-1     | 2-1      | 3 - 15<br>× | 1 - 16<br>× | 1-9<br>× |             | 2-3 |

## 第5回議長杯争奪 野球大会

(7月31日 参加9チーム)

優勝……役場 準優勝……スターズ