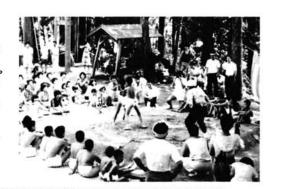

# 鎮守の森にこだまする ハッケヨイ! ハッケヨイ!

下村に伝わる伝統行事の「子供 相撲」。今年も8月15日、八幡神社 の境内で行われました。

小中学生男子17人の豆力士は、 「八石山」「まゆげ山」などとそれ ぞれのシコ名を書いた紙製の化粧 まわしで、東西にわかれて入場。 取組みのはじまるころ土俵のま

わりはお盆がえりの見物人や、応 援のお父さんやお母さんでいっぱい。

行司さんがおもしろい、巧みな 話術で相撲をもり上げ、ついつい 引き込まれてしまう。2人抜き、 3人抜きとこの境内だけは暑さを 忘れる熱戦がつづいていました。