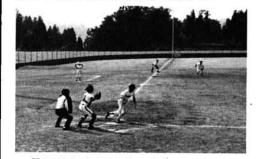

## お盆の昼下り渋海川は大振い **と思りのます**

4回目を迎えたサマーフェステ ィバルの今年のテーマは、母なる 川渋海川を見直そう、そして清流 をとりもどそう……。そこで目玉 は手作りイカダによる「渋海川川 下り」。

暑い、熱いお盆の14日、アイデ アいっぱいの自慢の14隻が3キロ の川下りに挑戦した。

若者たちによる実行委員会で準 備が進められ、この日正午、小栗 山の崩れ沢で開会式のあと、煙火を 合図に100羽のハトが舞い上がる。 いよいよスタートだ。

亀に乗った浦島太郎号、口から 火を吹くドラゴン号、屋形船、蓑 笠姿の船頭さん、こいのぼりのつ いた手作り舟など力作ぞろいの14

隻はいっせいに小国橋のゴールを めざす。

途中の浅瀬では船を引っ張った り、堰堤越えではひっくり返った りと大忙し。相生橋、双柳橋、小 国橋の上は見物人で鈴なり。ビー ルやジュースの差し入れを投げこ んだり、「頑張れよー」などと盛ん な声援がとんでいた。

川風に吹かれて約2時間、午後 2時半には満足顔で全員無事ゴー ルイン。