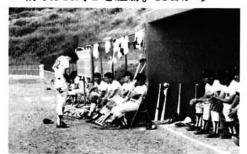

## 合宿盛果は上々! ・夏季合宿in小国から

立教大学野球部をはじめ県内外 から5団体320名あまりが、おぐに 運動公園でのスポーツ・文化夏季 合宿に小国町を訪れ、順調な仕上 りでそれぞれの合宿を終えている。

7月22日からの新潟商経専門学 校野球部(20名)を皮切りに、県 高等学校文化連盟(演劇150名)が

7月29日から31日まで合宿。

また、8月1日から長嶋一茂選 手(現・ヤクルトスワローズ)と いったスター選手や日米野球合宿 で主力が不在ではあるが、立教大 学野球部も若手を中心に75名が小 国合宿3年目を迎えた。合宿打上 げのオープン戦(12日)では、対 長商クラブに21対0、対長岡クラ ブ戦では15対2と圧勝。13日から

合宿に入った玉川大学野球部も、 14日のオープン戦で長商クラブを 15対 0 で下し、中学生対象の野球 教室(15日)を実施しながら、炎天 下のもと50名が練習に打込んでいた。

今月末(25日~29日)に合宿予 定の東京三原台中学校バレー部 (20 名) が夏季合宿の最後となるが、 合宿所 (中学校寄宿舎) のおばさ んたちも、もうひと頑張りです。