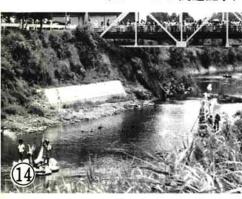

## が手づくりイカダで川下り アイディアものの14隻が参加―

今年のサマーフェスティバル は、これまでの森林公園での開 催から、かねてより計画してい た渋海川川下りをメイン行事に 据え、8月14日正午、煙火の合 図により小栗山崩れ沢の川原で スタートした。

生活の中で関心の薄くなった 渋海川に親しみ、再びふるさと の川に着目していこうと、町内 の若者たちが企画した川下りに は、思い思いのアイディアもの の手作りイカダで、町内外から 14グループが参加した。

大勢の見物人の声援の中、参 加した14隻は見事な櫓さばき(!?) で3キロ下流の小国橋のゴール に向け、われらが母なる川--渋海川を下った。

(10ページに関連記事)

## お盆の昼下り渋海川は大振い **と思りのます**

4回目を迎えたサマーフェステ ィバルの今年のテーマは、母なる 川渋海川を見直そう、そして清流 をとりもどそう……。そこで目玉 は手作りイカダによる「渋海川川 下り」。

暑い、熱いお盆の14日、アイデ アいっぱいの自慢の14隻が3キロ の川下りに挑戦した。

若者たちによる実行委員会で準 備が進められ、この日正午、小栗 山の崩れ沢で開会式のあと、煙火を 合図に100羽のハトが舞い上がる。 いよいよスタートだ。

亀に乗った浦島太郎号、口から 火を吹くドラゴン号、屋形船、蓑 笠姿の船頭さん、こいのぼりのつ いた手作り舟など力作ぞろいの14

隻はいっせいに小国橋のゴールを めざす。

途中の浅瀬では船を引っ張った り、堰堤越えではひっくり返った りと大忙し。相生橋、双柳橋、小 国橋の上は見物人で鈴なり。ビー ルやジュースの差し入れを投げこ んだり、「頑張れよー」などと盛ん な声援がとんでいた。

川風に吹かれて約2時間、午後 2時半には満足顔で全員無事ゴー ルイン。