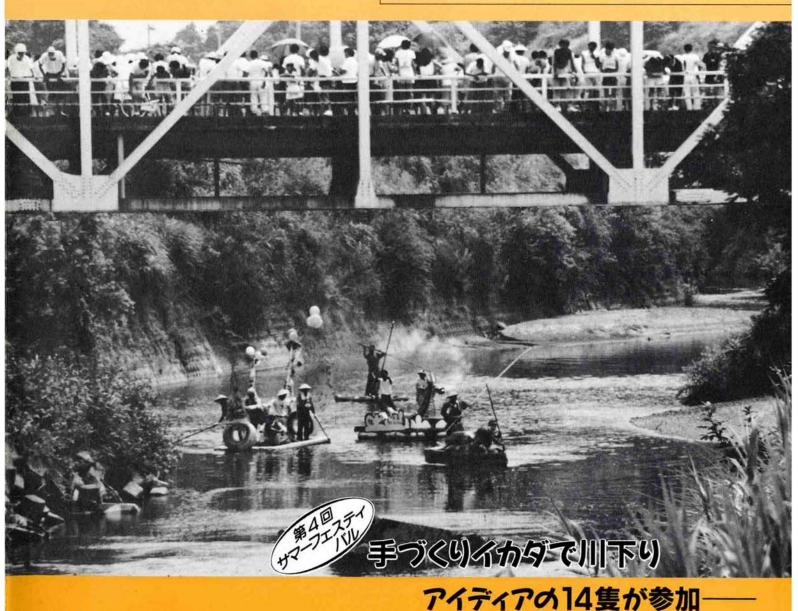

## が手づくりイカダで川下り アイディアものの14隻が参加―

今年のサマーフェスティバル は、これまでの森林公園での開 催から、かねてより計画してい た渋海川川下りをメイン行事に 据え、8月14日正午、煙火の合 図により小栗山崩れ沢の川原で スタートした。

生活の中で関心の薄くなった 渋海川に親しみ、再びふるさと の川に着目していこうと、町内 の若者たちが企画した川下りに は、思い思いのアイディアもの の手作りイカダで、町内外から 14グループが参加した。

大勢の見物人の声援の中、参 加した14隻は見事な櫓さばき(!?) で3キロ下流の小国橋のゴール に向け、われらが母なる川--渋海川を下った。

(10ページに関連記事)

## お盆の昼下り渋海川は大振い **と思りのます**

4回目を迎えたサマーフェステ ィバルの今年のテーマは、母なる 川渋海川を見直そう、そして清流 をとりもどそう……。そこで目玉 は手作りイカダによる「渋海川川 下り」。

暑い、熱いお盆の14日、アイデ アいっぱいの自慢の14隻が3キロ の川下りに挑戦した。

若者たちによる実行委員会で準 備が進められ、この日正午、小栗 山の崩れ沢で開会式のあと、煙火を 合図に100羽のハトが舞い上がる。 いよいよスタートだ。

亀に乗った浦島太郎号、口から 火を吹くドラゴン号、屋形船、蓑 笠姿の船頭さん、こいのぼりのつ いた手作り舟など力作ぞろいの14

隻はいっせいに小国橋のゴールを めざす。

途中の浅瀬では船を引っ張った り、堰堤越えではひっくり返った りと大忙し。相生橋、双柳橋、小 国橋の上は見物人で鈴なり。ビー ルやジュースの差し入れを投げこ んだり、「頑張れよー」などと盛ん な声援がとんでいた。

川風に吹かれて約2時間、午後 2時半には満足顔で全員無事ゴー ルイン。