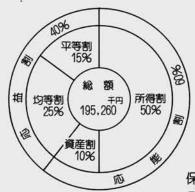

## 昭和63年度税率等

| 所得割      | 6.60%   |
|----------|---------|
| 資産税割     | 44.0%   |
| 均等割(人数割) | 14,400円 |
| 平等割(世帯割) | 25,200円 |
| 課税限度額    | ※40万円   |

※62年度は39万円

保険税軽減のため、一般会計から1,200万円、基金から3,000万円、繰入れます。 これは一世帯当り約3万3千円になります。

#### ---計 第---

(基礎控除) 所得割(1,390,700円-280,000円)×6.60 100=73,306円 資産割30,000円×44.0=13,200円

均等割(人数割)14,400円×3人=43,200円 平等割(世帯割)25,200円=25,200円

計 154.906円 ※年税額は154,900円になります。