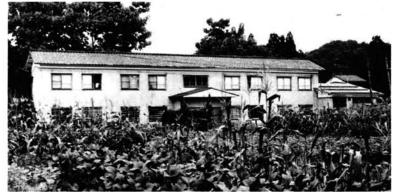

#### 冬期シルバー・アットホーム設置事業

この事業は、山間豪雪地域のひ とり暮しの老人を対象に、冬期間 の生活の場を提供することにより、 高齢者の住宅援護の万全と生きが いの高揚を目的に、今年度からス タートした県の補助事業です。

総額 400 万円の事業費(内、県 補助額は110万円)で、空室の多 い教員住宅さわらび寮の一部を改 造、3世帯分のアットホームを設 置する。(この事業では遊休公共 施設の一部改造により、アットホ 一ムとして利用することが原則に なっている。

(担当:住民課福祉衛生係)

冬期シルバー・アットホームが設置される「さわらび寮」。交通 事情の改善で16室の内、現在使われているのはわずか6室だけ。

# 今冬入居に向けて

現在、相野原地内にある高校教 員寮(さわらび寮)の1階一部分 約64㎡を改修し、居室(8畳間) 3室と台所、浴室、トイレ(共用) を造る。工事は9月初旬には始ま り、10月末に完了する予定である。

既存の建物を利用するので、外 観上はさほど変らない。畑に面し た各部屋は東南向きで、日当りは 良好である。