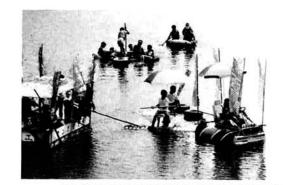

## が手づくりイカダで川下り アイディアものの14隻が参加―

今年のサマーフェスティバル は、これまでの森林公園での開 催から、かねてより計画してい た渋海川川下りをメイン行事に 据え、8月14日正午、煙火の合 図により小栗山崩れ沢の川原で スタートした。

生活の中で関心の薄くなった 渋海川に親しみ、再びふるさと の川に着目していこうと、町内 の若者たちが企画した川下りに は、思い思いのアイディアもの の手作りイカダで、町内外から 14グループが参加した。

大勢の見物人の声援の中、参 加した14隻は見事な櫓さばき(!?) で3キロ下流の小国橋のゴール に向け、われらが母なる川--渋海川を下った。

(10ページに関連記事)

## お盆の昼下り渋海川は大振い **と思りのます**

4回目を迎えたサマーフェステ ィバルの今年のテーマは、母なる 川渋海川を見直そう、そして清流 をとりもどそう……。そこで目玉 は手作りイカダによる「渋海川川 下り」。

暑い、熱いお盆の14日、アイデ アいっぱいの自慢の14隻が3キロ の川下りに挑戦した。

若者たちによる実行委員会で準 備が進められ、この日正午、小栗 山の崩れ沢で開会式のあと、煙火を 合図に100羽のハトが舞い上がる。 いよいよスタートだ。

亀に乗った浦島太郎号、口から 火を吹くドラゴン号、屋形船、蓑 笠姿の船頭さん、こいのぼりのつ いた手作り舟など力作ぞろいの14

隻はいっせいに小国橋のゴールを めざす。

途中の浅瀬では船を引っ張った り、堰堤越えではひっくり返った りと大忙し。相生橋、双柳橋、小 国橋の上は見物人で鈴なり。ビー ルやジュースの差し入れを投げこ んだり、「頑張れよー」などと盛ん な声援がとんでいた。

川風に吹かれて約2時間、午後 2時半には満足顔で全員無事ゴー ルイン。