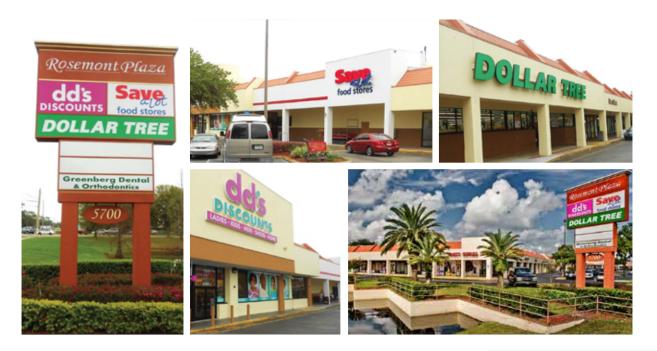

# **ROSEMONT PLAZA**

5700 N. Orange Blossom Trail, Orlando, FL 32810

#### **PROPERTY HIGHLIGHTS**

- 99,103 SF center anchored by dd's Discounts, Save a Lot, and Dollar Tree
- Excellent frontage on N. Orange Blossom Trail
- Located in an established corridor and 6 miles northwest of the Orlando central business district
- Major renovations recently done, including repainting the entire facade and sealing/restriping the parking-lot
- Traffic Count: N. Orange Blossom Trail – 33,671 AADT