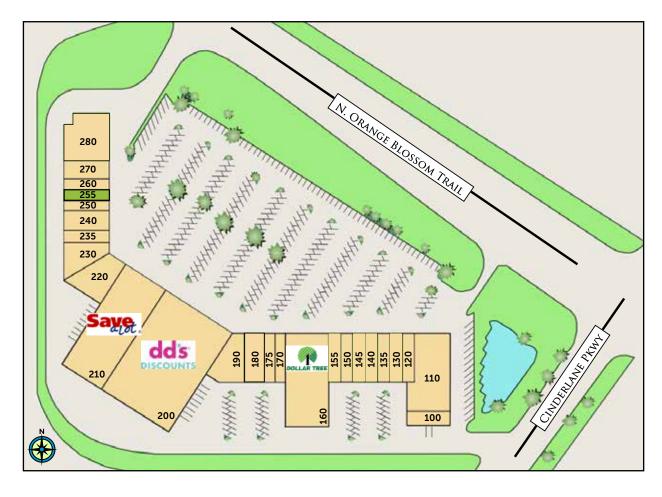

## **ROSEMONT PLAZA**

5700 N. Orange Blossom Trail, Orlando, FL 32810

| 100—Top Class                   | 1,200 SF  |
|---------------------------------|-----------|
| 110 — Royal Beauty Supply       | 6,800 SF  |
| 120—China Star Restaurant       | 1,400 SF  |
| 130—Community Church            | 2,100 SF  |
| 135—Hungry Howie's Pizza & Subs | 1,050 SF  |
| 140—DollHouse Fashions          | 1,400 SF  |
| 145—Roy's Restaurant            | 1,400 SF  |
| 150—Rosemont Cleaners           | 1,400 SF  |
| 155—Urbanz Menswear             | 1,400 SF  |
| 160— Dollar Tree                | 10,356 SF |
| 170—Mail & More                 | 1,400 SF  |
| 175—Incredible Cutz & Styles    | 1,050 SF  |
| 180—Party Liquors               | 2,450 SF  |
| 190—Viva Wireless               | 3,442 SF  |
| 200— dd's Discounts             | 25,595 SF |
| 210—Save a Lot                  | 16,200 SF |
| 220— Rainbow                    | 6,760 SF  |
| 235—Ruby Nails & Hair           | 1,400 SF  |
| 240— Greenberg Dental           | 2,800 SF  |
| 250—Liberty Tax                 | 1,050 SF  |
| 255—AVAILABLE                   | 1,050 SF  |
| 260—Advance America             | 1,400 SF  |
| 270—Medical Center              | 2,800 SF  |
| 280— Pharma Buddies             | 5,200 SF  |