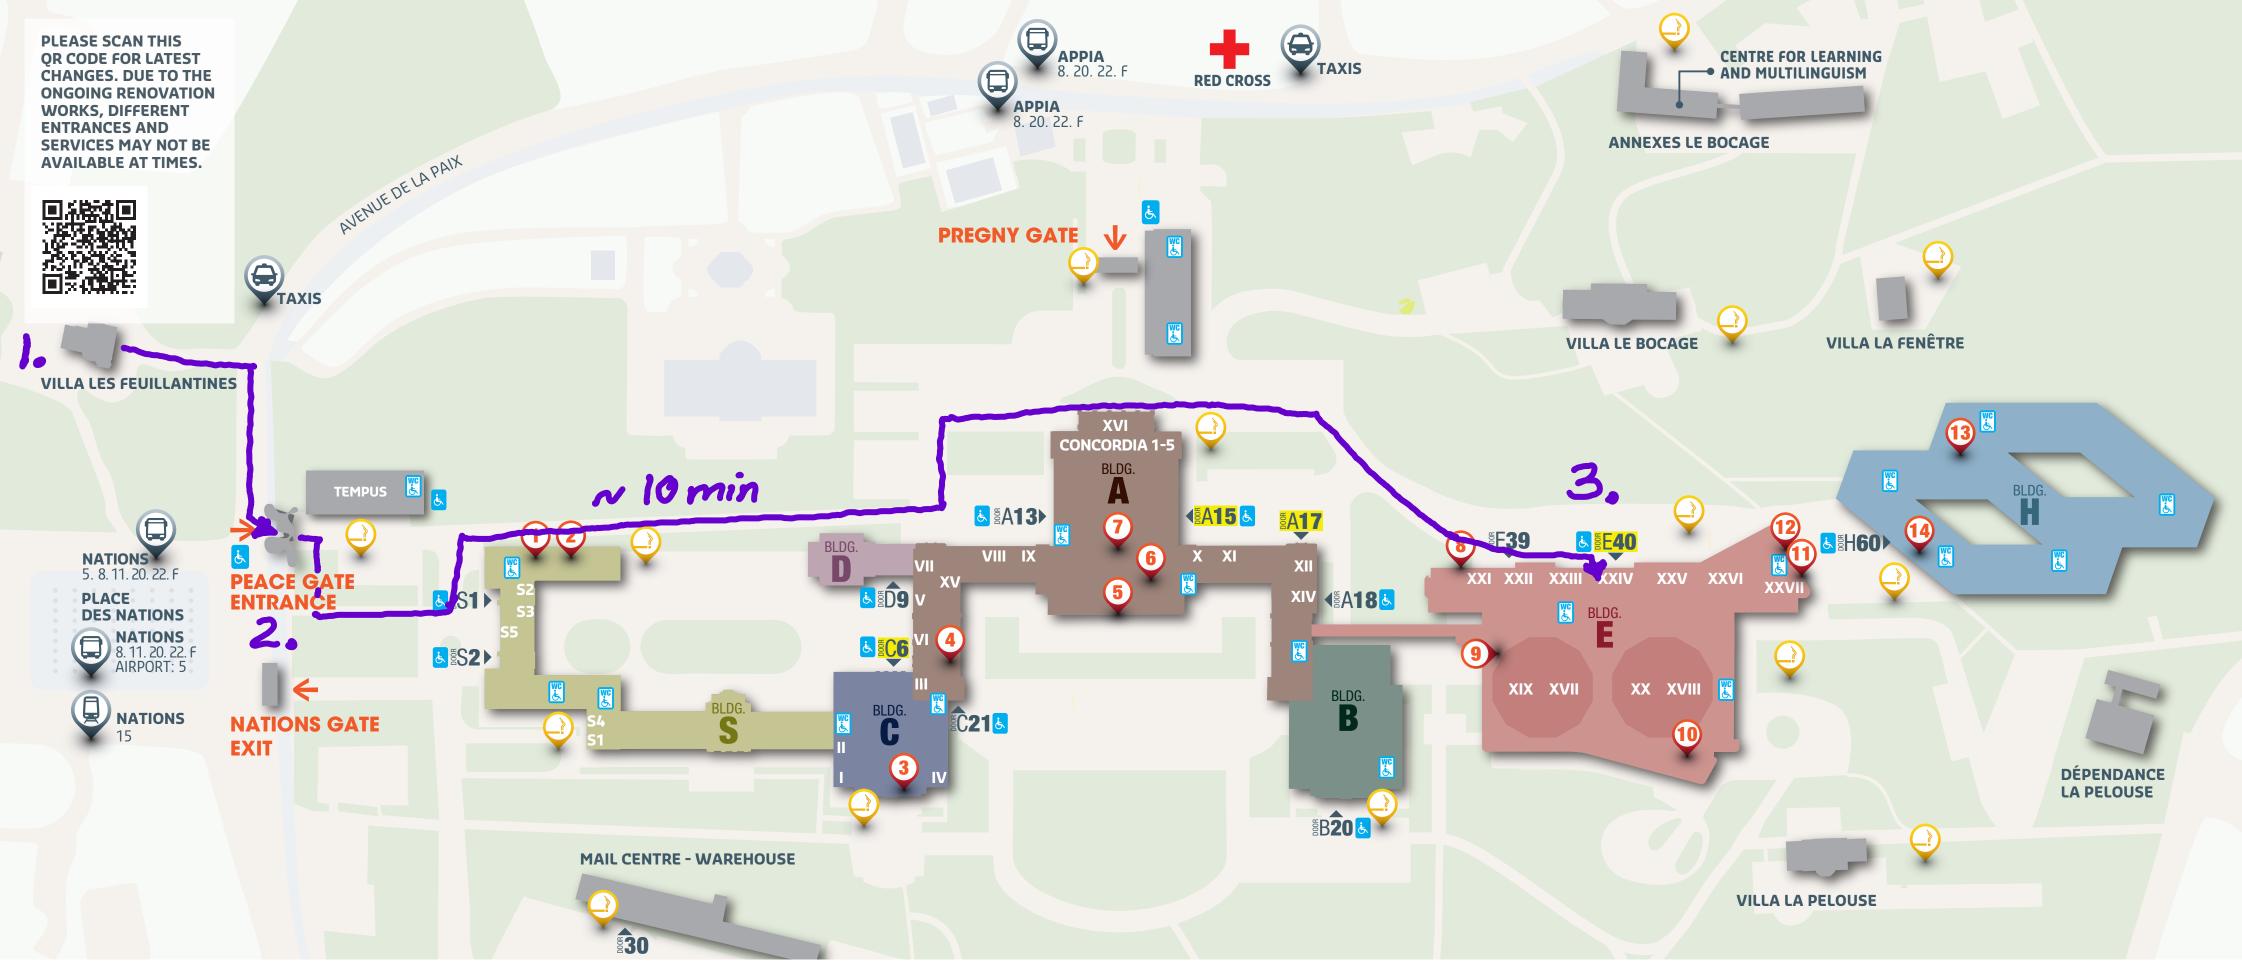

#### To access the Palais:

 Please register here to access the Palais des Nations: https://indico.un.org/event/1000738/

- You can collect your visitor badge at Villa Les Feuillantines, Avenue de la Paix
   13 (please bring your passport or European ID card).
- O If you have come to the Palais before, please note that you have to enter through Peace Gate as Pregny Gate is currently closed due to renovation. Please see the screenshot below and the attachment in the second page for instructions to the Ebuilding.
- Please note you cannot bring large pieces of luggage with you to the building/compound and a mask mandate remains in place when inside the meeting room.