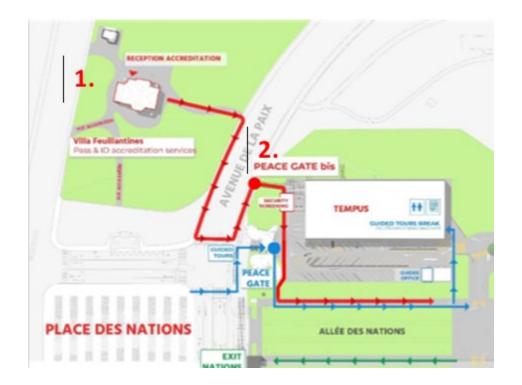

#### To access the Palais:

 Please register here to access the Palais des Nations: https://indico.un.org/event/1000738/

- You can collect your visitor badge at Villa Les Feuillantines, Avenue de la Paix
   13 (please bring your passport or European ID card).
- O If you have come to the Palais before, please note that you have to enter through Peace Gate as Pregny Gate is currently closed due to renovation. Please see the screenshot below and the attachment in the second page for instructions to the Ebuilding.
- Please note you cannot bring large pieces of luggage with you to the building/compound and a mask mandate remains in place when inside the meeting room.