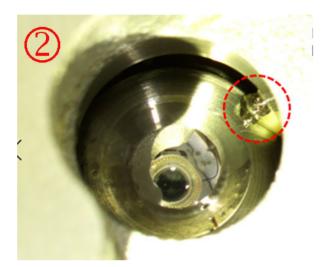

If P06DE continues to reset and following P06DE SI diagnostics again does not lead to a resolution, replace the engine assembly.

Engine oil pump cold checkball and seat location

Foreign debris

The foreign debris can be very small