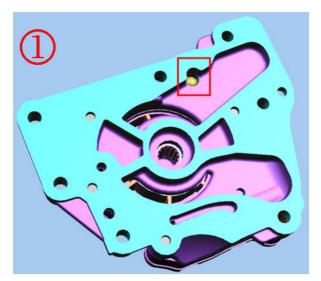

If P06DE continues to reset and following P06DE SI diagnostics again does not lead to a resolution, replace the engine assembly.

Engine oil pump cold checkball and seat location

Foreign debris

The foreign debris can be very small