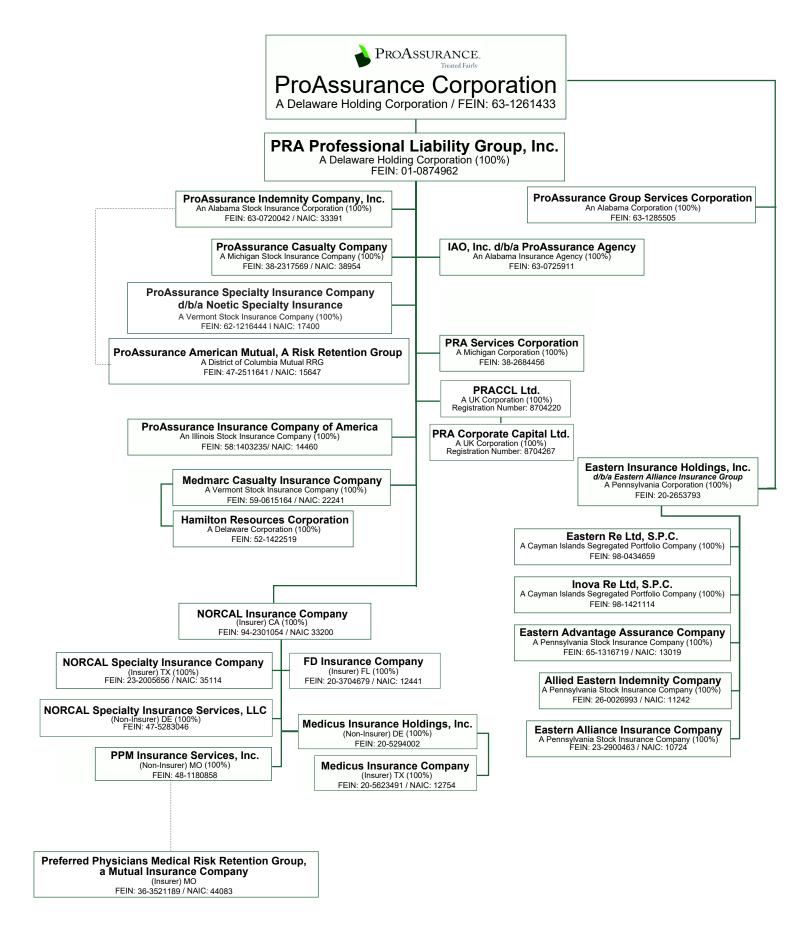

58998.           | for Line 58 from overflow p                             | oage<br>ough |                         |                         |                       |                                               |                       |                         |                       |

<sup>4.</sup> Q – Qualified – Qualified or accredited reinsurer
5. D – Domestic Surplus Lines Insurer (DSLI) – Reporting entities authorized to write surplus lines in the state of domicile
6. N – None of the above – Not allowed to write business in the state 1. L – Licensed or Chartered – Licensed insurance carrier or domiciled RRG .. 2. R – Registered – Non-domiciled RRGs ...

# SCHEDULE Y – INFORMATION CONCERNING ACTIVITIES OF INSURER MEMBERS OF A HOLDING COMPANY GROUP

PART 1 - ORGANIZATIONAL CHART



# SCHEDULE Y PART 1A – DETAIL OF INSURANCE HOLDING COMPANY SYSTEM

| 1     | 2                            | 3       | 4              | 5               | 6          | 7<br>Name of                    | 8                                                       | 9           | 10                 | 11                                 | 12<br>Type of Control                | 13                         | 14                          | 15                  | 16 |
|-------|------------------------------|---------|----------------|-----------------|------------|---------------------------------|---------------------------------------------------------|-------------|--------------------|------------------------------------|--------------------------------------|----------------------------|-------------