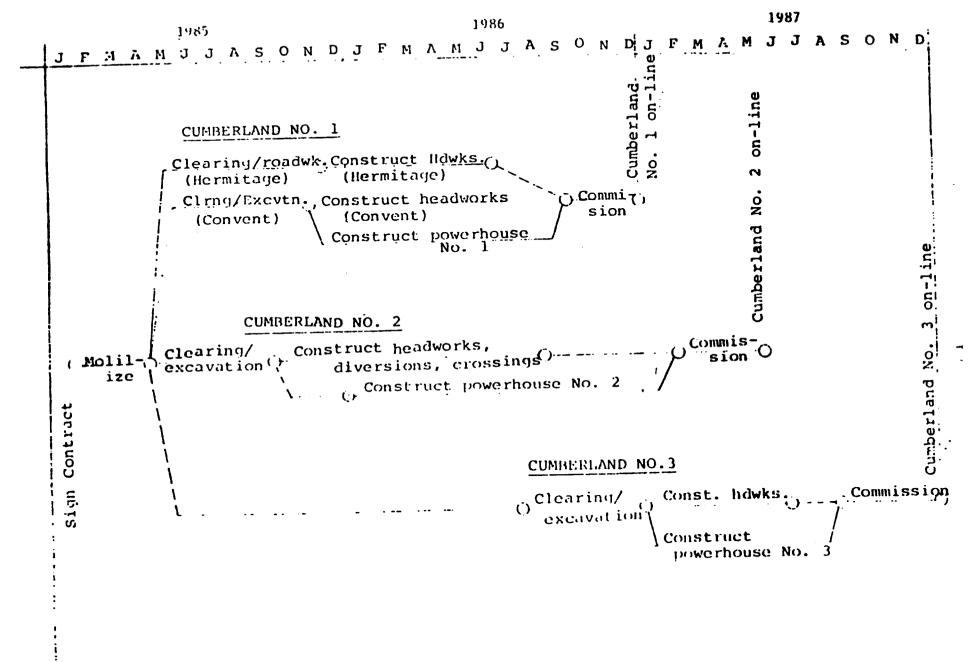

er plants.

(iv) substations and transmission for the three power plants

Additionally two epilpment contracts will be awarded

(v) overhead crames for the three power plants

forty they bead statue antes

17 the annex I for detailed civil works implementation chart

(7) The hydroelectric plant nos. 1, 2, and 1 will be commissioned on December 1986, June 1987, December, 1987, respectively.

d/ IFB's to equipment only

e/ The majority of this activity will be carried out by the towernment of St. Vincent's Forestry Service, however, a consultant will be contracted early in the project to organize implementation. See agres 1, item 5 for detailed implementation.

.

# PRECONSTRUCTION INCLEMENTATION SCHEDULE



FIGURE 4

# Besi Available Document

- 35 -

# CIVIL WORKS IMPLEMENTATION SCHEDULE



- 26



The general implementation schedule for AID financed activities is as follows;

| March 1984     | Prequalification Notice for Civil Works contractor published in the CBD.                           |
|----------------|----------------------------------------------------------------------------------------------------|
| June 1984      | Project Agreement Signed.                                                                          |
| July 1984      | Watershed Management Plan finalized                                                                |
| September 1984 | Initial Conditions Precedent Met.                                                                  |
|                | Short-term T.A. for watershed implementation begins.