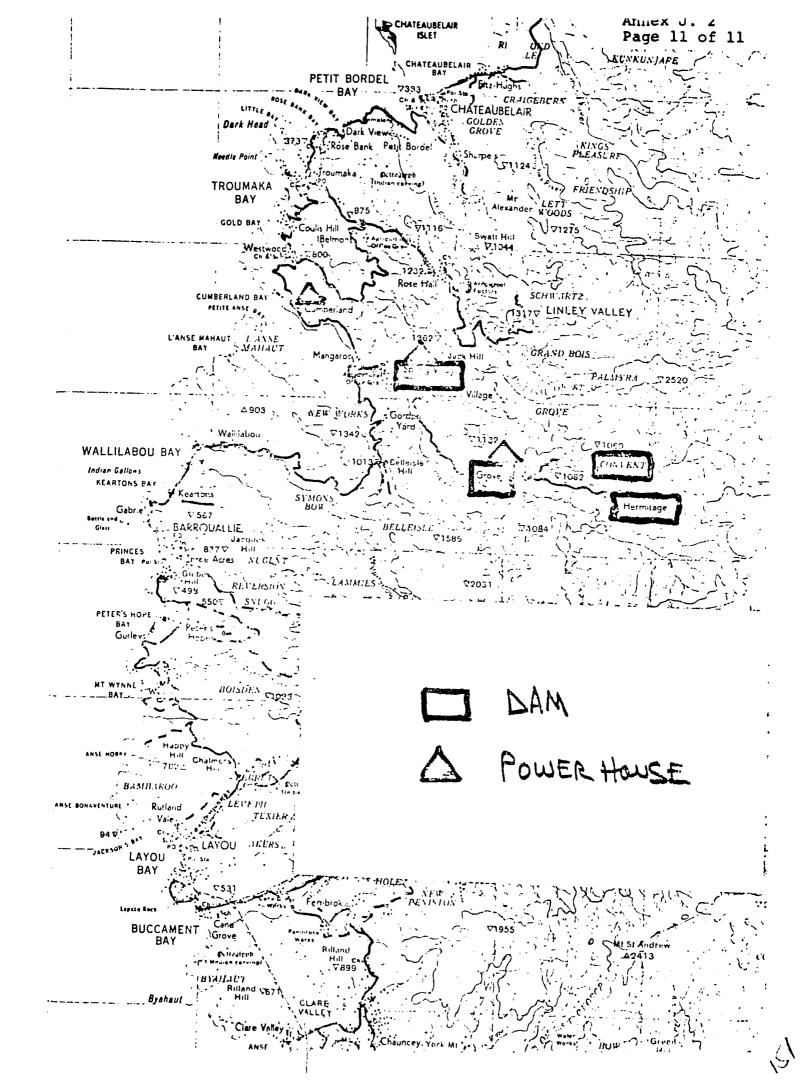

|               |
|      | <ul> <li>In-country short course in Watershed<br/>Mgt. Practice</li> </ul>               | 15,000                             |               |
| J.   | Evaluation                                                                               | 25,000                             |               |
|      | Sub-total                                                                                | 404,450                            |               |
| тоти | Contingency 15%<br>Inflation 10%                                                         | 57,605<br><u>37,945</u><br>500,000 | <u>50,000</u> |
| 1011 |                                                                                          |                                    |               |



## Annex K Page 1 of 15

## HYDROMETRIC NETWORK EXPANSION

The following notes summarize the costs of expanding the existing hydrometric network, as proposed in the feasibility study report.

#### Streamgauging Stations

Figure 5.16 of the Feasibility Study gives details of the design of a measuring weir. An important characteristic of the weir is that it is largely self cleaning, but since sediment will collect in the areas of the abutments, the removal of this sediment from time to time will be necessary. The amount of sediment which will have to be removed will not be large.

In August 1983, at the request of the World Bank, a recommendation of the more important gauging sites was made. These, with their drainage areas, are:

| - | Wallibou dam site              | 13,1 ĸm2