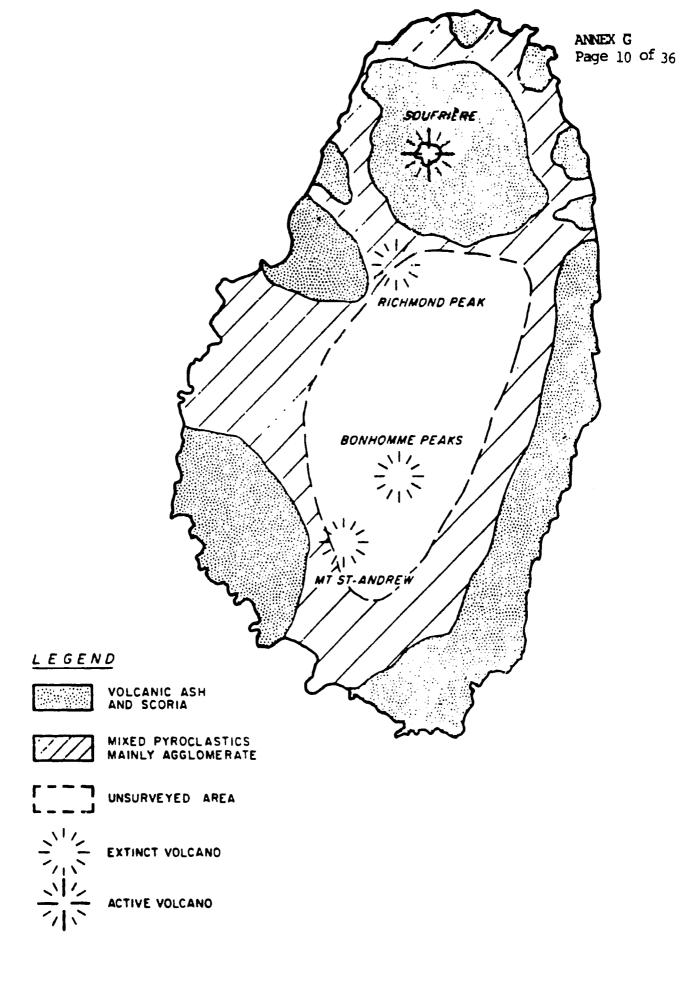

a occurs as individual flows having a limited exposure and is usually fresh, but well fractured and jointed. Pyroclastics are the most abundant products on the island. They include particles ranging in size from clay to boulders. According to grain size, pyroclastics can be divided into volcanic ash (clay to sand size particles), tuff (coarse sand to coarse gravel size particles) and agglomerate (hecterogeneous mixture of clay to boulder size particles). Major characteristics of the pyroclastics are the lack of fracture system; poor cementation and the fairly high degree of weathering of the clay to sand fraction, whereas the cobble and boulder fractions are usually made up of fresh volcanic rock.



Figure 4.1 Location of St. Vincent and the Grenadines in the Windward Island Group.

101



0 1 2 3 4 5 km

Figure 4.2 Surficial Geology of St. Vincent

Because of its steep topography and the high degree of weathering of the pyroclastics, slope instability in the form of landslides and slumps is a major problem in St. Vincent. In fact, unstable slopes tend to be the rule rather than the exception. These mass movements occur mainly during the wet season when surficial materials become saturated. The main areas of concern are the problems of silt load in rivers, as a result of erosion, and damage to engineering works from landslides.

No major faults or folds have been mentioned by previous investigators suggesting that no major tectonic disturbances, other than the volcanic ones, occurred on the island.

#### 2. Soils and Soil Erosion

All the soils are relatively young. The la