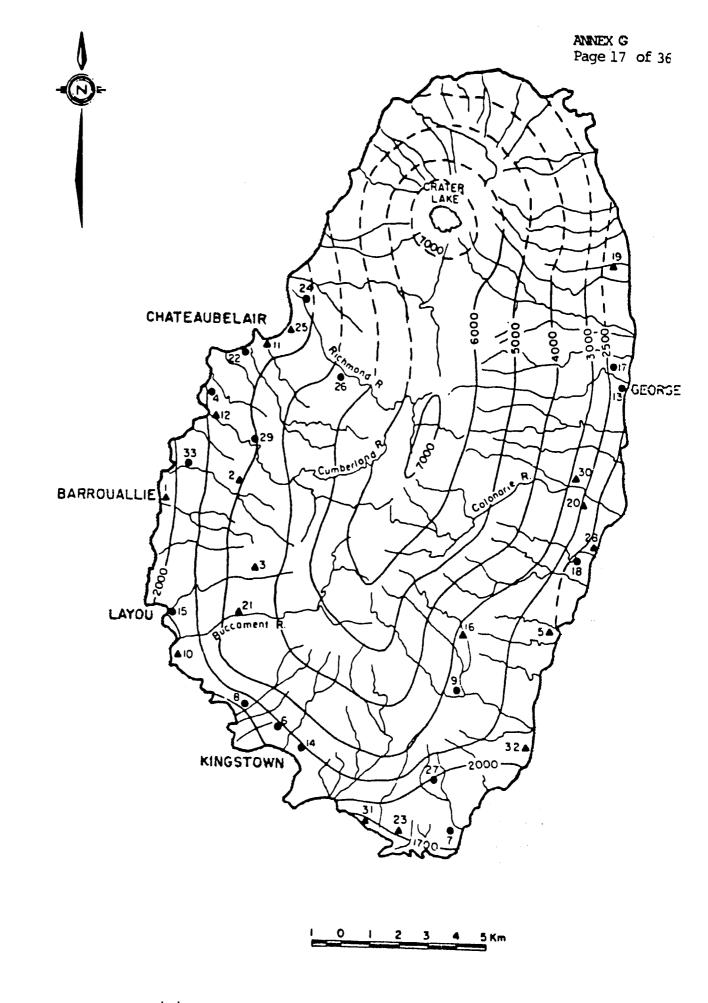

und in the very narrow flood plain on the valley floor. In many places, the Cumberland river meanders between vertical rock cliffs and alluvial flats. Despite the steepness of the mountain ridges, most of them are used for agricultural purposes by the valley's inhabitants. Basically, it appears that wherever there is weathered overburden (loose material overlying another more solid/uniform deposit), it is farmed, regardless of slope.

The upper portions of the basin, roughly, upstream of the Hermitage and Convent dams are covered by virgin jungle, more correctly called primary and secondary rain forest and are said to contain a limited variety of wildlife such as labba, opossum, pigeons, parrots and hawks. There are no timber extraction operations of any scale although there is evidently



Figure 4.4 Isohyets estimated by Shawinigan (1983)

ANNEX G Page 18 of 36

manual harvesting for planks by some residents of the valley. The Forestry Division maintains some test plots in the upper watershed, managing blue mahoo, mahogany and Leucaena.

According to the 1980 census, the population of the Cumberland valley is about 1000. Main settlements are at Cumberland Village, Spring Vilage and Gordon Village. The average family size in such rural areas is assumed to be five or six persons. The settlements in the Cumberland Valley are not financially well off. There appears to be abundant food but there is very little economic activity other than agriculture. Schooling is available for early grades only.

Whereas many inhabitants of the Cumberland valley have their homes in the lower