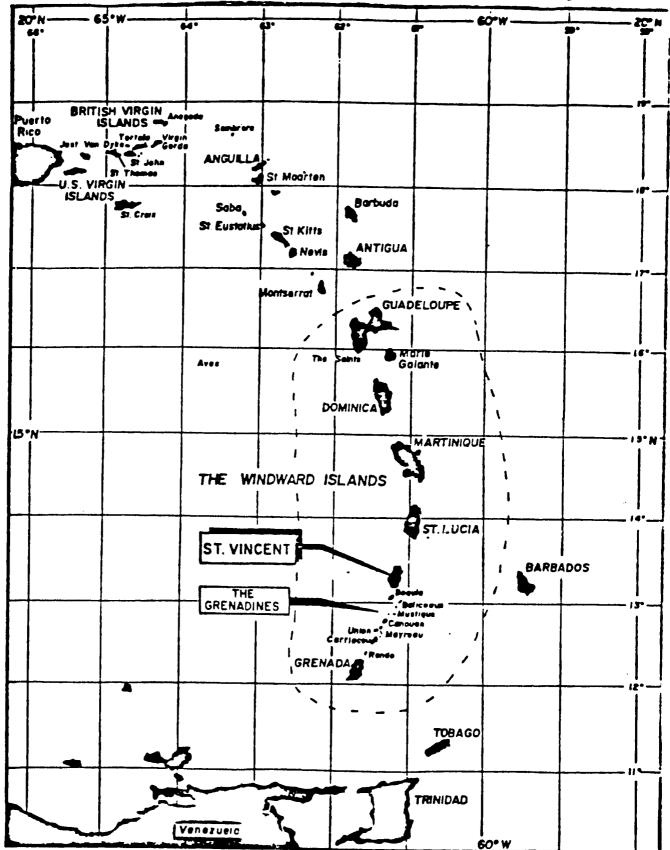

#### PROJECT AUTHORIZATION

Name of Country: St. Vincent and the Grenadines Name of Project: Cumberland Hydroelectric Number of Project: 538-0091 Number of Loan: 538-K-027

1. Pursuant to Section 531 of the Foreign Assistance Act of 1961, as amended, I hereby authorize the Cumberland Hydroelectric Project for St. Vincent and the Grenadines involving planned obligations of not to exceed \$7,500,000 in loan funds and \$500,000 in grant funds over a one year period from the date of authorization, subject to the availability of funds in accordance with A.I.D. OYB/allotment process, to help in financing foreign exchange and local currency costs for the project. The planned life of the project is fifty one months from the date of initial obligation.

2. The Project consists of assisting the Cooperating Country in meeting current and future energy demands of St. Vincent and the Grenadines by financing, in concert with other donors of assistance, a program of hydroelectric energy production activities including civil works, equipment and materials, a streamgauging program, a watershed management program, and related technical services.