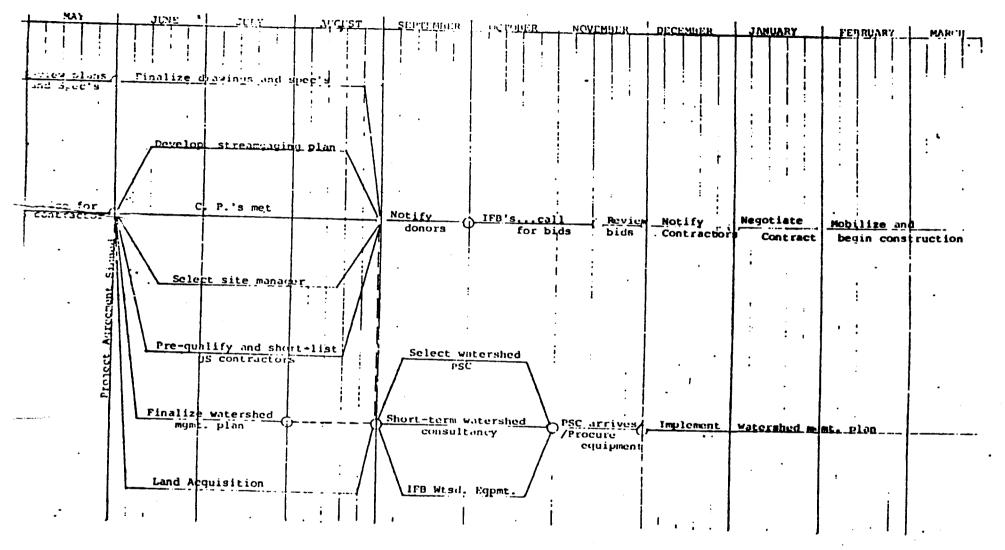

rbines and penerators for the three power plants.

(111) Constructed for the three power plants.

(iv) substations and transmission for the three power plants

Additionally two epilpment contracts will be awarded

(v) overhead crames for the three power plants

forty they bead statue antes

17 the annex I for detailed civil works implementation chart

(7) The hydroelectric plant nos. 1, 2, and 1 will be commissioned on December 1986, June 1987, December, 1987, respectively.

d/ IFB's to equipment only

e/ The majority of this activity will be carried out by the towernment of St. Vincent's Forestry Service, however, a consultant will be contracted early in the project to organize implementation. See agres 1, item 5 for detailed implementation.

.

# PRECONSTRUCTION INCLEMENTATION SCHEDULE



FIGURE 4

# Besi Available Document

- 35 -

# CIVIL WORKS IMPLEMENTATION SCHEDULE



- 26



The general implementation schedule for AID financed activities is as follows;

| March 1984     | Prequalification Notice for Civil Works contractor published in the CBD.                           |
|----------------|----------------------------------------------------------------------------------------------------|
| June 1984      | Project Agreement Signed.                                                                          |
| July 1984      | Watershed Management Plan finalized                                                                |
| September 1984 | Initial Conditions Precedent Met.                                                                  |
|                | Short