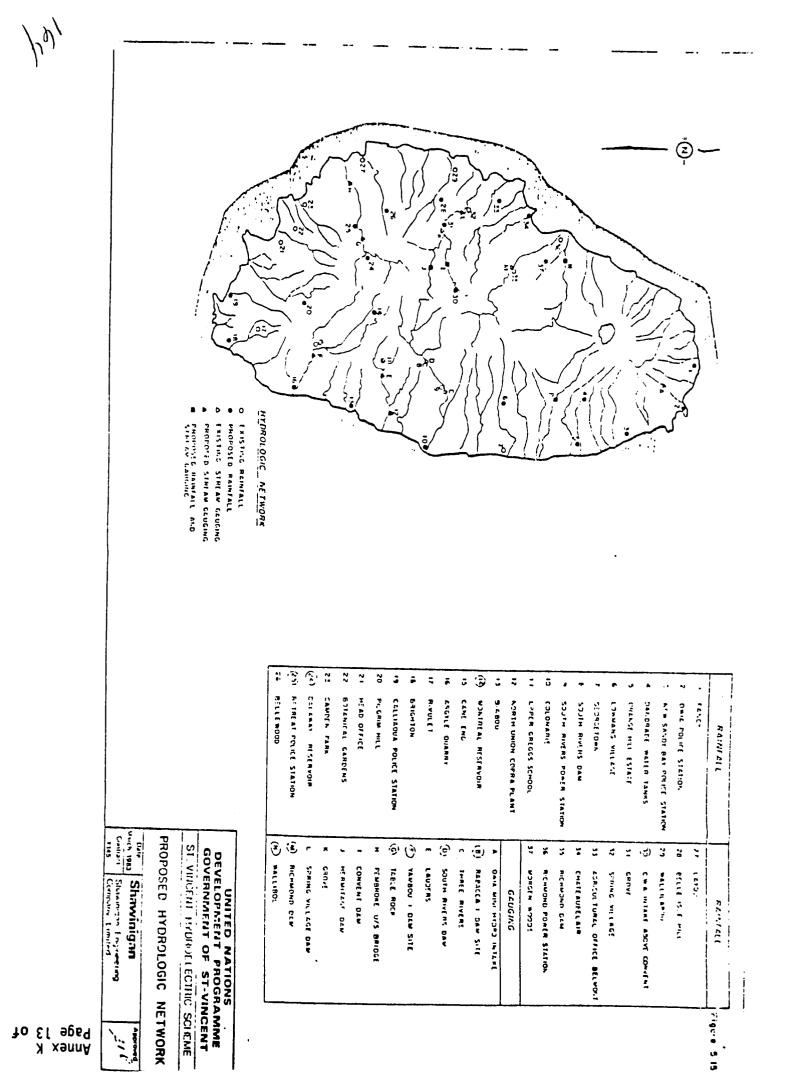

by 10 cm numbers and 2 cm marks.) Sets can be supplied for snow depths from 60 up to 120 inches (152 to 305 cms). The tubes are anodized aluminum. Staggered ports are cut in each tube for visual indication of the snow core.

The sensitive spring balance is graduated in both equivalent inches and centimetres of water. The rauo of water depth to snow depth is snow density.

The basic Snow Sampling Set consists of 4 sectionalized tubes, weighing scale and tube cradle, tube turning and driving wrench, cleaning tool and two spanner wrenches. Extra tubes are available. Also available is a canvas pack-sack with shoulder straps designed to carry the complete set.



## Manufactured by:

## Leupold & Stevens Inc.

P.O. Box 683 • Beaverton, Oregon 97005 U.S.A. Cable LEUSTEV Researcher The Process





16\_\_\_\_