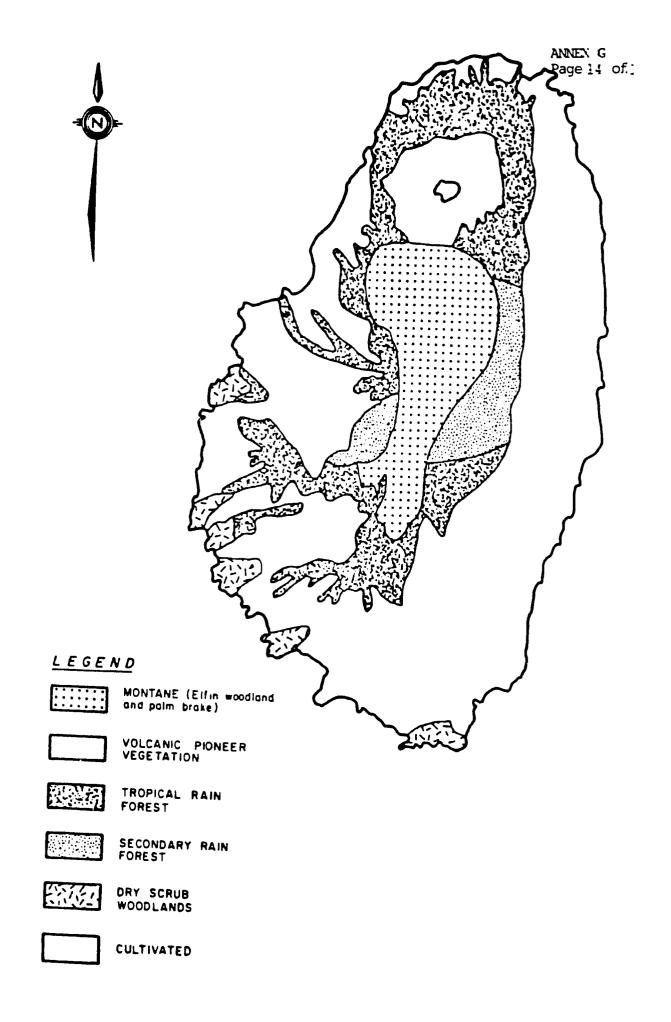

tabilized steep slopes in uncleared areas and allowed soils to develop. In the arable land areas, remnants of forests exist only in the central mountains. The forests serve an important role in absorbing the heavy rain and gently directing the moisture to the outlying drainage basins.

Forest management in St. Vincent is limited to protecting the existing forests. Reforestation has been practiced in some catchment areas and along banks of streams and rivers. Five of the main watersheds of the island are under very rudimentary forest management with the aim of increasing stream flow for domestic use, hydroelectricity, and agriculture. The reforestation efforts need to be maintained and expanded. Several proposals were submitted to RDO/C by the Forestry Division. However, there is still no



approved forest policy. Although the existing Ordinance and Regulations have been enforced since 1945, these are inadequate to meet present day needs (C. Nichols, Forestry Div., GOSV, 1983 personal communication).

In April 1979, Mt. Soufriere volcano erupted, forcing the evacuation of the northern of St. Vincent for several months and seriously disrupting agriculture and the natural environment. The volcano's effects - disturbance of soil and destruction of trees - are still apparent.

The total area of mainland St. Vincent (85,120 acres or 34,448 ha) is divided as follows:

| Private lands | - cultivable<br>- not cultivable                                       | 31,721 acres (12,837 ha)<br>11,899 acres ( 4,816 ha) |
|---------------|----------------------------------------------------