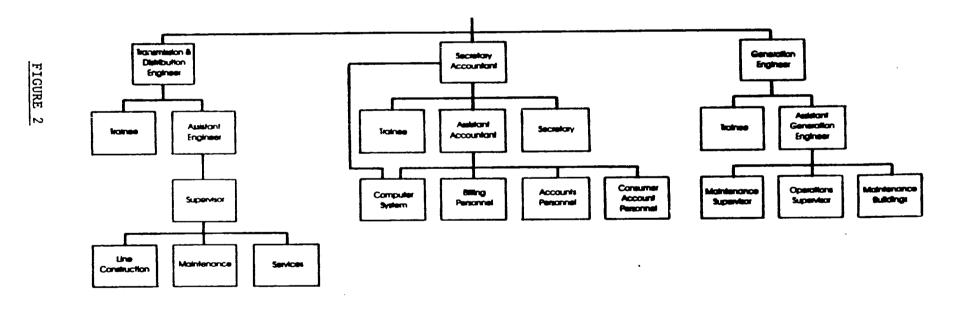

er and a Transmission-Distribution Engineer all reporting to the General Manager. Although the organizational structure is reasonably viable/functional, VINLEC's operations have been affected in the past by the lack of available in-house professionals and by insufficient skilled manpower. VINLEC's management has recently addressed these problems and qualified professionals have been retained to fill some of these positions. VINLEC's General Manager, a Vincentian, is a qualified and experienced engineer. Its Secretary/Accountant and Generation Engineer, who are Guyanese nationals recruited under personal services contracts with VINLEC, are qualified professionals with substantial practical experience. Together with their staff, they are capable of running VINLEC's day-to-day operations.





#### 5. Power Sector Strategy

#### a. **Project Strategy**

To meet current and future demands for electricity, St. Vincent must expand its power supply capabilities while resolving inefficiences in the operating system and the utility company. The decision to increase hydroelectric generation was based on a need to decrease dependence on imported fuel resources and to increase the use of indigenous renewable energy resources. A rigorous cost/benefit analysis carried out by the World Bank, has substantiated that this decision is economically valid. It is essential that St. Vincent, following a least-cost approach to incremental power production costs, must increase the supply and dependability of electric power to facilitate expansion of its industrial and tourism sectors.

While constr