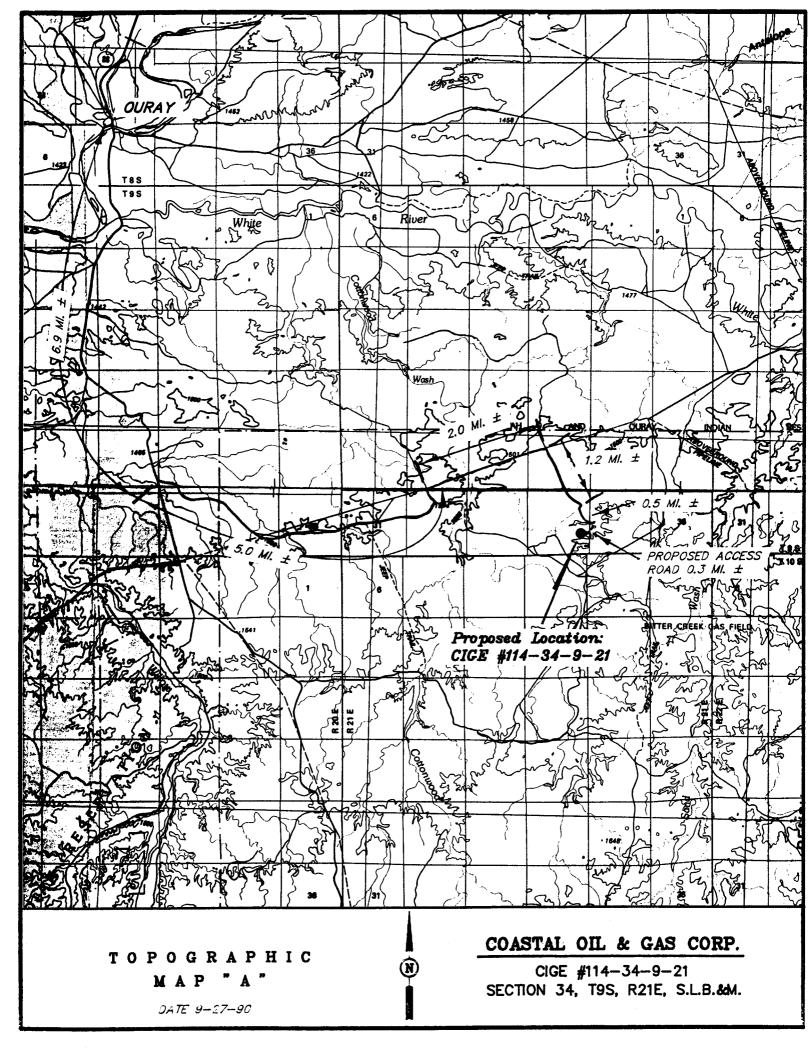

## COASTAL OIL & GAS CORP.

Well location, CIGE #114-34-9-21, located as shown in the NE 1/4 SE 1/4 of Section 34, T9S, R21E, S.L.B.&M. Uintah County, Utah.

#### C.I.G. EXPLORATION, INC.

#114-34-9-21 NE¼SE¼ Section 34, T9S, R21E Uintah County, Utah