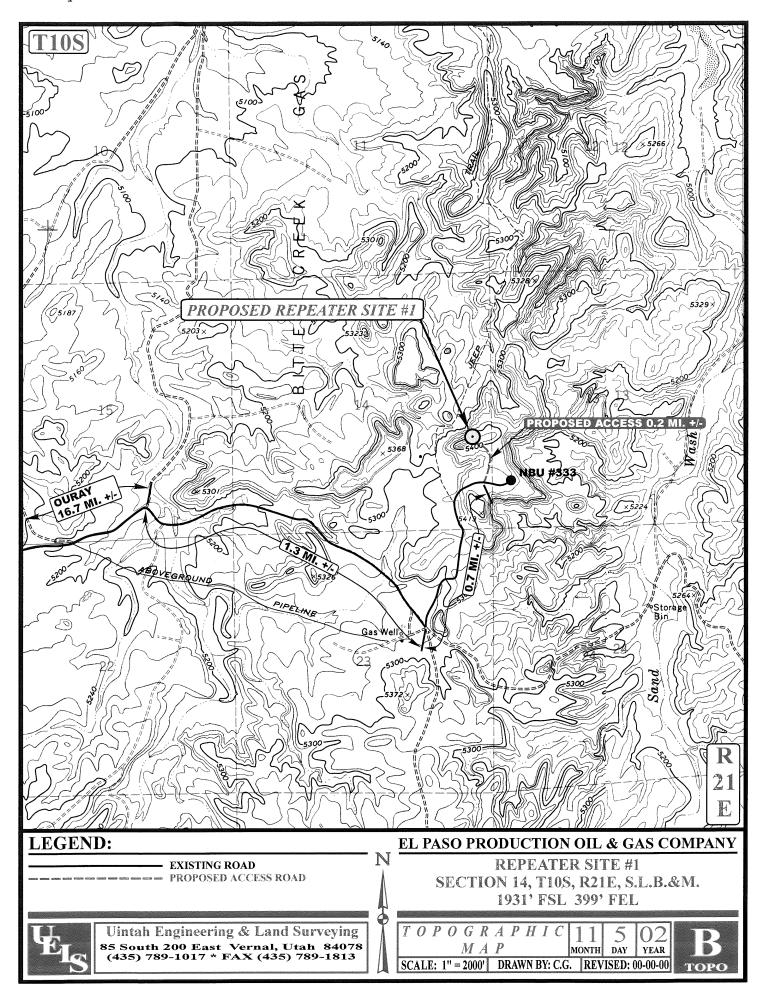

## COASTAL OIL & GAS CORP.

Well location, CIGE #114-34-9-21, located as shown in the NE 1/4 SE 1/4 of Section 34, T9S, R21E, S.L.B.&M. Uintah County, Utah.

#### BASIS OF ELEVATION

TWO WATER TRIANGULATION STATION IN THE NW 1/4 OF SECTION 1, T10S, R21E, S.L.B.&M. TAKEN FROM THE BIG PACK MTN NE QUADRANGLE, UTAH, UINTAH COUNTY, 7.5 MIN. SERIES (TOPOGRAPHICAL MAP) PUBLISHED BY THE UNITED STATES DEPARTMENT OF THE INTERIOR, GEOLOGICAL SURVEY. SAID ELEVATION IS MARKED AS BEING 5238 FEET.