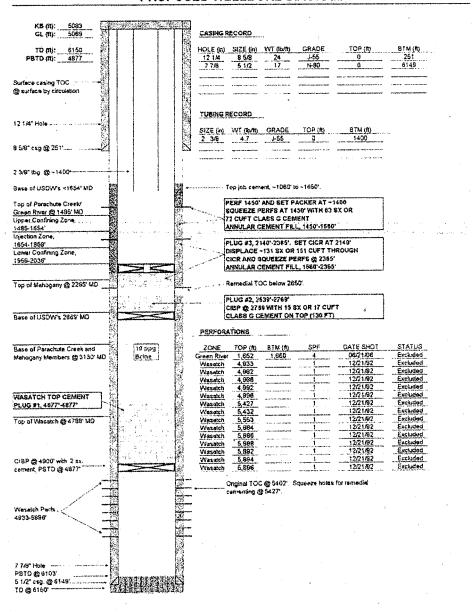

#### C.I.G. EXPLORATION, INC.

#114-34-9-21 NE¼SE¼ Section 34, T9S, R21E Uintah County, Utah

### 1. Estimated Formation Tops:

Surface Uinta Green River 1270' Wasatch 4500' Gas Total Depth 6100'