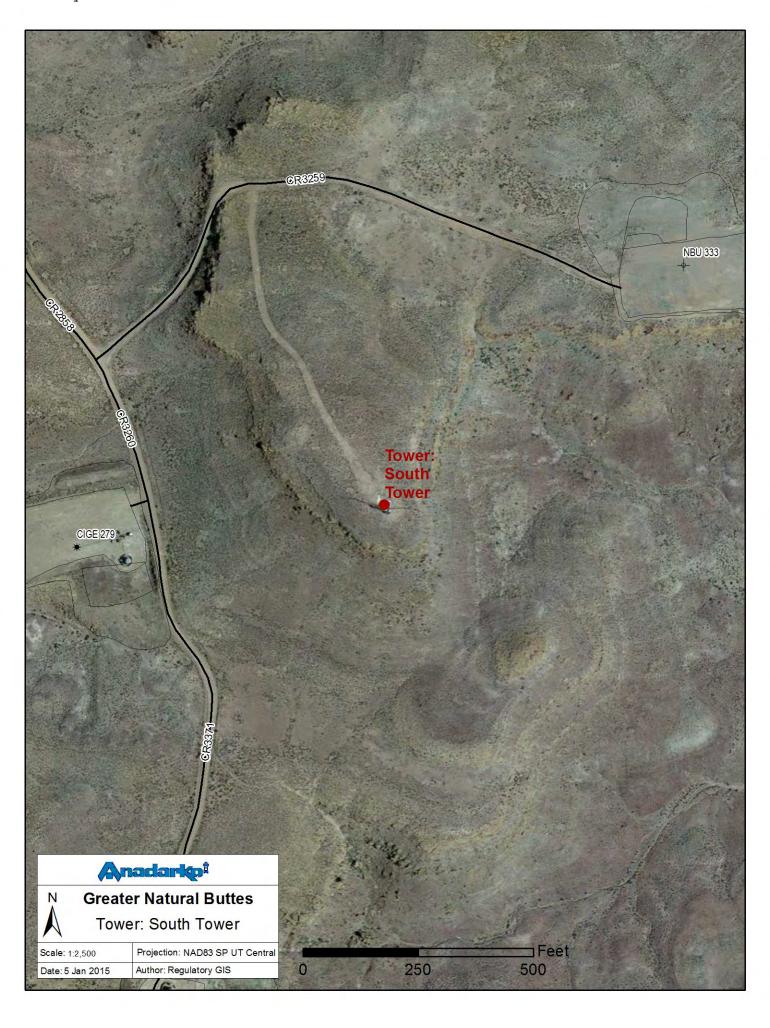

d on the tower is as follows:

One 11 Ghz Radio Three 5.8 Ghz Radios One 2.4 Ghz Radio Three 5.2 Ghz Radios

The South Tower connects with the following site locations:

NBU 281 tower: 39°59'18.40"N, 109°28'12.60"W Love 16D tower: 39°51'57.40"N, 109°34'48.95"W

Sage Grouse Compressor: 39°54'4.66"N, 109°28'13.91"W
Bitter Creek Compressor: 39°56'3.98"N, 109°28'54.10"W
CIGE 114 SWD Injection Well: 39°59'25.58"N, 109°31'48.47"W
NBU 921-34K SWD Injection Well: 39°59'31.21"N, 109°32'21.13"W

East Bench Compressor: 39°54'27.72"N, 109°27'57.64"W South Compressor: 39°56'57.02"N, 109°33'12.17"W

Attached is the original onsite documentation and location plats for this repeater site as well as a location diagram of the South Tower Site as it is currently located. Thank you.

RECEIVED: Mar. 19, 2015





## WESTPORT OIL AND GAS COMPANY, L.P.

1368 South 1200 East Vernal Utah 84078 Telephone: 435 789 4433 Fax: 435 789 4436

February 5, 2003

Bureau of Land Management 170 South 500 East Vernal, Utah 84078 Fax (435) 781-4410

Attention: Byron Tolman:

The on-site date has been scheduled for the Repeater Site as we discussed earlier today. Please meet at the BLM office at 8:00 am., February 7, 2003, for the following:

REPEATER SITE #1:

NESE SEC. 14, T10S, R21E

REPEATER SITE #2:

SESE SEC. 14, T10S, R21E

Should need additional information, or have any questions, please do not hesitate to contact me at (435) 781-7023.

Sincerely,

Westport Oil & Gas Company, L.P.

cc:

Clay Einerson

Mitch Phillips
Les Streeb

Carroll Wilson Sam Prutch

Carroll Estes

Tracy Henline

Robert Kay (435) 789-