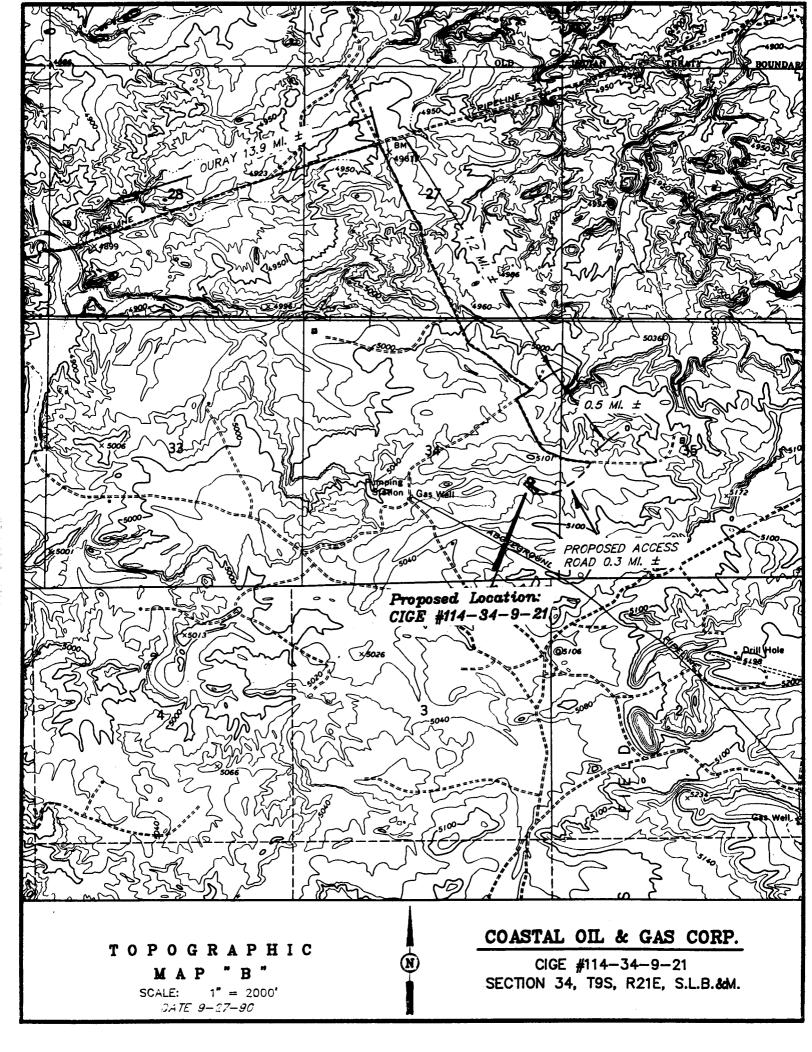

## COASTAL OIL & GAS CORP.

Well location, CIGE #114-34-9-21, located as shown in the NE 1/4 SE 1/4 of Section 34, T9S, R21E, S.L.B.&M. Uintah County, Utah.

#### C.I.G. EXPLORATION, INC.

#114-34-9-21 NE¼SE¼ Section 34, T9S, R21E Uintah County, Utah