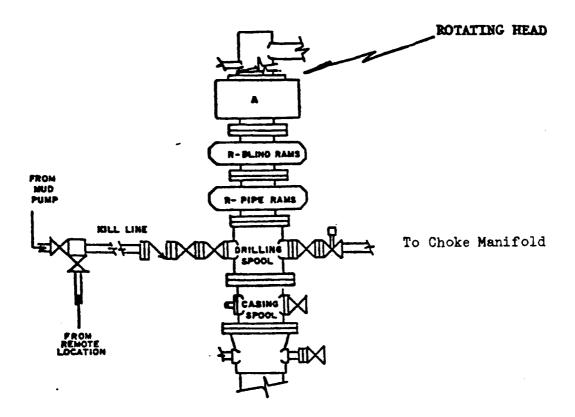

------|
| 0- 250'   | Air                |        |                  |                   |
| 250-6100' | Air                |        |                  |                   |

Drilling mud inventory will be stockpiled on the location and will not be less than the total amount needed for the mud system as required to drill this well.

#### 4. Evaluation Program:

Logs : DIL with Caliper - Surface to Total Depth

FDC-CNL - Approximately 1500' to Total Depth

DST's : None Anticipated

Cores : None Anticipated

#### 5. Abnormal Conditions:

No abnormal temperatures or pressures are anticipated. No  $\rm H_2S$  gas has been reported or known to exist from previous drilling in the area at this depth. Maximum anticipated bottom hole pressure equals 2000 pounds.

## 3,000 psi Working Pressure BOP



#### Test Procedure

- 1) Flush BOP's and all lines to be tested with water.
- 2) Run test plug on test joint and seat in casing head (leave valve below. test plug open to check for leak).
- 3) Test the following to rated pressure:
  - a) inside blowout preventer
  - b) lower kelly cock
  - c) upper kelly cock
  - d) stand pipe valve
  - e) lines to mud pump
  - f) kill line to BOP's
- 4) Close and test. pipe rams to rated pressure.
- 5) Close and test Hydril to rated pressure.
- 6) Back off and leave test plug in place. Close and test blind rams to rated pressure.
- 7) Test all choke manifold valves to rated pressure.
- 8) Test kill line valves to rated pressure.

## Supplement to Application for Permit to Drill

### 1. Location and Type of Water Supply:

A. Water for drilling will be o