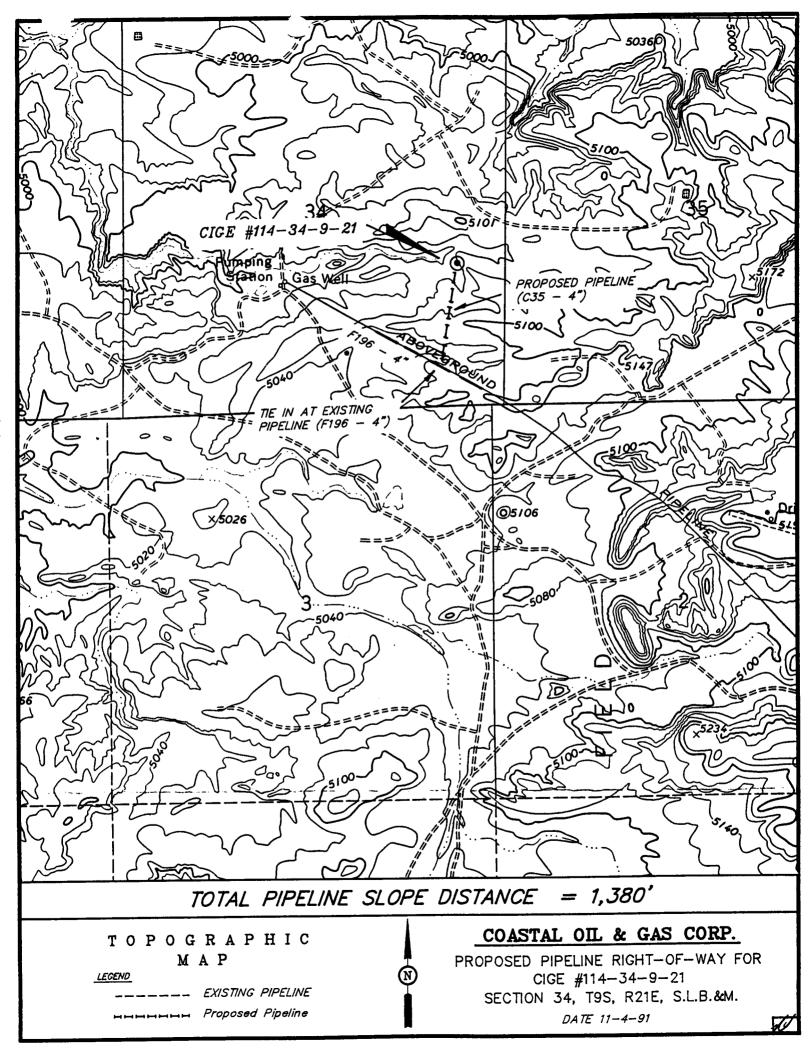

## COASTAL OIL & GAS CORP.

Well location, CIGE #114-34-9-21, located as shown in the NE 1/4 SE 1/4 of Section 34, T9S, R21E, S.L.B.&M. Uintah County, Utah.