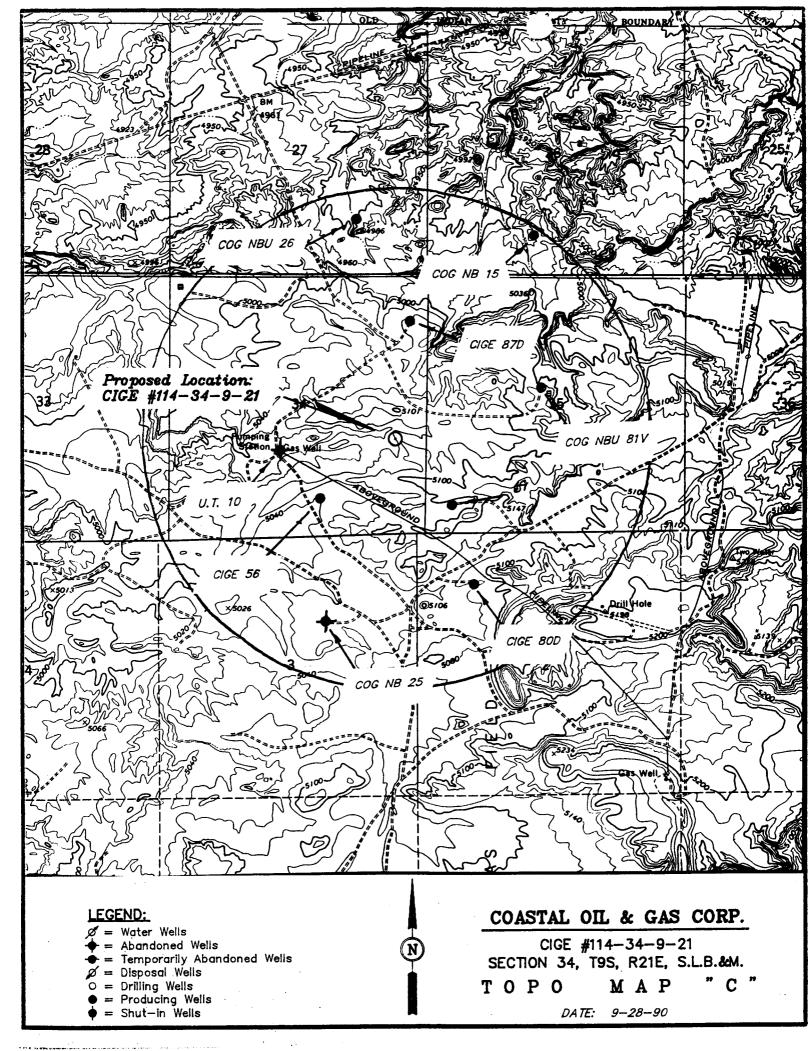

## COASTAL OIL & GAS CORP.

Well location, CIGE #114-34-9-21, located as shown in the NE 1/4 SE 1/4 of Section 34, T9S, R21E, S.L.B.&M. Uintah County, Utah.

#### C.I.G. EXPLORATION, INC.

#114-34-9-21 NE¼SE¼ Section 34, T9S, R21E Uintah County, Utah