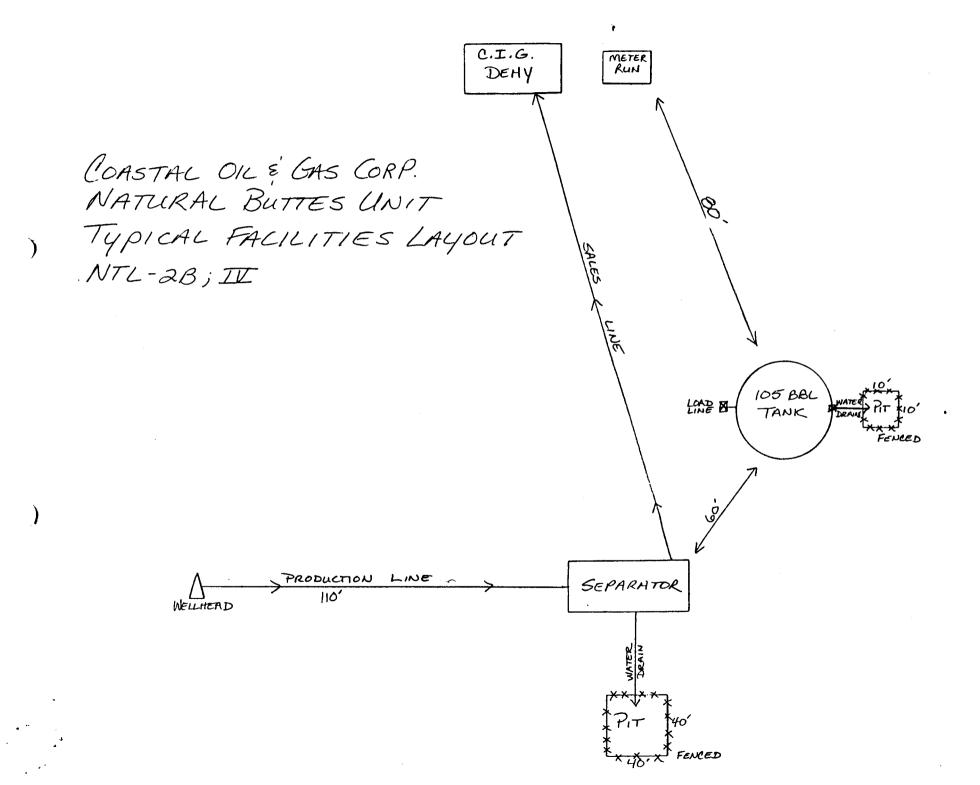

|

Title 18 U.S.C. Section 1001, makes it a crime for any person knowingly and willfully to make to any department or agency

or representations as to any matter within its jurisdiction.



|                             |              | LOCA     | TION     |          | STATE OR BLM                |              | API                          |
|-----------------------------|--------------|----------|----------|----------|-----------------------------|--------------|------------------------------|
| WELL #                      | QUAD         | SEC      | TWP      | RGE      | LEASE #                     | SURFACE      | NUMBER                       |
| NBU #103                    | SENW         | 10       | 9        | 21       | U-0141315                   | UTE          | 43-047-31956                 |
| NBU #104                    | SENE         | 16       | . 9      | 21       | ST ML-3282                  | UTE          | 43-047-31957                 |
| NBU #105