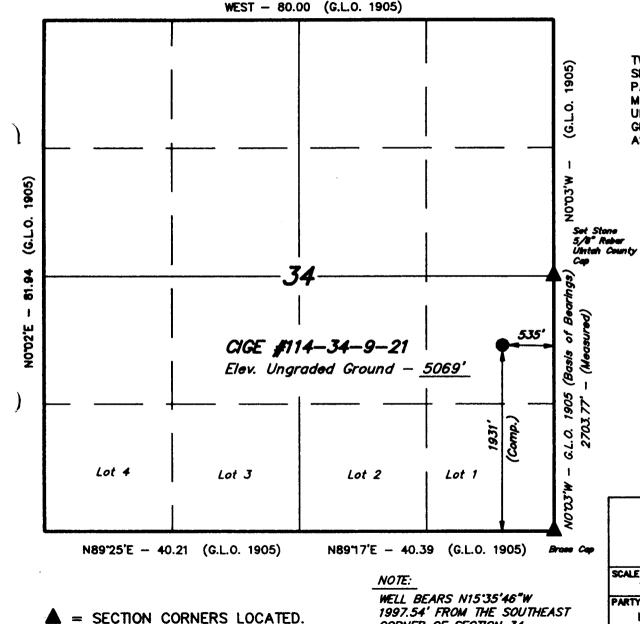

## COASTAL OIL & GAS CORP.

Well location, CIGE #114-34-9-21, located as shown in the NE 1/4 SE 1/4 of Section 34, T9S, R21E, S.L.B.&M. Uintah County, Utah.

#### BASIS OF ELEVATION

TWO WATER TRIANGULATION STATION IN THE NW 1/4 OF SECTION 1, T10S, R21E, S.L.B.&M. TAKEN FROM THE BIG PACK MTN NE QUADRANGLE, UTAH, UINTAH COUNTY, 7.5 MIN. SERIES (TOPOGRAPHICAL MAP) PUBLISHED BY THE UNITED STATES DEPARTMENT OF THE INTERIOR, GEOLOGICAL SURVEY. SAID ELEVATION IS MARKED AS BEING 5238 FEET.

CERTIFICATE D LAND

THIS IS TO CERTIFY THAT THE ABOVE PLAT WAS PROFUND FROM
FIELD NOTES OF ACTUAL SURVEYS WADE BY ME OR UNDER MY.
SUPERVISION AND THAT THE SAFETY THE AND CORRECT TO THE
BEST OF MY KNOWLEDGE AND SELECT NO. 5700

REGISTERED LAND SURVEYOR
REGISTRATION NO. 5709
STAGE OF UTAH

UINTAH ENGINEERING & LAND SURVEYING
P. O. BOX 1758 - 85 SOUTH - 200 EAST
VERNAL UTAH - 84078

| •                           |                              |  |  |
|-----------------------------|------------------------------|--|--|
| SCALE<br>1" = 1000'         | DATE<br>9-26-90              |  |  |
| PARTY<br>L.D.T. G.T. T.D.H. | REFERENCES G.L.O. PLAT       |  |  |
| WEATHER WARM                | FILE COASTAL OIL & GAS CORP. |  |  |