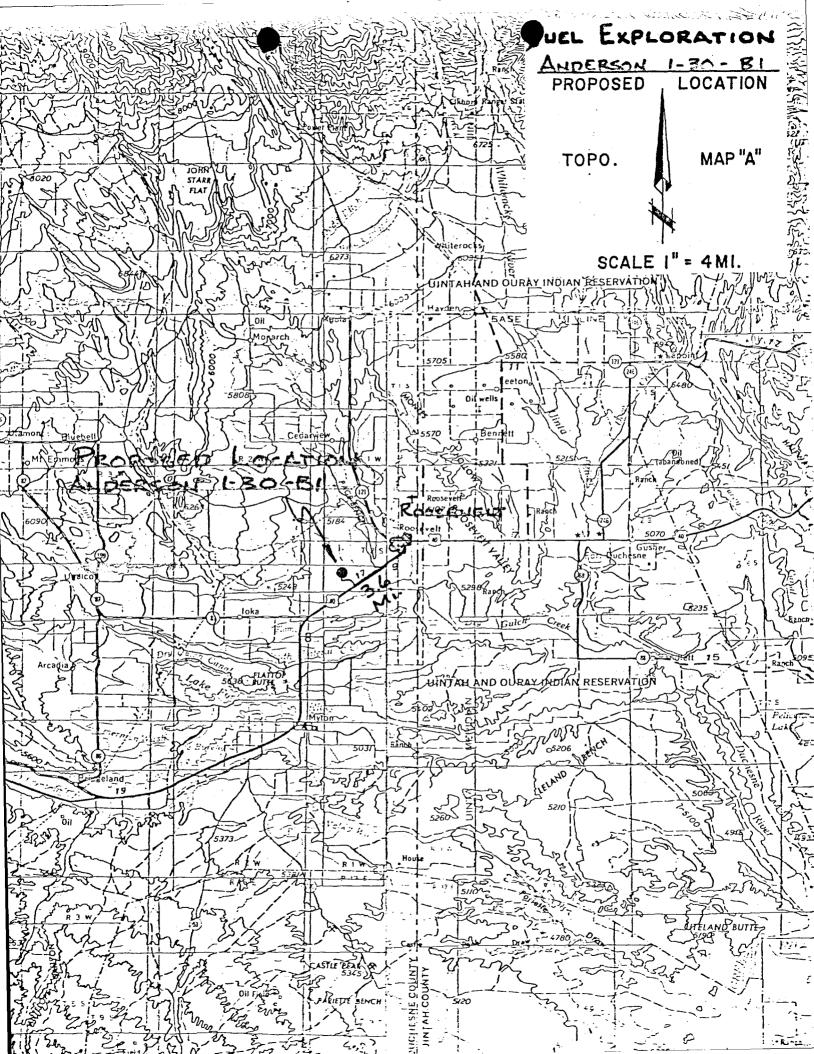

#### II. LOCATION

The Anderson 1-30-B1 is located 1354' FNL, 1341' FEL, SW\nE\nE\n, Sec. 30, T2S, R1W, USB&M, Duchesne County, Utah. The ground elevation at the well spot is 5086'. This location is approximately two miles southwest of Roosevelt, Utah, in Hancock Cove.

The topography is essentially flat at the location requiring only minor grading and filling. An access road 0.3 mile long will be built from the existing paved county road.

Water is available from an irrigation ditch approximately 0.25 mile from the location and will be pumped to the rig.