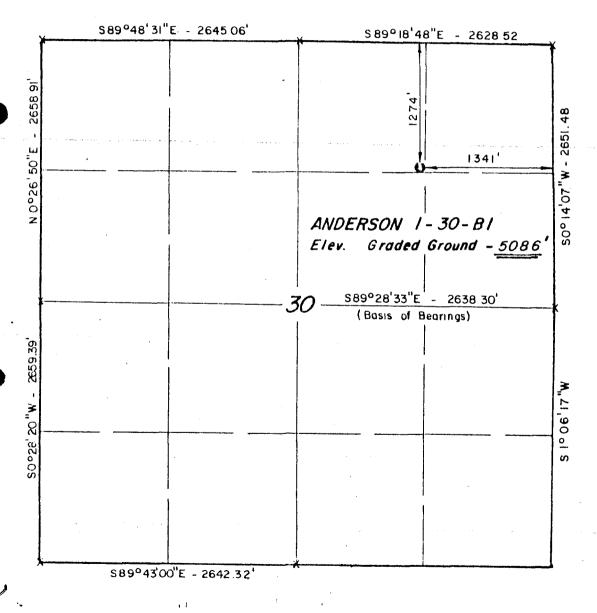

### FUEL EXPLORATION

Well location, ANDERSON

/-30-B/, located as shown
in the SWI/4 NEI/4 Section 30,
T2S, RIW, U.S.B. & M. Duchesne
County, Utah.

#### CERTIFICATE

THIS IS TO CERTIFY THAT THE ABOVE PLAT WAS PREPARED FROM FIELD NOTES OF ACTUAL SURVEYS MADE BY ME OR UNDER MY SUPERVISION AND THAT THE SAME ARE TRUE AND CORRECT TO TH BEST OF MY KNOWLEDGE AND BELIEF

REGISTERED LAND SURVEYOR REGISTRATION Nº 7454
STATE OF UTAH

UINTAH ENGINEERING & LAND SURVEYING
POBOX Q - 85 SOUTH - 200 EAST
VERNAL, UTAH - 84078

| WEATHER | Fair                   |    | FILE       | Fuel Expl. |
|---------|------------------------|----|------------|------------|
| PARTY   | DB JF                  | RP | REFERENCES | GLO Plat   |
| SCALE   | I" = 1000 <sup>1</sup> |    | DATE       | 6/1/83     |

#### II. LOCATION

The Anderson 1-30-B1 is located 1354' FNL, 1341' FEL, SW\nE\nE\n, Sec. 30, T2S, R1W, USB&M, Duchesne County, Utah. The ground elevation at the well spot is 5086'. This location is approximately two miles southwest of Roosevelt, Utah, in Hancock Cove.