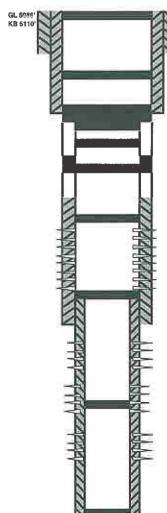

### Conductor Interval:

A rat hole rig will drill a  $17\frac{1}{2}$ " hole to approximately 150' through unconsolidated surface materials and into Duchesne River formation. A 13-3/8" K-55 54.50# conductor will be set to that depth and cemented to the surface with 190 sacks of Type "II" cement with 2%  $C_aC_1$  and 0.25#/sack lost circulation material.

### Surface Interval:

The drill rig will move in, rig up, and drill the 12½" surface hole to approximately 2,600' with a drilling fluid of clear water and lime as a flocculant. At approximately 2,000' the well should penetrate the Uinta formation. Occasional gel/lime sweeps

will be used to insure adequate hole cleaning. A significant water flow may be encountered in the 1,200'-2,000' range, possibly requiring the addition of gel and barite to the system to kill the water flow. The reserve pit will be circulated to allow the settling of cuttings and a double screen shaker, desilter, and desander will be used for mechanical removal of drilled solids.

9-5/8" K-55 36.00# surface casing will be set to approximately 2,600' and cemented by circulating 960 sacks Class "G" cement to the surface. 2%  $C_aC_1$  and  $\frac{1}{4}-\frac{1}{2}$ #/sack lost circulation material will be added to the cement.

### Intermediate Interval:

Casing well head and BOP equipment will be installed and tested, after which an 8-3/4" hole will be drilled to approximately 10,000' using clear water and lime with gel/lime sweeps to clean the hole as needed. This system, using the same solids control methods as for the surface hole will be used to as great a depth as possible, probably about 6,800'. At this point it will be necessary to mud up with a low solids non-dispersed system. From this point on mud weight, viscosity, pH, fluid loss and annular velocity will be carefully controlled to maximize drilling efficiency and minimize hole problems. Chemical and mechanical solids control will be used as before.

At the top of the Wasatch transition zone oil influx is probable. Mud weight will be increased with barite to 9.5-9.6 ppg at the casing point. Lost circulation is possible in this interval and will be controlled with sweeps of mica, sawdust, nut shells and fibers. As a last resort, a cement squeeze will be used to regain circulation.

The 7" N-80 29.00# intermediate casing string will be set into the Wasatch transition zone at approximately 9,500'. This casing string will be cemented back to above the top of the Green River formation with approximately 420 sacks of Class "H" cement containing 0.25#/sack lost circulation material and 0.25% retarder.

### Production Interval:

Following 24 hours WOC time the operation of all surface well control equipment will be tested by an independent company. Cement will be drilled out with a 6½" TCI button bit and the contaminated mud displaced to the reserve pit. A dispersed mud system will be used with a 6" diamond bit to drill to 12,700', the projected TD for this well. Every effort will be made to maintain a balanced mud system, which will necessitate the addition of increasing amounts of weight material with depth to counter abnormal gas pressures in this interval. Several gas kicks may be expected from 10,500' to TD. A centrifuge will be added to the mud cleaning equipment previously used, and a degasser will be used throughout this interval.

A 5" N-80 18# production liner will be run to TD and hung off with 300' of overlap. The liner will be cemented with 250 sacks Class "H" cement containing friction reducers, water loss agent, retarder and lost circulation material.

After 24 hours WOC time the liner will be tested and drilled out. The wellbore fluids will be displaced with clear completion fluid and the drill rig released.