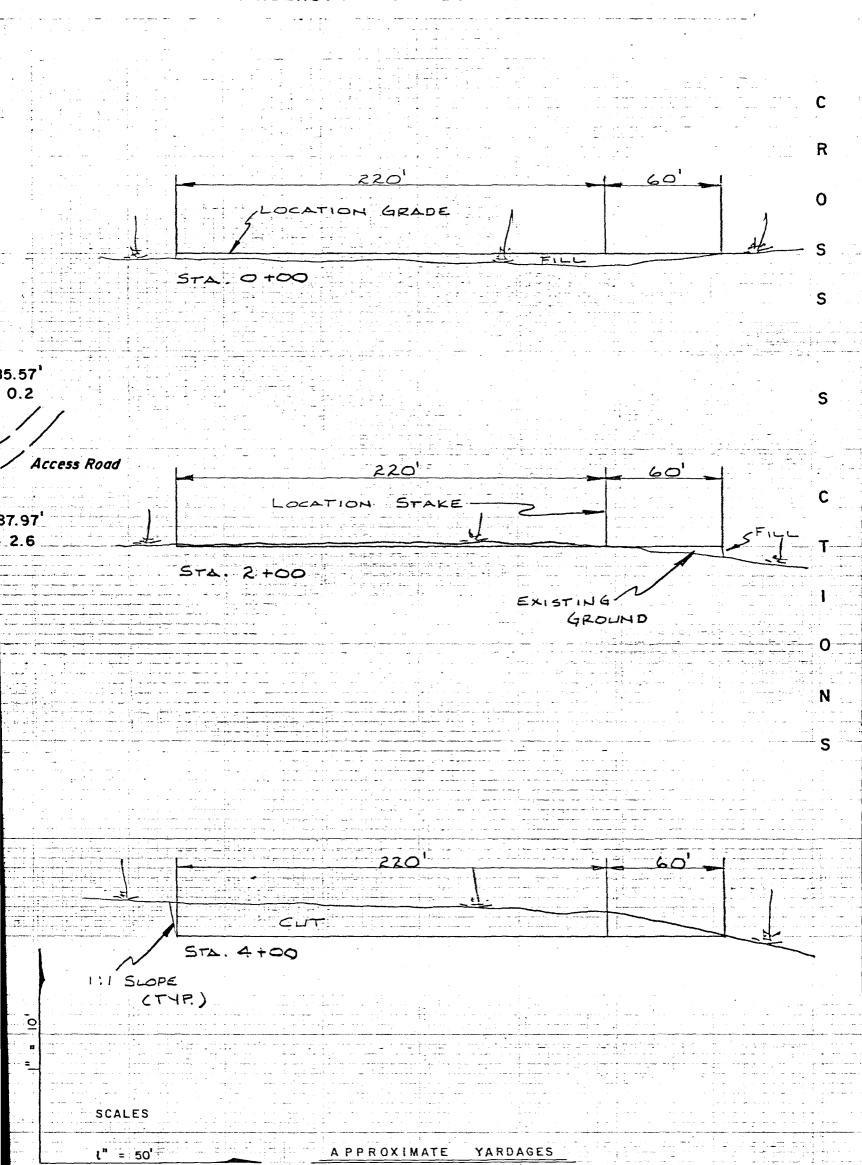

## FUEL EXPLORATION

ANDERSON 1-30 - BI

Cubic Yards Cut \_ 3130

. Ochin Yardı Fill

1200 LINCOLN TOWER 1860 LINCOLN STREET DENVER, COLORADO 80295 (303) 892-6563

July 5, 1983

Ronald Firth
State of Utah, Natural Resources & Energy
Oil, Gas & Mining Division
4241 State Office Building
Salt Lake City, Utah 84114.

The topography is essentially flat at the location requiring only minor grading and filling. An access road 0.3 mile long will be built from the existing paved county road.

Water is available from an irrigation ditch approximately 0.25 mile from the location and will be pumped to the rig.