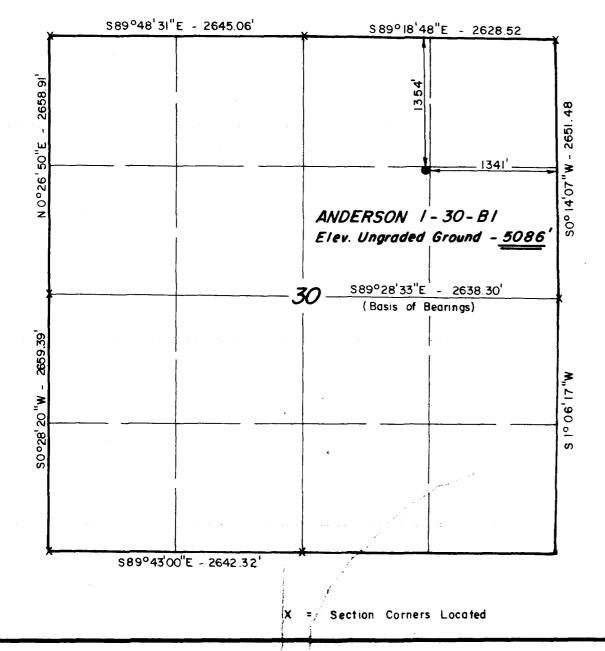

### FUEL EXPLORATION

Well location, ANDERSON

/-30-B/, located as shown
in the SWI/4 NEI/4 Section 30,
T2S, RIW, U.S.B. & M. Duchesne
County, Utah.

#### II. LOCATION

The Anderson 1-30-B1 is located 1354' FNL, 1341' FEL, SW\nE\nE\n, Sec. 30, T2S, R1W, USB&M, Duchesne County, Utah. The ground elevation at the well spot is 5086'. This location is approximately two miles southwest of Roosevelt, Utah, in Hancock Cove.

The topography is essentially flat at the location requiring only minor grading and filling. An access road 0.3 mile long will be built from the existing paved county road.

Water is available from an irrigation ditch approximately 0.25 mile from the location and will be pumped to the rig.