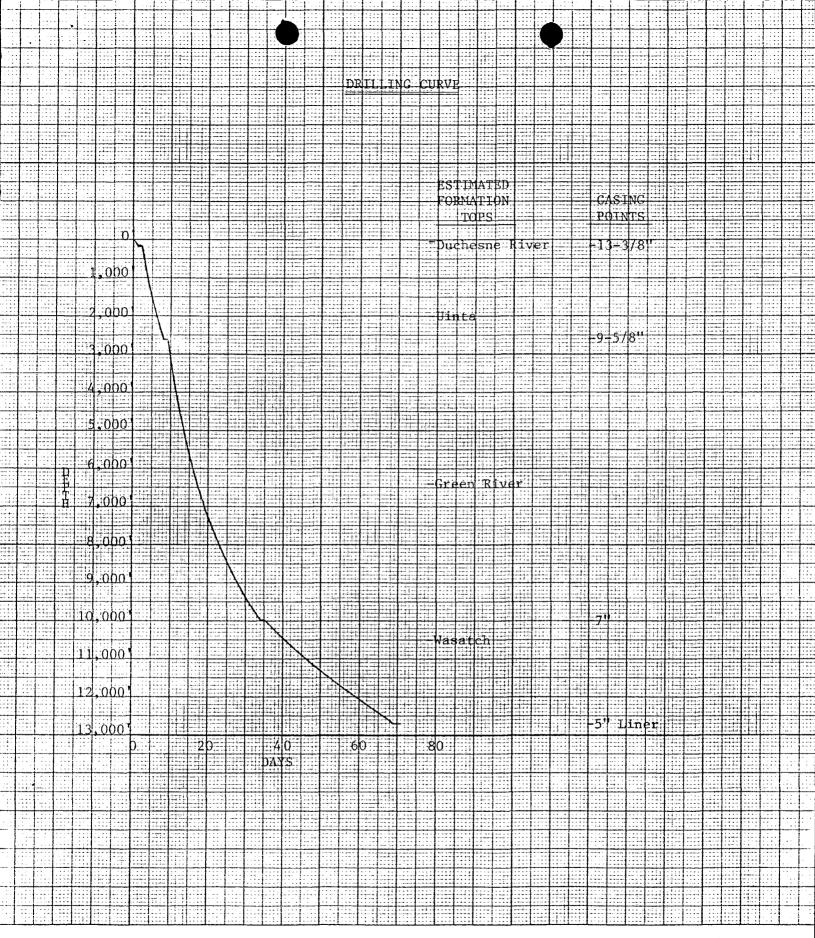

### Conductor Interval:

A rat hole rig will drill a  $17\frac{1}{2}$ " hole to approximately 150' through unconsolidated surface materials and into Duchesne River formation. A 13-3/8" K-55 54.50# conductor will be set to that depth and cemented to the surface with 190 sacks of Type "II" cement with 2%  $C_aC_1$  and 0.25#/sack lost circulation material.

### Surface Interval:

The drill rig will move in, rig up, and drill the 12½" surface hole to approximately 2,600' with a drilling fluid of clear water and lime as a flocculant. At approximately 2,000' the well should penetrate the Uinta formation. Occasional gel/lime sweeps

9-5/8" K-55 36.00# surface casing will be set to approximately 2,600' and cemented by circulating 960 sacks Class "G" cement to the surface. 2%  $C_aC_1$  and  $\frac{1}{4}-\frac{1}{2}$ #/sack lost circulation material will be added to the cement.

### Intermediate Interval:

Casing well head and BOP equipment will be installed and tested, after which an 8-3/4" hole will be drilled to approximately 10,000' using clear water and lime with gel/lime sweeps to clean the hole as needed. This system, using the same solids control methods as for the surface hole will be used to as great a depth as possible, probably about 6,800'. At this point it will be necessary to mud up with a low solids non-dispersed system. From this point on mud weight, viscosity, pH, fluid loss and annular velocity will be carefully controlled to maximize drilling efficiency and minimize hole problems. Chemical and mechanical solids control will be used as before.

At the top of the Wasatch transition zone oil influx is probable. Mud weight will be increased with barite to 9.5-9.6 ppg at the casing point. Lost circulation is possible in this interval and will be controlled with sweeps of mica, sawdust, nut shells and fibers. As a last resort, a cement squeeze will be used to regain circulation.

The 7" N-80 29.00# intermediate casing string will be set into the Wasatch transition zone at approximately 9,500'. This casing string will be cemented back to above the top of the Green River formation with approximately 420 sacks of Class "H" cement containing 0.25#/sack lost circulation material and 0.25% retarder.

### Production Interval:

Following 24 hours WOC time the operation of all surface well control equipment will be tested by an independent company. Cement will be drilled out with a 6½" TCI button bit and the contaminated mud displaced to the reserve pit. A dispersed mud system will be used with a 6" diamond bit to drill to 12,700', the projected TD for this well. Every effort will be made to maintain a balanced mud system, which will necessitate the addition of increasing amounts of weight material with depth to counter abnormal gas pressures in this interval. Several gas kicks may be expected from 10,500' to TD. A centrifuge will be added to the mud cleaning equipment previously used, and a degasser will be used throughout this interval.

A 5" N-80 18# production liner will be run to TD and hung off with 300' of overlap. The liner will be cemented with 250 sacks Class "H" cement containing friction reducers, water loss agent, retarder and lost circulation material.