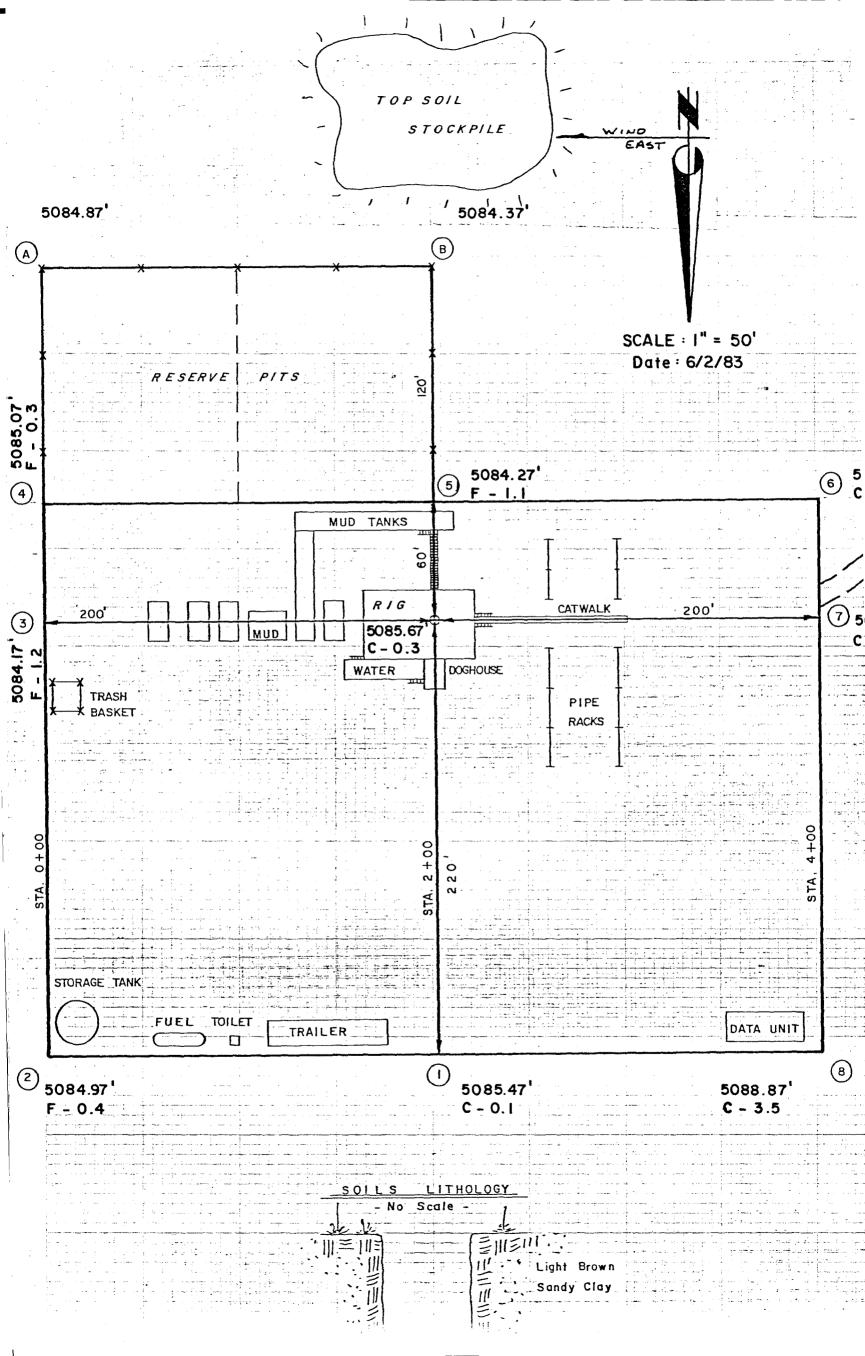

### FUEL EXPLORATION

Well location, ANDERSON

/-30-B/, located as shown
in the SWI/4 NEI/4 Section 30,
T2S, RIW, U.S.B. & M. Duchesne
County, Utah.

#### II. LOCATION

The Anderson 1-30-B1 is located 1354' FNL, 1341' FEL, SW\nE\nE\n, Sec. 30, T2S, R1W, USB&M, Duchesne County, Utah. The ground elevation at the well spot is 5086'. This location is approximately two miles southwest of Roosevelt, Utah, in Hancock Cove.

The topography is essentially flat at the location requiring only minor grading and filling. An access road 0.3 mile long will be built from the existing paved county road.

Water is available from an irrigation ditch approximately 0.25 mile from the location and will be pumped to the rig.

## FUEL EXPLORATION

ANDERSON 1-30 - BI

Cubic Yards Cut \_ 3130

. Ochin Yardı Fill

1200 LINCOLN TOWER 1860 LINCOLN STREET DENVER, COLORADO 80295 (303) 892-6563

July 5, 1983

Ronald Firth
State of Utah, Natural Resources & Energy
Oil, Gas & Mining Division
4241 State Office Building
Salt Lake City, Utah 84114.