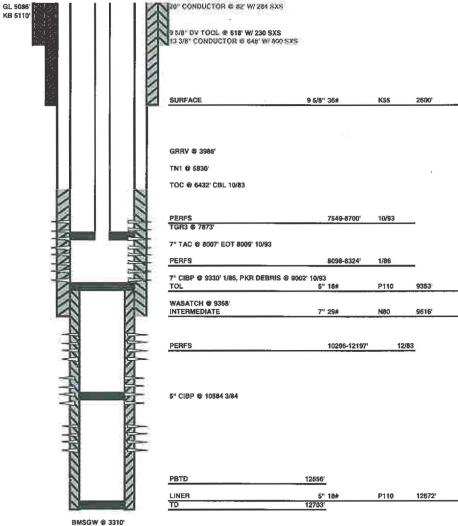

### Conductor Interval:

A rat hole rig will drill a  $17\frac{1}{2}$ " hole to approximately 150' through unconsolidated surface materials and into Duchesne River formation. A 13-3/8" K-55 54.50# conductor will be set to that depth and cemented to the surface with 190 sacks of Type "II" cement with 2%  $C_aC_1$  and 0.25#/sack lost circulation material.

### Surface Interval:

The drill rig will move in, rig up, and drill the 12½" surface hole to approximately 2,600' with a drilling fluid of clear water and lime as a flocculant. At approximately 2,000' the well should penetrate the Uinta formation. Occasional gel/lime sweeps

will be used to insure adequate hole cleaning. A significant water flow may be encountered in the 1,200'-2,000' range, possibly requiring the addition of gel and barite to the system to kill the water flow. The reserve pit will be circulated to allow the settling of cuttings and a double screen shaker, desilter, and desander will be used for mechanical removal of drilled solids.

9-5/8" K-55 36.00# surface casing will be set to approximately 2,600' and cemented by circulating 960 sacks Class "G" cement to the surface. 2%  $C_aC_1$  and  $\frac{1}{4}-\frac{1}{2}$ #/sack lost circulation material will be added to the cement.

### Intermediate Interval:

Casing well head and BOP equipment will be installed and tested, after which an 8-3/4" hole will be drilled to approximately 10,000' using clear water and lime with gel/lime sweeps to clean the hole as needed. This system, using the same solids control methods as for the surface hole will be used to as great a depth as possible, probably about 6,800'. At this point it will be necessary to mud up with a low solids non-dispersed system. From this point on mud weight, viscosity, pH, fluid loss and annular velocity will be carefully controlled to maximize drilling efficiency and minimize hole problems. Chemical and mechanical solids control will be used as before.

At the top of the Wasatch transition zone oil influx is probable. Mud weight will be increased with barite to 9.5-9.6 ppg at the casing point. Lost circulation is possible in this interval and will be controlled with sweeps of mica, sawdust, nut shells and fibers. As a last resort, a cement squeeze will be used to regain circulation.

The 7" N-80 29.00# intermediate casing string will be set into the Wasatch transition zone at approximately 9,500'. This casing string will be cemented back to above the top of the Green River formation with approximately 420 sacks of Class "H" cement containing 0.25#/sack lost circulation material and 0.25% retarder.

### Production Interval:

Following 24 hours WOC time the operation of all surface well control equipment will be tested by an independent company. Cement will be drilled out with a 6½" TCI button bit and the contaminated mud displaced to the reserve pit. A dispersed mud system will be used with a 6" diamond bit to drill to 12,700', the projected TD for this well. Every effort will be made to maintain a balanced mud system, which will necessitate the addition of increasing amounts of weight material with depth to counter abnormal gas pressures in this interval. Several gas kicks may be expected from 10,500' to TD. A centrifuge will be added to the mud cleaning equipment previously used, and a degasser will be used throughout this interval.

A 5" N-80 18# production liner will be run to TD and hung off with 300' of overlap. The liner will be cemented with 250 sacks Class "H" cement containing friction reducers, water loss agent, retarder and lost circulation material.

After 24 hours WOC time the liner will be tested and drilled out. The wellbore fluids will be displaced with clear completion fluid and the drill rig released.