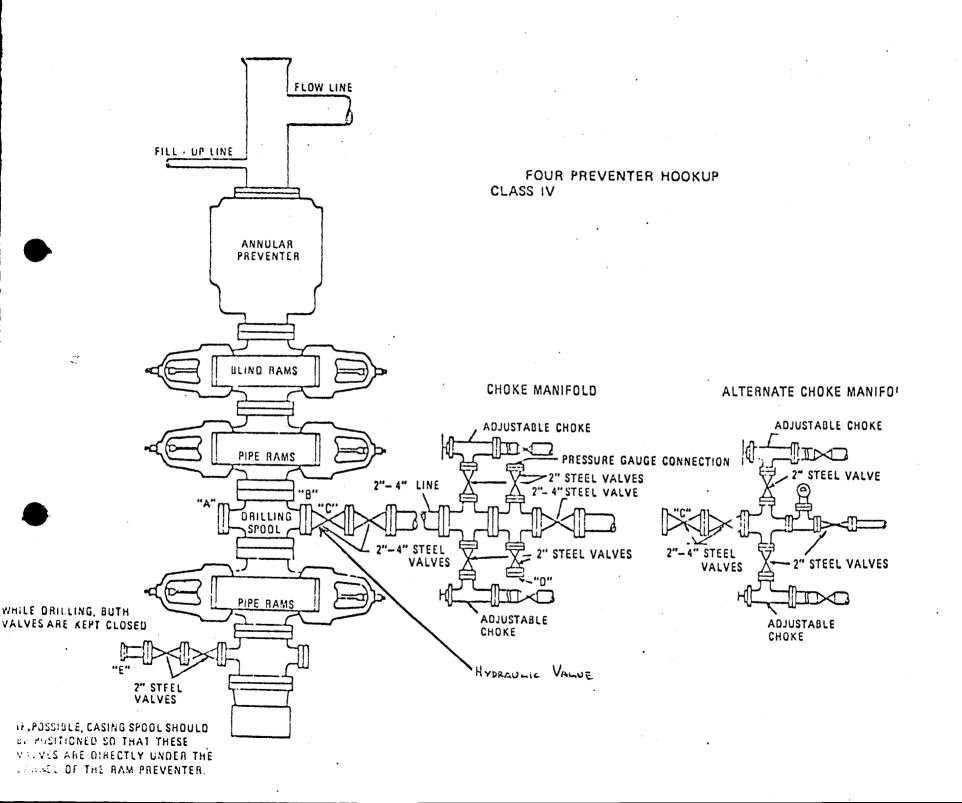

### Intermediate Interval:

Casing well head and BOP equipment will be installed and tested, after which an 8-3/4" hole will be drilled to approximately 10,000' using clear water and lime with gel/lime sweeps to clean the hole as needed. This system, using the same solids control methods as for the surface hole will be used to as great a depth as possible, probably about 6,800'. At this point it will be necessary to mud up with a low solids non-dispersed system. From this point on mud weight, viscosity, pH, fluid loss and annular velocity will be carefully controlled to maximize drilling efficiency and minimize hole problems. Chemical and mechanical solids control will be used as before.

The 7" N-80 29.00# intermediate casing string will be set into the Wasatch transition zone at approximately 9,500'. This casing string will be cemented back to above the top of the Green River formation with approximately 420 sacks of Class "H" cement containing 0.25#/sack lost circulation material and 0.25% retarder.