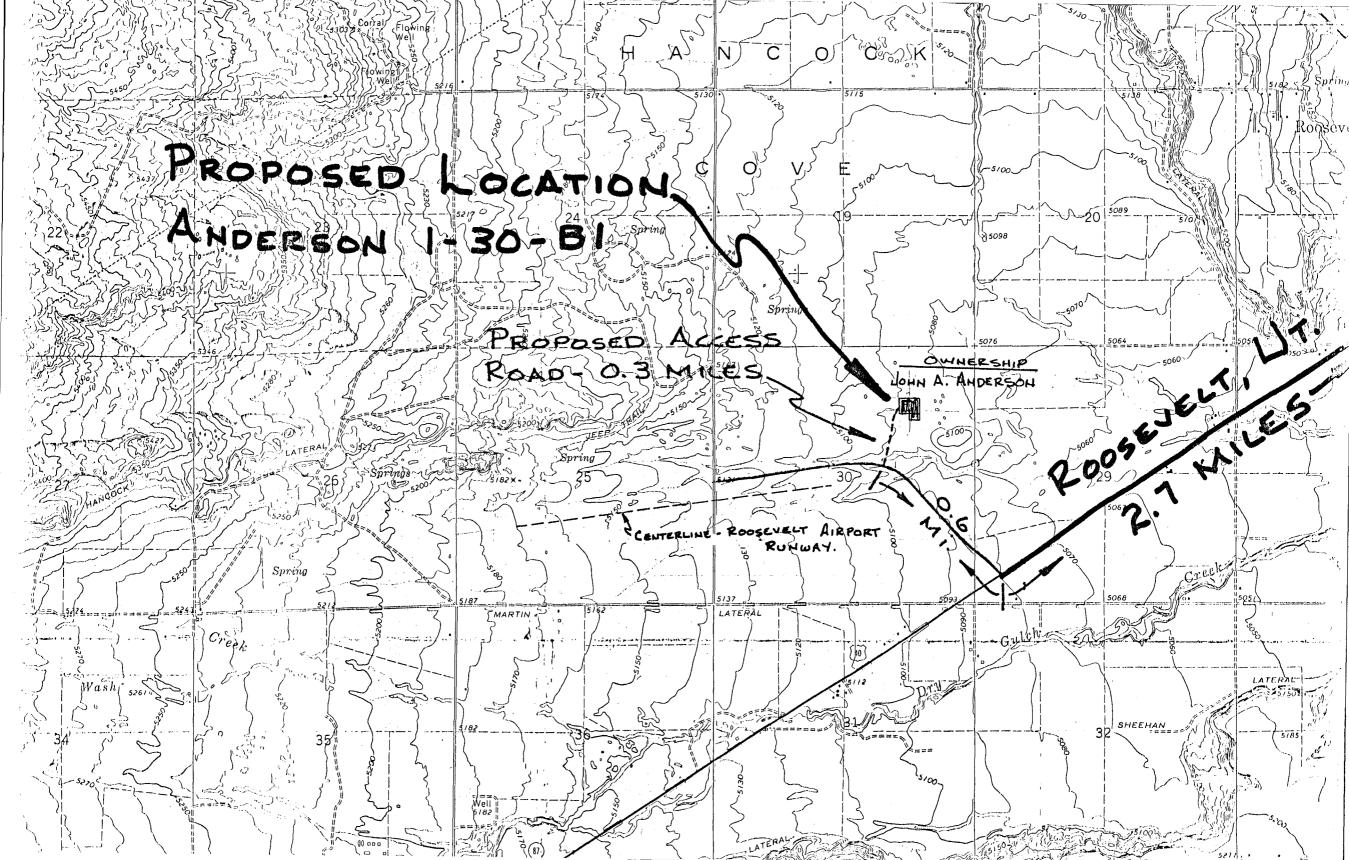

#### II. LOCATION

The Anderson 1-30-B1 is located 1354' FNL, 1341' FEL, SW\nE\nE\n, Sec. 30, T2S, R1W, USB&M, Duchesne County, Utah. The ground elevation at the well spot is 5086'. This location is approximately two miles southwest of Roosevelt, Utah, in Hancock Cove.

The topography is essentially flat at the location requiring only minor grading and filling. An access road 0.3 mile long will be built from the existing paved county road.

Water is available from an irrigation ditch approximately 0.25 mile from the location and will be pumped to the rig.