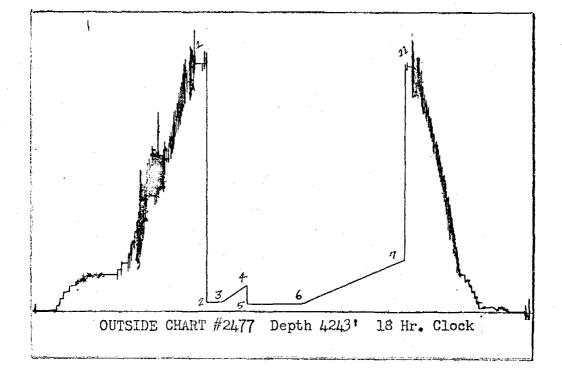

H.W.=36 units

4066-4100' Sandstone, white to gray, very fine to fine grained, sub-angular, interbedded with shales, poor porosity, no shows, no fluorescence, no gas.

4190-4225' Sandstone, white to gray, fine grained, sub-angular to sub-rounded, trace of organic minerals and 5% dark minerals, well cemented with calcite, poor to fair porosity, gas show but no stain or fluorescence. See Drill Stem Test #1 (page 9).