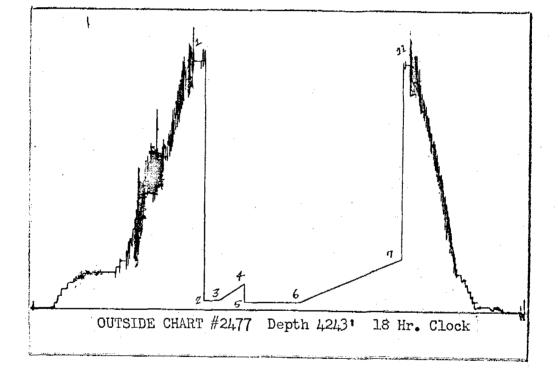

H.W.=36 units

4066-4100' Sandstone, white to gray, very fine to fine grained, sub-angular, interbedded with shales, poor porosity, no shows, no fluorescence, no gas.

4190-4225' Sandstone, white to gray, fine grained, sub-angular to sub-rounded, trace of organic minerals and 5% dark minerals, well cemented with calcite, poor to fair porosity, gas show but no stain or fluorescence. See Drill Stem Test #1 (page 9).