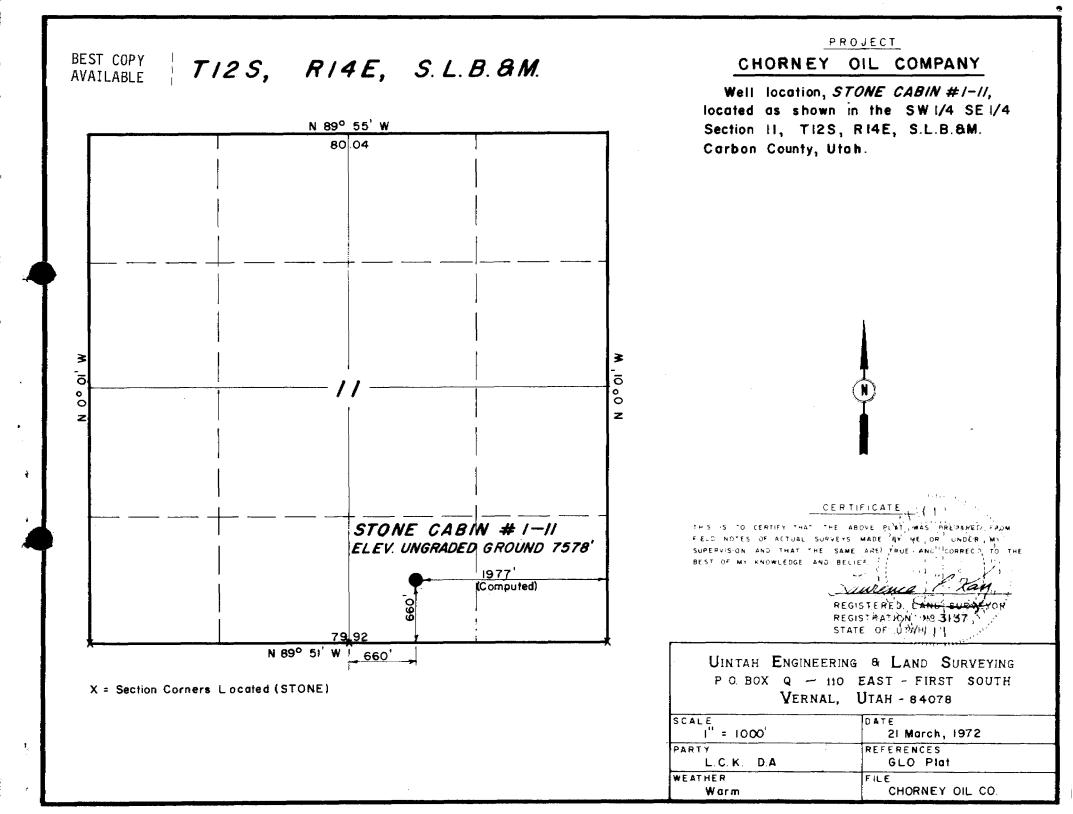

#### LOGS FILED

Driller's Log..... Electric Logs (No.) ..... E..... I..... Dual I Lat..... CR-N..... Micro..... BHC Sonic GR..... Lat..... Mi-L..... Sonic..... CBLog..... CCLog...... Others.....

| Form 9-331 C<br>(May 1963)                               | _                                             | NITED STATES             | -<br>SUBMIT IN T<br>(Other instru<br>reverse a | ictions on           | Form approve<br>Budget Bureau | d.<br>1 No. 42-R1425.   |
|----------------------------------------------------------|-----------------------------------------------|--------------------------|------------------------------------------------|----------------------|-------------------------------|-------------------------|
|                                                          | DEPARTM                                       | ENT OF THE INT           | ERIOR                                          |                      | 5. LEASE DESIGNATION          | AND SERIAL NO.          |
|                                                          | GEO                                           | LOGICAL SURVEY           |                                                |                      | Utah-1525                     | 4                       |
| APPLICATI                                                | ON FOR PERM                                   | IT TO DRILL, DE          | EPEN, OR PLUG I                                | BACK                 | 6. IF INDIAN, ALLOTTER        | OR TRIBE NAME           |
|                                                          | DRILL                                         | DEEPEN 🗌                 | PLUG BA                                        | ск []                | 7. UNIT AGREEMENT N.          | AMR                     |
| D. TYPE OF WELL                                          | GAS<br>WELL OTHE                              |                          | SINGLE MULTI                                   |                      | 8. FARM OR LEASE NAM          | (B                      |
| NAME OF OPERATO                                          |                                               |                          |                                                |                      | Federal                       |                         |
| CHORNEY OIL                                              | . COMPANY                                     |                          |                                                | [-]                  | 9. WELL NO.                   |                         |
| ADDRESS OF OPERA                                         | TOR                                           |                          |                                                |                      | Stone Cabin #                 | 1-11                    |
| P. O. Box 1                                              | 144, Casper, Wy                               | oming 82601              |                                                |                      | 0. FIELD AND POOL, O          |                         |
|                                                          | L (Report location clearly                    | and in accordance with a | ny State requirements.*)                       |                      | Wildcat                       |                         |
| At surface                                               | 11 1174 2142                                  | , SLM (660' FSL          | 4 1977' WRL                                    |                      | 1. SEC., T., B., M., OR H     |                         |
| At proposed prod.                                        |                                               |                          | maty, Utah                                     |                      | AND SUBVEY OR AR              | EA.                     |
| Sene                                                     | . 20116                                       |                          | NU                                             | sor                  | Sec. 11, T125                 | . RISE                  |
|                                                          | LES AND DIRECTION FROM                        | NEAREST TOWN OR POST OF  | FFICE*                                         |                      | 2. COUNTY OR PARISH           |                         |
| 15 miles m                                               | orth of Sunaysi                               | de. Utah                 |                                                |                      | Carbon                        | Utah                    |
| 5. DISTANCE FROM P<br>LOCATION TO NEA<br>PROPERTY OR LEA | PROPOSED*                                     |                          | . NO. OF ACRES IN LEASE                        | 17. NO. OF<br>TO THI | ACRES ASSIGNED<br>S WELL      | i0 +                    |
| 8. DISTANCE FROM                                         | PROPOSED LOCATION*<br>L, DRILLING, COMPLETED, |                          | 6000                                           | 20. ROTARY           | OR CABLE TOOLS                | tary                    |
| ungraded gi                                              | whether DF, RT, GR, et                        | L)                       | ····                                           |                      | 22. APPROX. DATE WO           | RK WILL START*<br>-1-72 |
| 3.                                                       |                                               | PROPOSED CASING          | AND CEMENTING PROGR                            | AM                   |                               | ·                       |
| SIZE OF HOLE                                             | SIZE OF CASING                                | WEIGHT PER FOOT          | SETTING DEPTH                                  | ··                   | QUANTITY OF CEMEN             |                         |
| 12-1/4                                                   | 9-578"                                        | 32.3                     |                                                |                      | 500 sx ±                      |                         |

### WELL DATA SUMMARY

| OPERATOR:            | Chorney Oil Company, PGTC and Mono                                                                                 |
|----------------------|--------------------------------------------------------------------------------------------------------------------|
| WELL NAME:           | Stone Cabin #1-11                                                                                                  |
| LOCATION:            | SW SE Section 11<br>Township 12 South, Range 14 East<br>Carbon County, Utah                                        |
| ELEVATION:           | 7578' ungraded Ground; 7590' Kelly Bushing                                                                         |
| SPUD DATE:           | September 9, 1972; Total Depth – October 4, 1972                                                                   |
| SURFACE CASING:      | 13-3/8" @ 498'                                                                                                     |
| HOLE SIZE:           | 7-7/8 inches                                                                                                       |
| TOTAL DEPTH:         | 6025' - Driller; 6028' - Logger                                                                                    |
| WELL STATUS:         | To be completed in the Wasatch Formation (gas)                                                                     |
| CONTRACTOR:          | Pease Drilling Company, Rig <sup>#</sup> 5 – Jim Lange, Toolpusher                                                 |
| WELL-SITE GEOLOGIST: | Earl J. Ostling                                                                                                    |
| MUD LOGGING:         | Tooke Engineering – Rick Paisley                                                                                   |
| CORES:               | None                                                                                                               |
| DRILL STEM TESTS:    | Lynes Testers – Jim Cox & Birl Lynch, Engineers for Operators                                                      |
| LOGGING:             | Schlumberger – Sonic–Gamma Ray, Dual Induction–Laterolog,<br>Formation Density, and Neutron Formation Density Logs |
| MUD:                 | Magcobar – Denny Upham                                                                                             |
| SAMPLE DISPOSITION:  | American Stratigraphic Company, Casper, Wyoming<br>and University of Utah                                          |