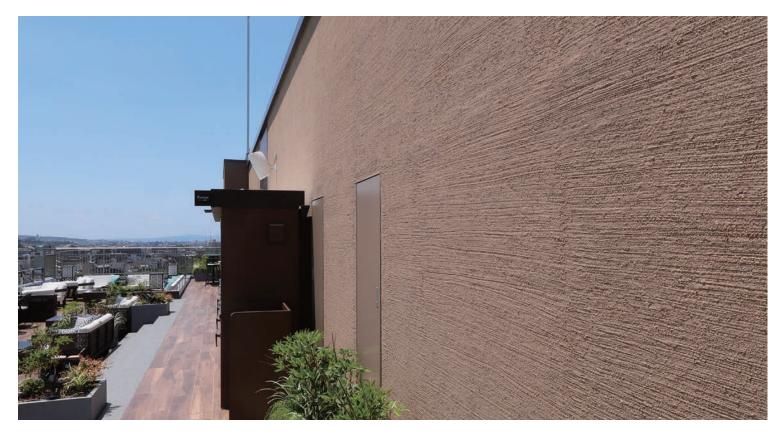

#### 外装用特殊ファンデーションローラー テクスチャー塗装工法 ファインFR-TEX工法

 $F \star \star \star \star$ 

ファイン FR-TEX 工法は、空間デザインでトレンドのマットで「ざらざら」なエイジング仕上げが可能な新工法です。 「性能」と「意匠」を併せ持つ最新の仕上げ材でこだわりのデザインを想像してください。

■バリエーション

トレンドである「モルタル・さび・本革」をはじめ、幅広く30色をラインアップ。 新開発のテクスチャーである「ざらざら」を実現。各種下地に対応します。

#### ■超耐候性・超耐久性

超耐候形アクリルシリコン樹脂を標準採用しており、降雨や紫外線による劣化を 抑制し長期に亘り躯体を保護します。

■低汚染性・超低汚染性【オプション仕様】

緻密な塗膜構造により、低汚染性を発揮します。さらに、超低汚染トップコート「セラミクリヤーSi(オプション仕様)」を用いることで質感を維持したまま、 超低汚染性を付与することができます。 ■透湿性

塗膜は透湿性を示すため、軒などの通気性を求められる部位にも施工が可能です。