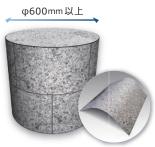

#### ■曲面下地へも柔軟に対応

特殊製法により微弾性があり、 円柱などへの曲面貼りが可能です。 ※直径 600mm 以上の円柱を対象とします。

#### ■薄型・軽量設計

本石やタイルと比べて薄型・軽量で躯体への負荷が 少なく、安全です。石こうボードに直接圧着施工が できるため、室内空間を有効に活用することができ ます。

■曲面施工

特殊製法により、円柱などの曲面へも施工が可能で す。(φ600mm 以上 )

■ リニューアル 施工時に臭気、粉塵、騒音がほとんどなく、店舗や エントランスの改修に最適です。

■【標準色】6 色 目地色:シート同色