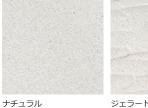

#### 外装用特殊ファンデーションローラー テクスチャー塗装工法 ファインFR-TEX工法

 $F \star \star \star \star$ 

ファイン FR-TEX 工法は、空間デザインでトレンドのマットで「ざらざら」なエイジング仕上げが可能な新工法です。 「性能」と「意匠」を併せ持つ最新の仕上げ材でこだわりのデザインを想像してください。

■バリエーション

トレンドである「モルタル・さび・本革」をはじめ、幅広く30色をラインアップ。 新開発のテクスチャーである「ざらざら」を実現。各種下地に対応します。

#### 【標準色】30 色

BFR-216/FFR-216

BFR-223/FFR-223

BFR-228/FFR-228

BFR-230/FFR-230