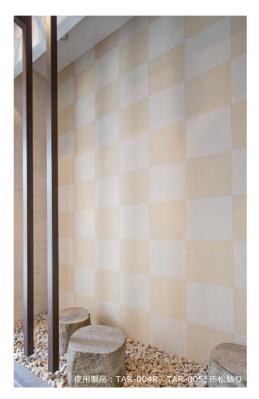

#### 外装用特殊ファンデーションローラー テクスチャー塗装工法 ファインFR-TEX工法

 $F \star \star \star \star$ 

ファイン FR-TEX 工法は、空間デザインでトレンドのマットで「ざらざら」なエイジング仕上げが可能な新工法です。 「性能」と「意匠」を併せ持つ最新の仕上げ材でこだわりのデザインを想像してください。

■バリエーション

トレンドである「モルタル・さび・本革」をはじめ、幅広く30色をラインアップ。 新開発のテクスチャーである「ざらざら」を実現。各種下地に対応します。

#### 【標準色】30 色

BFR-216/FFR-216

BFR-223/FFR-223

BFR-228/FFR-228

BFR-230/FFR-230