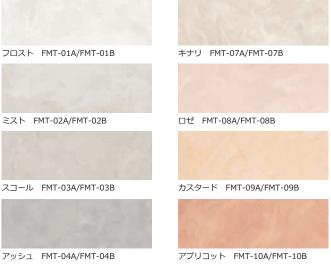

## ファインモルタル FINE MORTAR

ファインモルタルは、マットで無機質なモルタルの質感を再現した合成樹脂薄膜軽量仕上塗材です。 シンプルな素材を手仕事で組み合わせることにより生まれる豊かな表情は、スタイリッシュな空間を創ります。

- ■豊富なカラーバリエーション 【標準色】12色
- ■低臭(施工時) 水性設計のため、施工中の臭いを抑えます。
- 防かび・防藻性 特殊設計により、かびや藻類などの微生物汚染に対する抵抗性を持ち、長期に亘って 衛生的な環境を維持します
- ■ホルムアルデヒド放散等級(F☆☆☆☆) ホルムアルデヒド放散等級F☆☆☆☆であり、内装の使用制限を受けません。
- ■防火性(内装仕様) 防火材料の認定を取得しています。 (NM-8572/不燃、QM-9812/準不燃、RM-9361/難燃)
- ■高耐候性・高耐久性(外装仕様) トップコートに水性アクリルシリコン樹脂クリヤーを採用することで、耐候性、 低汚染性、耐久性に優れた塗膜を提供します。 さらに、ふっ素樹脂系クリヤーも選択可能です。高耐候塗膜が紫外線や降雨による 劣化を抑制し、長期に亘り躯体を保護します。

【標準色】12 色

スモーク FMT-05A/FMT-05B

シャドウ FMT-06A/FMT-06B

the many the man

アカネ FMT-11A/FMT-11B

サハラ FMT-12A/FMT-12B