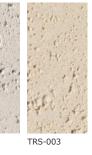

#### ■傷、汚染防止

11

シート表面に高硬度・撥水性の(シリコン)クリヤーを施しているため、 表面汚染や傷防止機能・汚染除去機能に優れています。

【標準色】10色(目地色:シート同色)

TRS-006

TRS-007

TRS-008

TRS-010

TRS-009

内装用ライムストーン調軽量シート建材