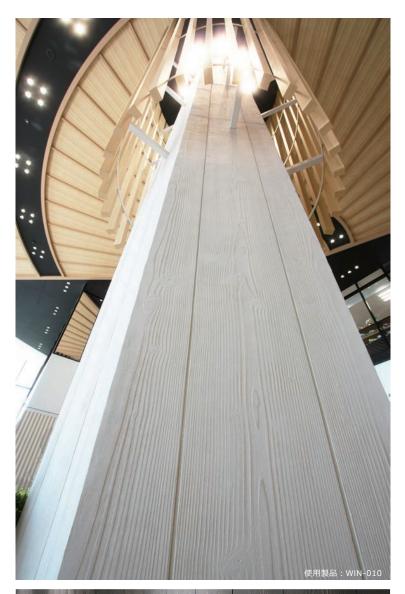

# 使用製品:WIN-001

#### 【標準色】18 色(目地色:シート同色) ※写真は全て板目調となります。柾目調は色番号の末尾に「M」が付与されます。

WIN-001

WIN-020

WIN-023 WIN-022

WIN-005

●写真は印刷のため、実物と異なる場合があります。ご了承ください。 04

超低汚染型 天然石調・木目調シート建材

グラニピエーレ