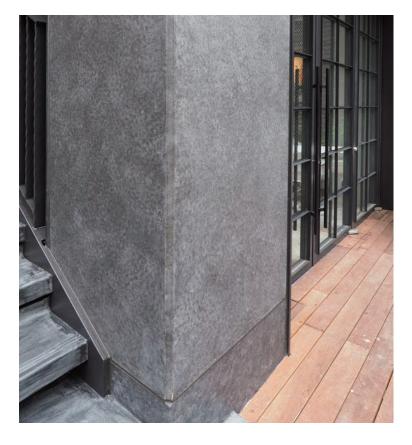

#### 外装用特殊ファンデーションローラー テクスチャー塗装工法 ファインFR-TEX工法

 $F \star \star \star \star$ 

ファイン FR-TEX 工法は、空間デザインでトレンドのマットで「ざらざら」なエイジング仕上げが可能な新工法です。 「性能」と「意匠」を併せ持つ最新の仕上げ材でこだわりのデザインを想像してください。

■バリエーション

トレンドである「モルタル・さび・本革」をはじめ、幅広く30色をラインアップ。 新開発のテクスチャーである「ざらざら」を実現。各種下地に対応します。

#### ■超耐候性・超耐久性

超耐候形アクリルシリコン樹脂を標準採用しており、降雨や紫外線による劣化を 抑制し長期に亘り躯体を保護します。

■低汚染性・超低汚染性【オプション仕様】

緻密な塗膜構造により、低汚染性を発揮します。さらに、超低汚染トップコート「セラミクリヤーSi(オプション仕様)」を用いることで質感を維持したまま、 超低汚染性を付与することができます。 ■透湿性

塗膜は透湿性を示すため、軒などの通気性を求められる部位にも施工が可能です。