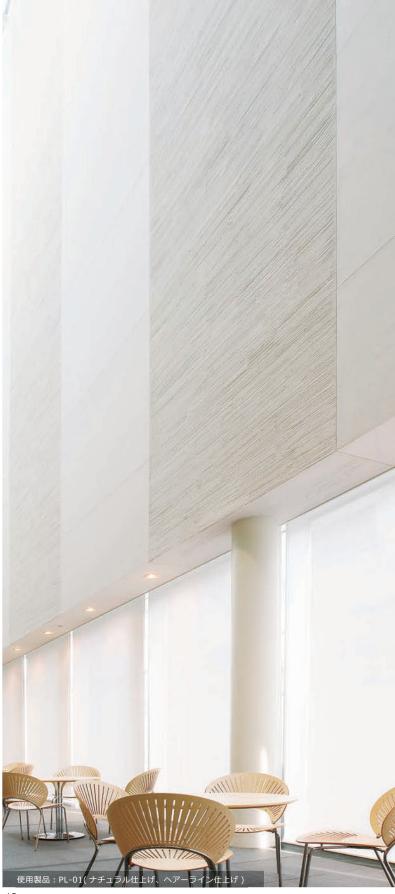

## ファインモルタル FINE MORTAR

ファインモルタルは、マットで無機質なモルタルの質感を再現した合成樹脂薄膜軽量仕上塗材です。 シンプルな素材を手仕事で組み合わせることにより生まれる豊かな表情は、スタイリッシュな空間を創ります。

- ■豊富なカラーバリエーション 【標準色】12色
- ■低臭(施工時) 水性設計のため、施工中の臭いを抑えます。
- 防かび・防藻性 特殊設計により、かびや藻類などの微生物汚染に対する抵抗性を持ち、長期に亘って 衛生的な環境を維持します
- ■ホルムアルデヒド放散等級(F☆☆☆☆) ホルムアルデヒド放散等級F☆☆☆☆であり、内装の使用制限を受けません。
- ■防火性(内装仕様) 防火材料の認定を取得しています。 (NM-8572/不燃、QM-9812/準不燃、RM-9361/難燃)
- ■高耐候性・高耐久性(外装仕様) トップコートに水性アクリルシリコン樹脂クリヤーを採用することで、耐候性、 低汚染性、耐久性に優れた塗膜を提供します。 さらに、ふっ素樹脂系クリヤーも選択可能です。高耐候塗膜が紫外線や降雨による 劣化を抑制し、長期に亘り躯体を保護します。

【標準色】12 色

スモーク FMT-05A/FMT-05B

シャドウ FMT-06A/FMT-06B

the many the man

アカネ FMT-11A/FMT-11B

サハラ FMT-12A/FMT-12B