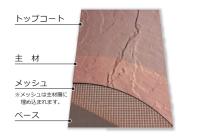

## ファインモルタル FINE MORTAR

ファインモルタルは、マットで無機質なモルタルの質感を再現した合成樹脂薄膜軽量仕上塗材です。 シンプルな素材を手仕事で組み合わせることにより生まれる豊かな表情は、スタイリッシュな空間を創ります。

- ■豊富なカラーバリエーション 【標準色】12色
- ■低臭(施工時) 水性設計のため、施工中の臭いを抑えます。
- 防かび・防藻性 特殊設計により、かびや藻類などの微生物汚染に対する抵抗性を持ち、長期に亘って 衛生的な環境を維持します
- ■ホルムアルデヒド放散等級(F☆☆☆☆) ホルムアルデヒド放散等級F☆☆☆☆であり、内装の使用制限を受けません。
- ■防火性(内装仕様) 防火材料の認定を取得しています。 (NM-8572/不燃、QM-9812/準不燃、RM-9361/難燃)
- ■高耐候性・高耐久性(外装仕様) トップコートに水性アクリルシリコン樹脂クリヤーを採用することで、耐候性、 低汚染性、耐久性に優れた塗膜を提供します。 さらに、ふっ素樹脂系クリヤーも選択可能です。高耐候塗膜が紫外線や降雨による 劣化を抑制し、長期に亘り躯体を保護します。