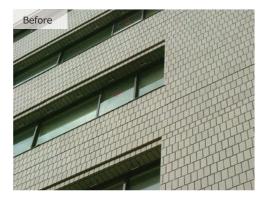

打放しコンクリートの素材感、質感を独自のファンデーション塗装で復旧する新しいコンクリート保護工法です。 従来のカラークリヤー・クリヤー工法と比べ、ソリッド塗材で下地を完全に隠ぺいするため、巣穴やクラック等の補修跡を目立たなく、均一に仕上げることができます。

#### ■美観性

独自のファンデーション技術で打放しコンクリートの素材感、模様を再現します。上塗りはクリヤー 仕上げ、半透明のカラークリヤー仕上げから選択できます。