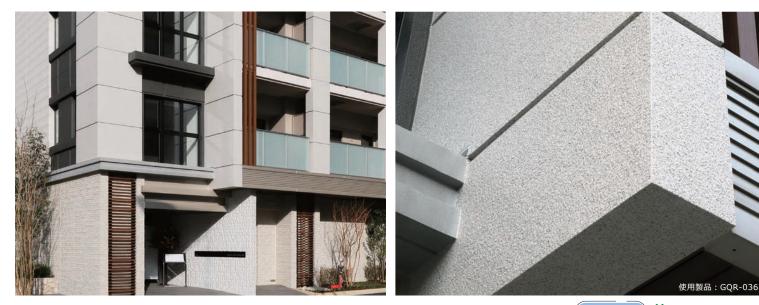

#### 外装用特殊ファンデーションローラー テクスチャー塗装工法 ファインFR-TEX工法

 $F \star \star \star \star$ 

ファイン FR-TEX 工法は、空間デザインでトレンドのマットで「ざらざら」なエイジング仕上げが可能な新工法です。 「性能」と「意匠」を併せ持つ最新の仕上げ材でこだわりのデザインを想像してください。

■バリエーション

トレンドである「モルタル・さび・本革」をはじめ、幅広く30色をラインアップ。 新開発のテクスチャーである「ざらざら」を実現。各種下地に対応します。

#### ■超耐候性・超耐久性

超耐候形アクリルシリコン樹脂を標準採用しており、降雨や紫外線による劣化を 抑制し長期に亘り躯体を保護します。

■低汚染性・超低汚染性【オプション仕様】

緻密な塗膜構造により、低汚染性を発揮します。さらに、超低汚染トップコート「セラミクリヤーSi(オプション仕様)」を用いることで質感を維持したまま、 超低汚染性を付与することができます。 ■透湿性

塗膜は透湿性を示すため、軒などの通気性を求められる部位にも施工が可能です。