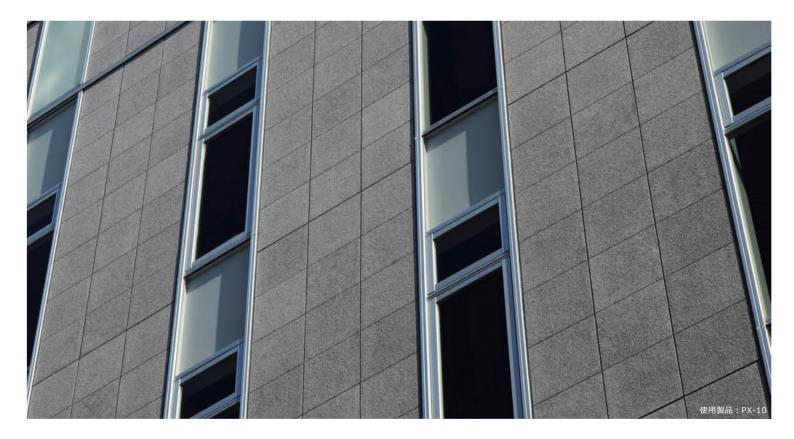

#### 外装用特殊ファンデーションローラー テクスチャー塗装工法 ファインFR-TEX工法

 $F \star \star \star \star$ 

ファイン FR-TEX 工法は、空間デザインでトレンドのマットで「ざらざら」なエイジング仕上げが可能な新工法です。 「性能」と「意匠」を併せ持つ最新の仕上げ材でこだわりのデザインを想像してください。

■バリエーション

トレンドである「モルタル・さび・本革」をはじめ、幅広く30色をラインアップ。 新開発のテクスチャーである「ざらざら」を実現。各種下地に対応します。

#### ■超耐候性・超耐久性

超耐候形アクリルシリコン樹脂を標準採用しており、降雨や紫外線による劣化を 抑制し長期に亘り躯体を保護します。

■低汚染性・超低汚染性【オプション仕様】

緻密な塗膜構造により、低汚染性を発揮します。さらに、超低汚染トップコート「セラミクリヤーSi(オプション仕様)」を用いることで質感を維持したまま、 超低汚染性を付与することができます。 ■透湿性

塗膜は透湿性を示すため、軒などの通気性を求められる部位にも施工が可能です。