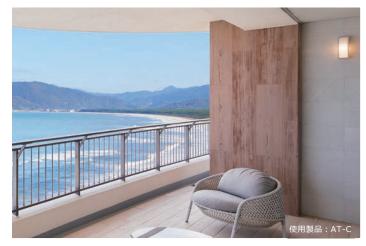

## 内装用高級天然木調シート建材 ウッディスマイルIN WOODY SMILE IN

天然木の美しい装いはそのままに、卓越した耐久性、優れた施工性を持つ内装用高級天然木調シート建材です。

# 使用製品:WIN-001

#### ■板目調と柾目調をご用意

共通標準色 18 色 × 木目柄 2 種類 = 36 通りのデザインをご用意しております。

#### 【標準色】18 色(目地色:シート同色) ※写真は全て板目調となります。柾目調は色番号の末尾に「M」が付与されます。

WIN-001

WIN-020

WIN-023 WIN-022

WIN-005

●写真は印刷のため、実物と異なる場合があります。ご了承ください。 04

超低汚染型 天然石調・木目調シート建材

グラニピエーレ