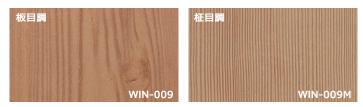

#### ■板目調と柾目調をご用意

共通標準色 18 色 × 木目柄 2 種類 = 36 通りのデザインをご用意しております。

#### 【標準色】18 色(目地色:シート同色) ※写真は全て板目調となります。柾目調は色番号の末尾に「M」が付与されます。

WIN-001

WIN-020

WIN-023 WIN-022

WIN-005

●写真は印刷のため、実物と異なる場合があります。ご了承ください。 04

超低汚染型 天然石調・木目調シート建材

グラニピエーレ