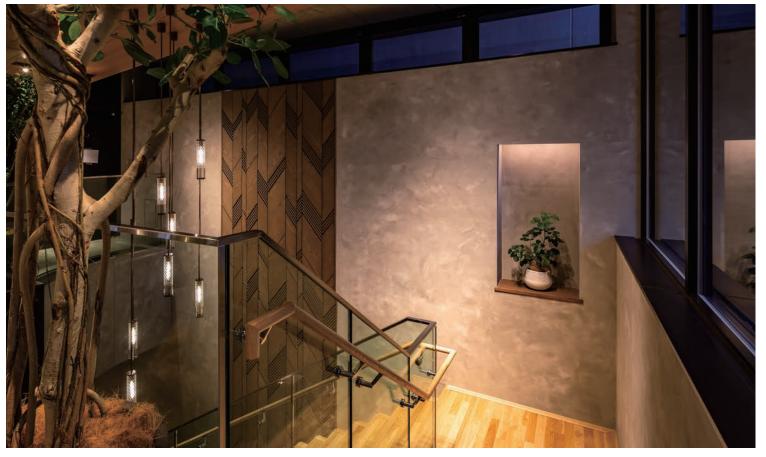

## 内装用高級天然木調シート建材 ウッディスマイルIN WOODY SMILE IN

天然木の美しい装いはそのままに、卓越した耐久性、優れた施工性を持つ内装用高級天然木調シート建材です。

#### ■複雑な面構成も思いのままにデザイン

せっこうボードやけい酸カルシウム板など様々な 内装下地に直接、圧着貼りで施工が可能です。また、 カッターナイフなどで簡単に裁断加工でき、複雑 な面構成も簡単に処理できるため、作業効率と工 期の短縮に役立ちます。

#### ■板目調と柾目調をご用意

共通標準色 18 色 × 木目柄 2 種類 = 36 通りのデザインをご用意しております。