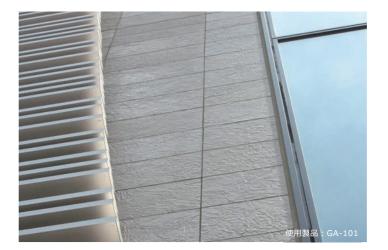

#### 外装用特殊ファンデーションローラー テクスチャー塗装工法 ファインFR-TEX工法

 $F \star \star \star \star$ 

ファイン FR-TEX 工法は、空間デザインでトレンドのマットで「ざらざら」なエイジング仕上げが可能な新工法です。 「性能」と「意匠」を併せ持つ最新の仕上げ材でこだわりのデザインを想像してください。

■バリエーション

トレンドである「モルタル・さび・本革」をはじめ、幅広く30色をラインアップ。 新開発のテクスチャーである「ざらざら」を実現。各種下地に対応します。

#### 【標準色】30 色

BFR-216/FFR-216

BFR-223/FFR-223

BFR-228/FFR-228

BFR-230/FFR-230