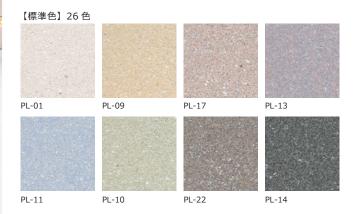

## ファインモルタル FINE MORTAR

ファインモルタルは、マットで無機質なモルタルの質感を再現した合成樹脂薄膜軽量仕上塗材です。 シンプルな素材を手仕事で組み合わせることにより生まれる豊かな表情は、スタイリッシュな空間を創ります。

- ■豊富なカラーバリエーション 【標準色】12色
- ■低臭(施工時) 水性設計のため、施工中の臭いを抑えます。
- 防かび・防藻性 特殊設計により、かびや藻類などの微生物汚染に対する抵抗性を持ち、長期に亘って 衛生的な環境を維持します
- ■ホルムアルデヒド放散等級(F☆☆☆☆) ホルムアルデヒド放散等級F☆☆☆☆であり、内装の使用制限を受けません。
- ■防火性(内装仕様) 防火材料の認定を取得しています。 (NM-8572/不燃、QM-9812/準不燃、RM-9361/難燃)
- ■高耐候性・高耐久性(外装仕様) トップコートに水性アクリルシリコン樹脂クリヤーを採用することで、耐候性、 低汚染性、耐久性に優れた塗膜を提供します。 さらに、ふっ素樹脂系クリヤーも選択可能です。高耐候塗膜が紫外線や降雨による 劣化を抑制し、長期に亘り躯体を保護します。

【標準色】12 色

スモーク FMT-05A/FMT-05B

シャドウ FMT-06A/FMT-06B

the many the man

アカネ FMT-11A/FMT-11B

サハラ FMT-12A/FMT-12B