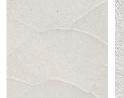

#### 外装用特殊ファンデーションローラー テクスチャー塗装工法 ファインFR-TEX工法

 $F \star \star \star \star$ 

ファイン FR-TEX 工法は、空間デザインでトレンドのマットで「ざらざら」なエイジング仕上げが可能な新工法です。 「性能」と「意匠」を併せ持つ最新の仕上げ材でこだわりのデザインを想像してください。

■バリエーション

トレンドである「モルタル・さび・本革」をはじめ、幅広く30色をラインアップ。 新開発のテクスチャーである「ざらざら」を実現。各種下地に対応します。

#### 【標準色】30 色

BFR-216/FFR-216

BFR-223/FFR-223

BFR-228/FFR-228

BFR-230/FFR-230