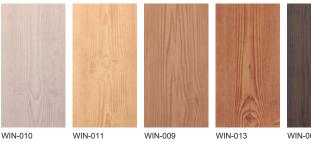

#### ■板目調と柾目調をご用意

共通標準色 18 色 × 木目柄 2 種類 = 36 通りのデザインをご用意しております。

#### 【標準色】18 色(目地色:シート同色) ※写真は全て板目調となります。柾目調は色番号の末尾に「M」が付与されます。

WIN-001

WIN-020

WIN-023 WIN-022

WIN-005

●写真は印刷のため、実物と異なる場合があります。ご了承ください。 04

超低汚染型 天然石調・木目調シート建材

グラニピエーレ