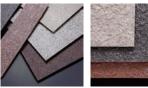

#### 外装用特殊ファンデーションローラー テクスチャー塗装工法 ファインFR-TEX工法

 $F \star \star \star \star$ 

ファイン FR-TEX 工法は、空間デザインでトレンドのマットで「ざらざら」なエイジング仕上げが可能な新工法です。 「性能」と「意匠」を併せ持つ最新の仕上げ材でこだわりのデザインを想像してください。

■バリエーション

トレンドである「モルタル・さび・本革」をはじめ、幅広く30色をラインアップ。 新開発のテクスチャーである「ざらざら」を実現。各種下地に対応します。

#### 【標準色】30 色

BFR-216/FFR-216

BFR-223/FFR-223

BFR-228/FFR-228

BFR-230/FFR-230