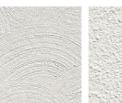

#### 外装用特殊ファンデーションローラー テクスチャー塗装工法 ファインFR-TEX工法

 $F \star \star \star \star$ 

ファイン FR-TEX 工法は、空間デザインでトレンドのマットで「ざらざら」なエイジング仕上げが可能な新工法です。 「性能」と「意匠」を併せ持つ最新の仕上げ材でこだわりのデザインを想像してください。

■バリエーション

トレンドである「モルタル・さび・本革」をはじめ、幅広く30色をラインアップ。 新開発のテクスチャーである「ざらざら」を実現。各種下地に対応します。