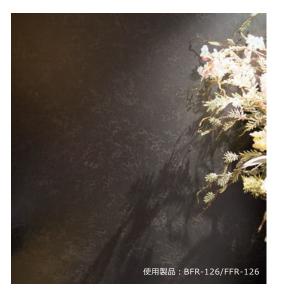

#### 内装・準外部用特殊ファンデーションローラー塗装工法

ファインFR工法IN

**※準外部◎**内装 ◎ 防火認定材料

特殊ローラー、特殊スポンジを施工器具に用いた多色仕上げを特長としており、 壁面を深みのあるエイジング風の豪華仕上げに演出します。 オプション仕様でメタリック仕上げも選択可能です。

#### ■豊富なカラーバリエーション

レザー調、錆調、モルタル調、メタリック調など様々なカラーバリエーションを選定することができます。

【標準色】30 色 ( IN/EX 共通 )、メタリック対応色:8 色 [オプション仕様]

.

外装用特殊ファンデーションローラー塗装工法

ファインFR工法EX

高耐候性のシリコン樹脂系を標準採用しており、さらにオプション仕様で超耐久性 ふっ素樹脂系クリヤーや、メタリック仕上げも選択可能です。