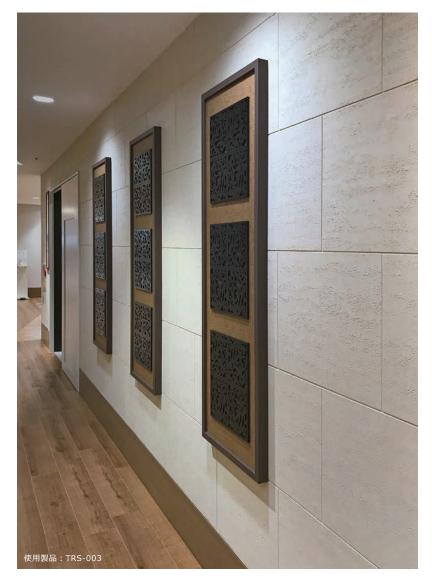

#### ■超耐久性[オプション仕様]

上塗りに超耐久型トップ「SKフッソクリヤー W3分艶」を用いることで、さらに優れた耐候性を発揮します。

トラバーチン(石灰岩)の風合いを表現したシート建材です。天然石に見られる縞状模様と細孔を忠実に再現しており、室内空間を豪華に演出します。 シート表面には高強度シリコンクリヤーを施しているため、表面汚染や傷防止機能にも優れています。

本石やタイルと比べて薄型・軽量設計で躯体への負担が少なく、高所施工の際にも脱落等 の心配がなく安全です。せっこうボードやけい酸カルシウム板に直接施工が可能です。

#### ■傷、汚染防止

11

シート表面に高硬度・撥水性の(シリコン)クリヤーを施しているため、 表面汚染や傷防止機能・汚染除去機能に優れています。

【標準色】10色(目地色:シート同色)

TRS-006

TRS-007

TRS-008

TRS-010