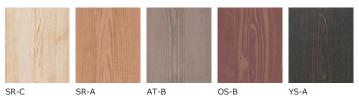

#### 【標準色】18 色(目地色:シート同色) ※写真は全て板目調となります。柾目調は色番号の末尾に「M」が付与されます。

WIN-001

WIN-020

WIN-023 WIN-022

WIN-005

●写真は印刷のため、実物と異なる場合があります。ご了承ください。 04

超低汚染型 天然石調・木目調シート建材

グラニピエーレ