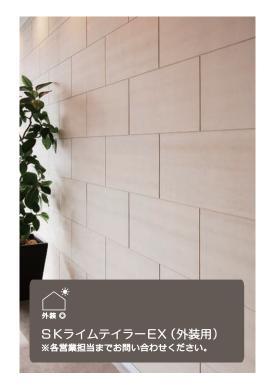

## SKライムティラーIN SK LIME TAILOR IN

 F★★★★

 内装○

ライムストーンの風合いを表現した薄型・軽量シート建材です。高品質な質感と、重厚感を演出する底目地仕上げで、建物を豪華に演出します。 外装用ライムストーン調シート建材「SKライムテイラーEX」もラインアップしていますので、内装と外装で意匠を統一する事も可能です。