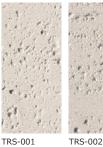

#### ■傷、汚染防止

11

シート表面に高硬度・撥水性の(シリコン)クリヤーを施しているため、 表面汚染や傷防止機能・汚染除去機能に優れています。

【標準色】10色(目地色:シート同色)

TRS-006

TRS-007

TRS-008

TRS-010

TRS-009

内装用ライムストーン調軽量シート建材