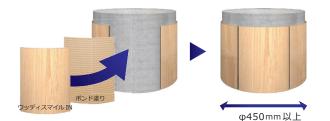

材を手仕事で組み合わせることにより生まれる豊かな表情は、スタイリッシュな空間を創ります。

- ■豊富なカラーバリエーション 【標準色】12色
- ■低臭(施工時) 水性設計のため、施工中の臭いを抑えます。
- 防かび・防藻性 特殊設計により、かびや藻類などの微生物汚染に対する抵抗性を持ち、長期に亘って 衛生的な環境を維持します
- ■ホルムアルデヒド放散等級(F☆☆☆☆) ホルムアルデヒド放散等級F☆☆☆☆であり、内装の使用制限を受けません。
- ■防火性(内装仕様) 防火材料の認定を取得しています。 (NM-8572/不燃、QM-9812/準不燃、RM-9361/難燃)
- ■高耐候性・高耐久性(外装仕様) トップコートに水性アクリルシリコン樹脂クリヤーを採用することで、耐候性、 低汚染性、耐久性に優れた塗膜を提供します。 さらに、ふっ素樹脂系クリヤーも選択可能です。高耐候塗膜が紫外線や降雨による 劣化を抑制し、長期に亘り躯体を保護します。

【標準色】12 色



スモーク FMT-05A/FMT-05B

シャドウ FMT-06A/FMT-06B

the many the man

アカネ FMT-11A/FMT-11B



サハラ FMT-12A/FMT-12B



## 内装用高級天然木調シート建材 ウッディスマイルIN WOODY SMILE IN



天然木の美しい装いはそのままに、卓越した耐久性、優れた施工性を持つ内装用高級天然木調シート建材です。



# 使用製品:WIN-001

#### ■防火認定

防火認定を取得しており、内装の使用制限は受けません。 認定番号:NM-4658(不燃)

#### ■曲面下地へも柔軟に対応

特殊製法により微弾性があり、円柱などへの曲面貼りが可能です。 ※直径 450mm 以上の円柱を対象とします。



#### ■複雑な面構成も思いのままにデザイン

せっこうボードやけい酸カルシウム板など様々な 内装下地に直接、圧着貼りで施工が可能です。また、 カッターナイフなどで簡単に裁断加工でき、複雑 な面構成も簡単に処理できるため、作業効率と工 期の短縮に役立ちます。



#### ■板目調と柾目調をご用意

共通標準色 18 色 × 木目柄 2 種類 = 36 通りのデザインをご用意しております。



#### 【標準色】18 色(目地色:シート同色) ※写真は全て板目調となります。柾目調は色番号の末尾に「M」が付与されます。





WIN-001



WIN-020

WIN-023 WIN-022

WIN-005

●写真は印刷のため、実物と異なる場合があります。ご了承ください。 04

超低汚染型 天然石調・木目調シート建材

グラニピエーレ

GRANIPIERRE

薄型・軽量・柔軟性を持たせた超低汚染・超耐候型特殊成型シートが、天然素材の魅力を思いのままにデザインします。



#### ■特殊製法により優れた性能を実現

下地との密着性に優れ、下地から剥がれる心配が ありません。また軽量設計ですので、躯体に負担 がかからず、メンテナンス性に優れています。



■複雑な面構成も思いのままにデザイン

カッターナイフなどで簡単に裁断加工でき、複雑な 面構成も簡単に処理できるため、作業効率と工期の 短縮に役立ちます。



#### ■曲面下地へも柔軟に対応

特殊製法により微弾性があり、 円柱などへの曲面貼りが可能です。 ※直径 600mm 以上の円柱を対象とします。



#### ■超低汚染・超耐候性

トップコートに超低汚染型ふっ素樹脂系クリヤーを、また 主材にはアクリルシリコン樹脂を採用していますので、 汚れにくく、高い耐候性を発揮します。