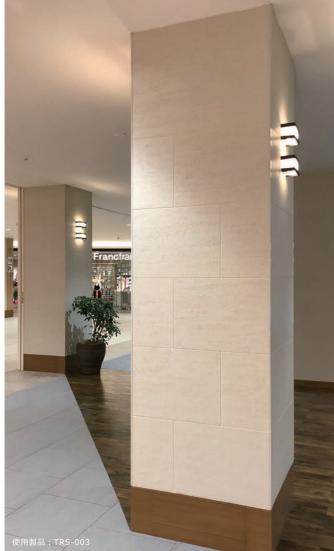

#### ■超耐久性[オプション仕様]

上塗りに超耐久型トップ「SKフッソクリヤー W3分艶」を用いることで、さらに優れた耐候性を発揮します。

トラバーチン(石灰岩)の風合いを表現したシート建材です。天然石に見られる縞状模様と細孔を忠実に再現しており、室内空間を豪華に演出します。 シート表面には高強度シリコンクリヤーを施しているため、表面汚染や傷防止機能にも優れています。

本石やタイルと比べて薄型・軽量設計で躯体への負担が少なく、高所施工の際にも脱落等 の心配がなく安全です。せっこうボードやけい酸カルシウム板に直接施工が可能です。

#### ■曲面施工

特殊製法により、円柱などの曲面にも施工が可能です。(φ450mm 以上)

■リニューアル

施工時に臭気・粉塵・騒音がほとんどなく、店舗やビルの改修に最適です。

#### ■傷、汚染防止

11

シート表面に高硬度・撥水性の(シリコン)クリヤーを施しているため、 表面汚染や傷防止機能・汚染除去機能に優れています。

【標準色】10色(目地色:シート同色)

TRS-006

TRS-007

TRS-008

TRS-010