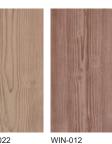

#### ■板目調と柾目調をご用意

共通標準色 18 色 × 木目柄 2 種類 = 36 通りのデザインをご用意しております。

#### 【標準色】18 色(目地色:シート同色) ※写真は全て板目調となります。柾目調は色番号の末尾に「M」が付与されます。

WIN-001

WIN-020

WIN-023 WIN-022

WIN-005

●写真は印刷のため、実物と異なる場合があります。ご了承ください。 04

超低汚染型 天然石調・木目調シート建材

グラニピエーレ