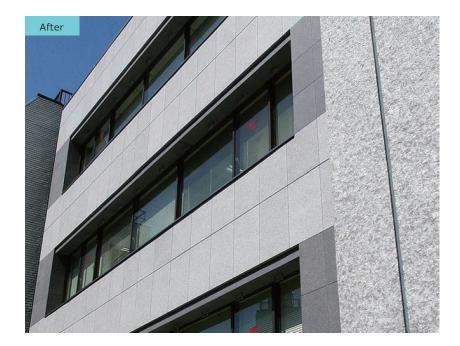

打放しコンクリートの素材感、質感を独自のファンデーション塗装で復旧する新しいコンクリート保護工法です。 従来のカラークリヤー・クリヤー工法と比べ、ソリッド塗材で下地を完全に隠ぺいするため、巣穴やクラック等の補修跡を目立たなく、均一に仕上げることができます。

#### ■美観性

独自のファンデーション技術で打放しコンクリートの素材感、模様を再現します。上塗りはクリヤー 仕上げ、半透明のカラークリヤー仕上げから選択できます。