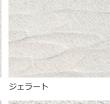

#### 外装用特殊ファンデーションローラー テクスチャー塗装工法 ファインFR-TEX工法

 $F \star \star \star \star$ 

ファイン FR-TEX 工法は、空間デザインでトレンドのマットで「ざらざら」なエイジング仕上げが可能な新工法です。 「性能」と「意匠」を併せ持つ最新の仕上げ材でこだわりのデザインを想像してください。

■バリエーション

トレンドである「モルタル・さび・本革」をはじめ、幅広く30色をラインアップ。 新開発のテクスチャーである「ざらざら」を実現。各種下地に対応します。

#### 【標準色】30 色

BFR-216/FFR-216

BFR-223/FFR-223

BFR-228/FFR-228

BFR-230/FFR-230