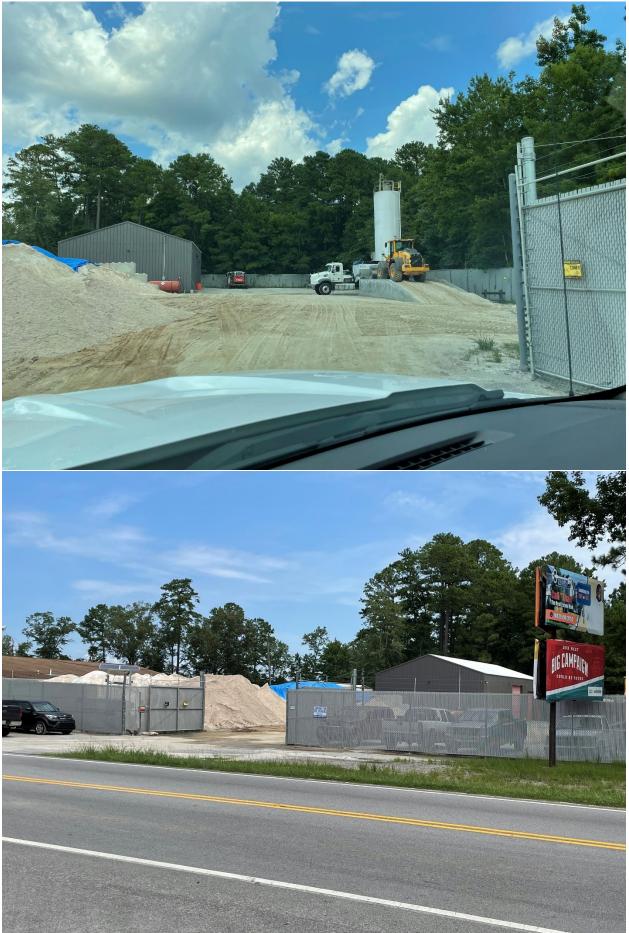

#### 6. New Business: Requests for Variance

6.A TMS#: 197-00-01-034. Request from Renfroe Outdoor LLC C/O Jacob Barker on behalf of North of Charleston LLC for a variance to §18.10 for relief of the locational requirements for an intended off-premises sign (Billboard) at/near 2690 Hwy 52 in near the Foxbank community. (PLVA 042662-2022)
Pinder4 pdf

Binder4.pdf Aerial.pdf 1,000, 1,500 LF Buffer Article18.10\_Off\_Premise\_Signs.pdf Email from Moncks Corner 9-15-22.pdf Renfroe Billboard Letter.pdf 2688 US 52 Location Exhibit.pdf THIS PAGE LEFT INTENTIONALLY BLANK.docx

#### 4.C. TMS#: 197-00-01-034. REQUEST FROM RENFROE OUTDOOR LLC C/O JACOB BARKER ON BEHALF OF NORTH OF CHARLESTON LLC FOR A VARIANCE TO §18.10 FOR RELIEF OF THE LOCATIONAL REQUIREMENTS FOR AN INTENDED OFF-PREMISES SIGN (BILLBOARD) AT/NEAR 2690 HWY 52 IN NEAR THE FOXBANK COMMUNITY. (PLVA 042662-2022).

Chairman R. Smith read the request into the record, and invited the applicant to the podium.

Mr. Jacob Barker, 225 Seven Farms Drive in Daniel Island, approached and explained that he is requesting relief of locational requirements for a billboard. He stated that he has received and reviewed a letter from the Town of Moncks Corner, who is in opposition to his request, so he is requesting a deferral for 30 days to work with the Town of Moncks Corner.

This item was **deferred** by the applicant.