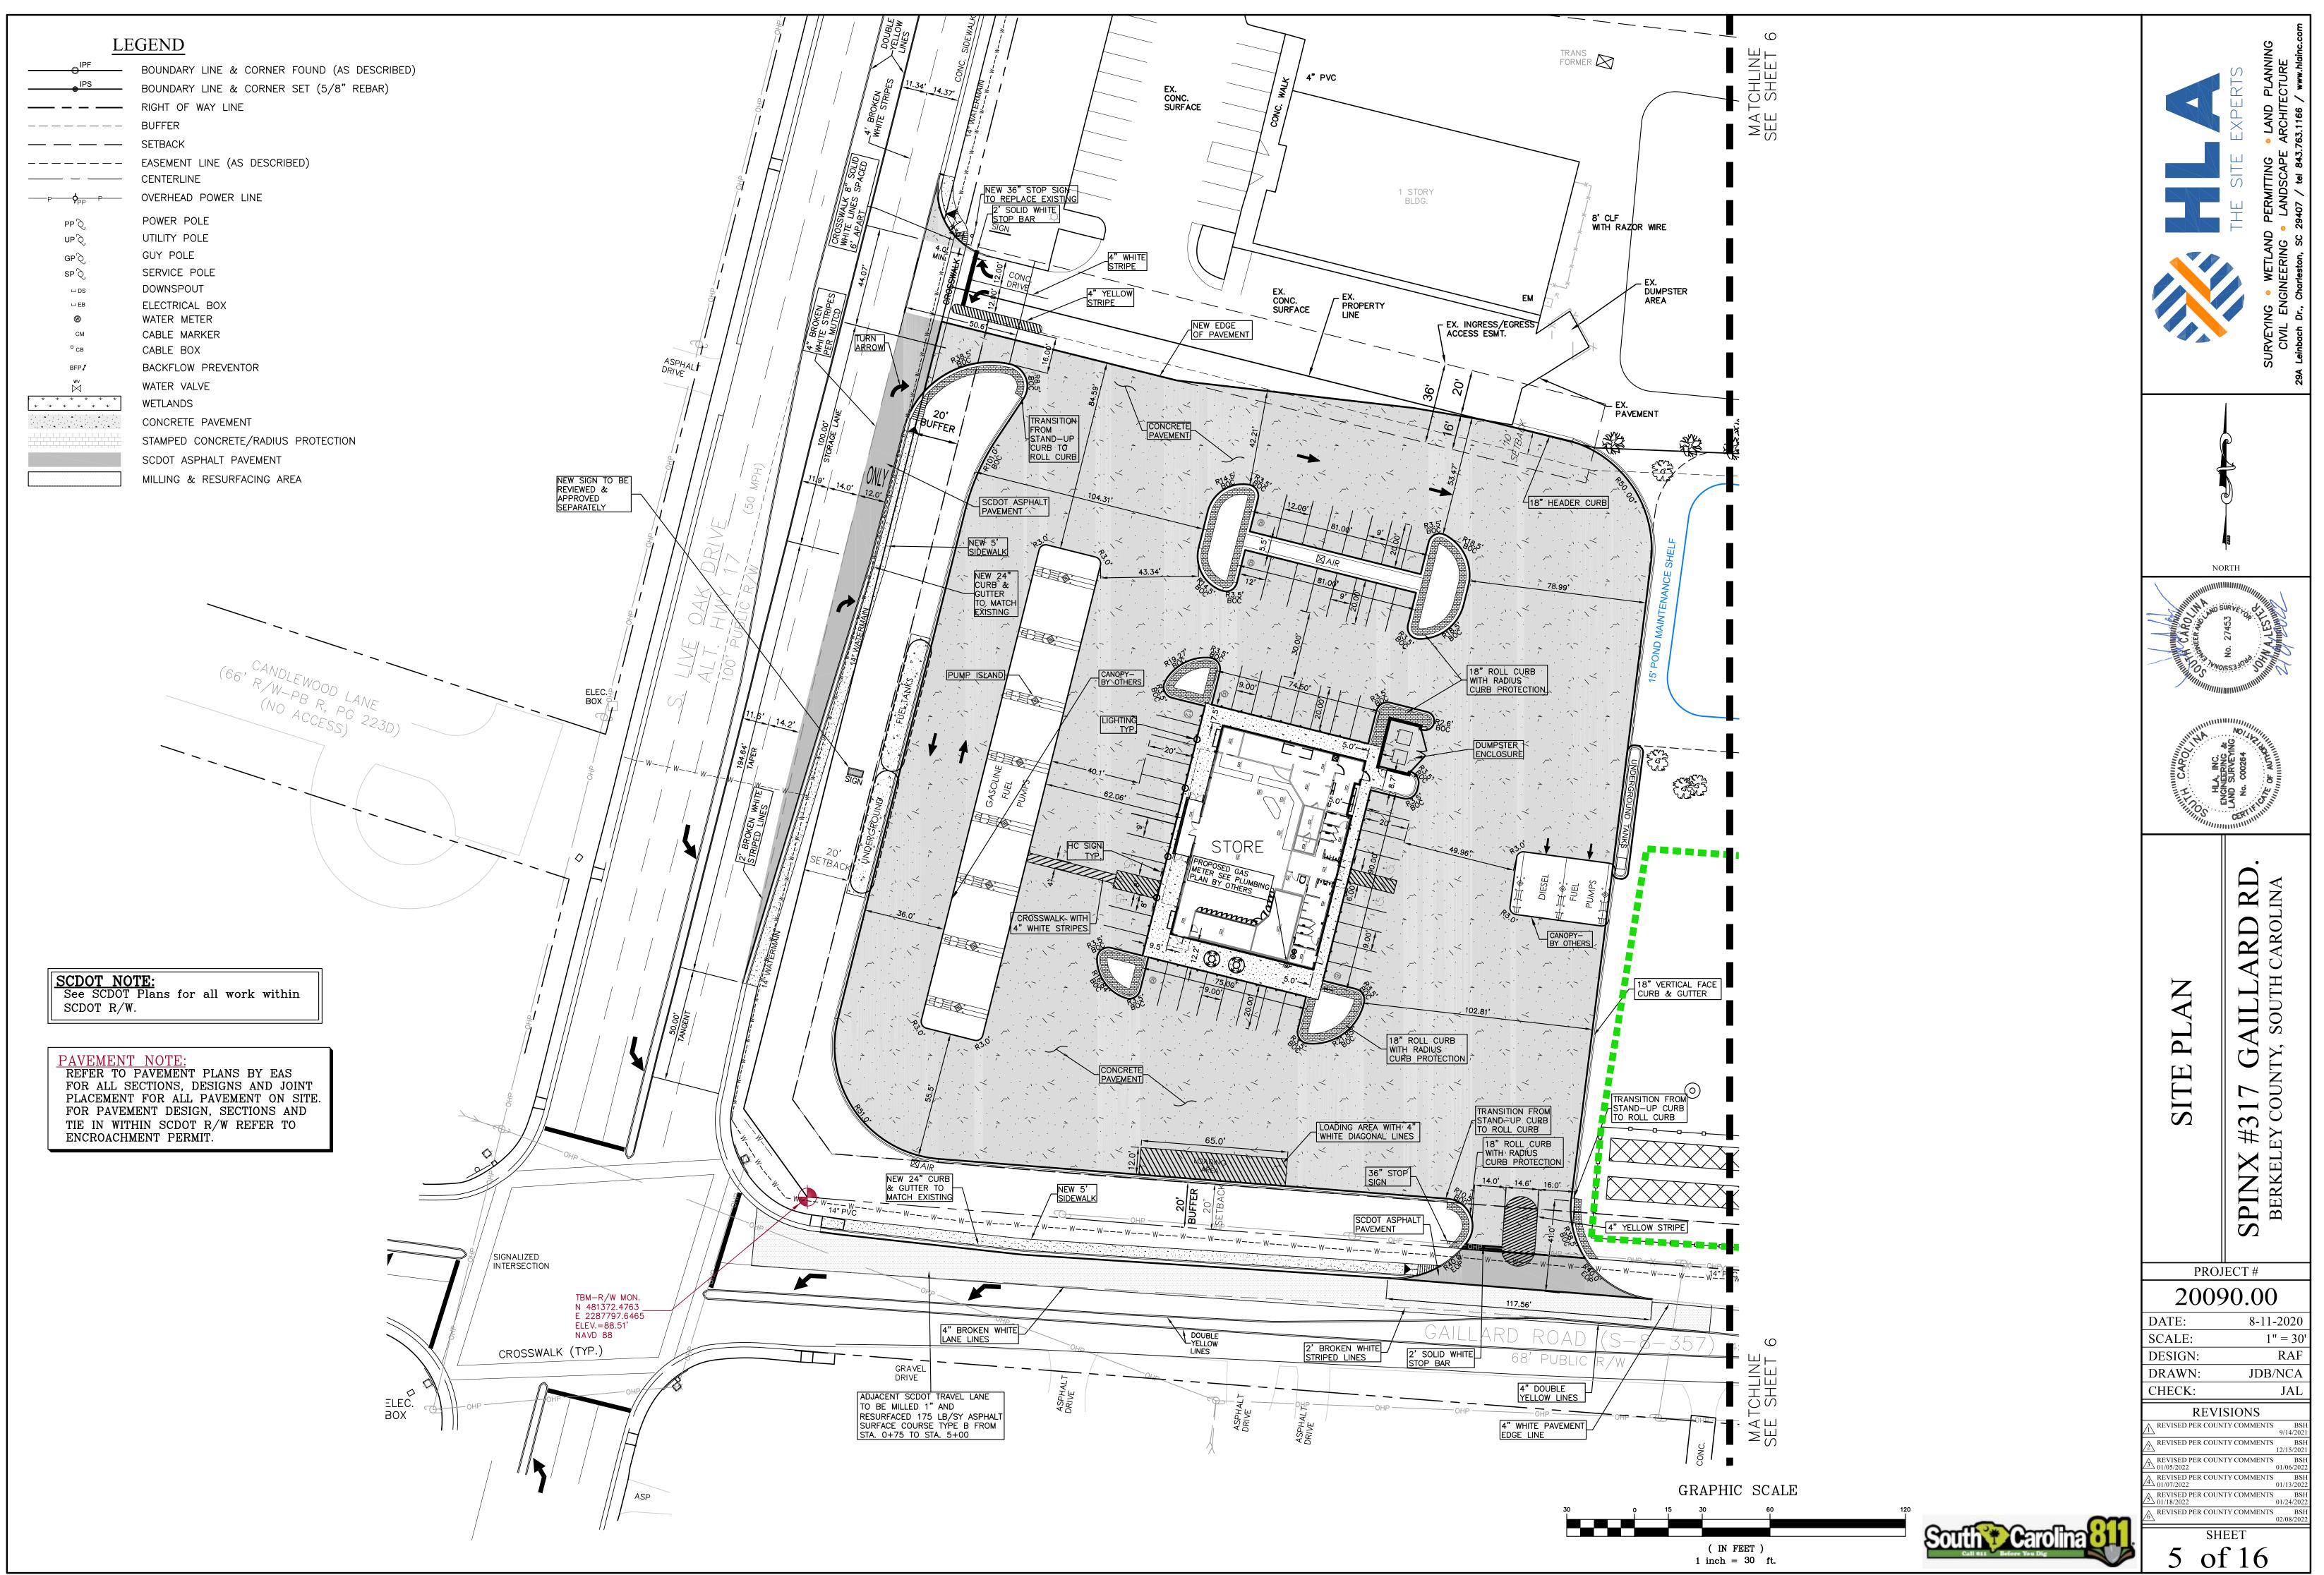

- 6.B TMS#: 161-15-00-059. Request from The Spinx Company C/O Spinks Investments for a variance to §10.3.3 for relief of the minimum frontage requirements for placement of two ground-type signs, at/near 1558 S Live Oak Dr and Gaillard Rd in Moncks Corner. (PLVA 043079-2022)
  Application Spinx.pdf
  Real Estate Title.pdf
  Plat.pdf
  Sign Plans.pdf
  3d7914c2-d551-49fe-aa5e-97469fd6afc4 6.pdf
  Aerial.pdf
  THIS PAGE LEFT INTENTIONALLY BLANK.docx
- 6.C TMS#: 195-11-02-011. Request from June Miller Murphy for a variance to §6.3.9A for relief of the minimum lot size requirements for a second principal dwelling at/near 117 Winding Rd in the Creekside Acres community of Moncks Corner. (PLVA 043085-2022) Application Murphy.pdf Letter from applicant.pdf Aerial.pdf THIS PAGE LEFT INTENTIONALLY BLANK.docx
- 7. Departmental Updates