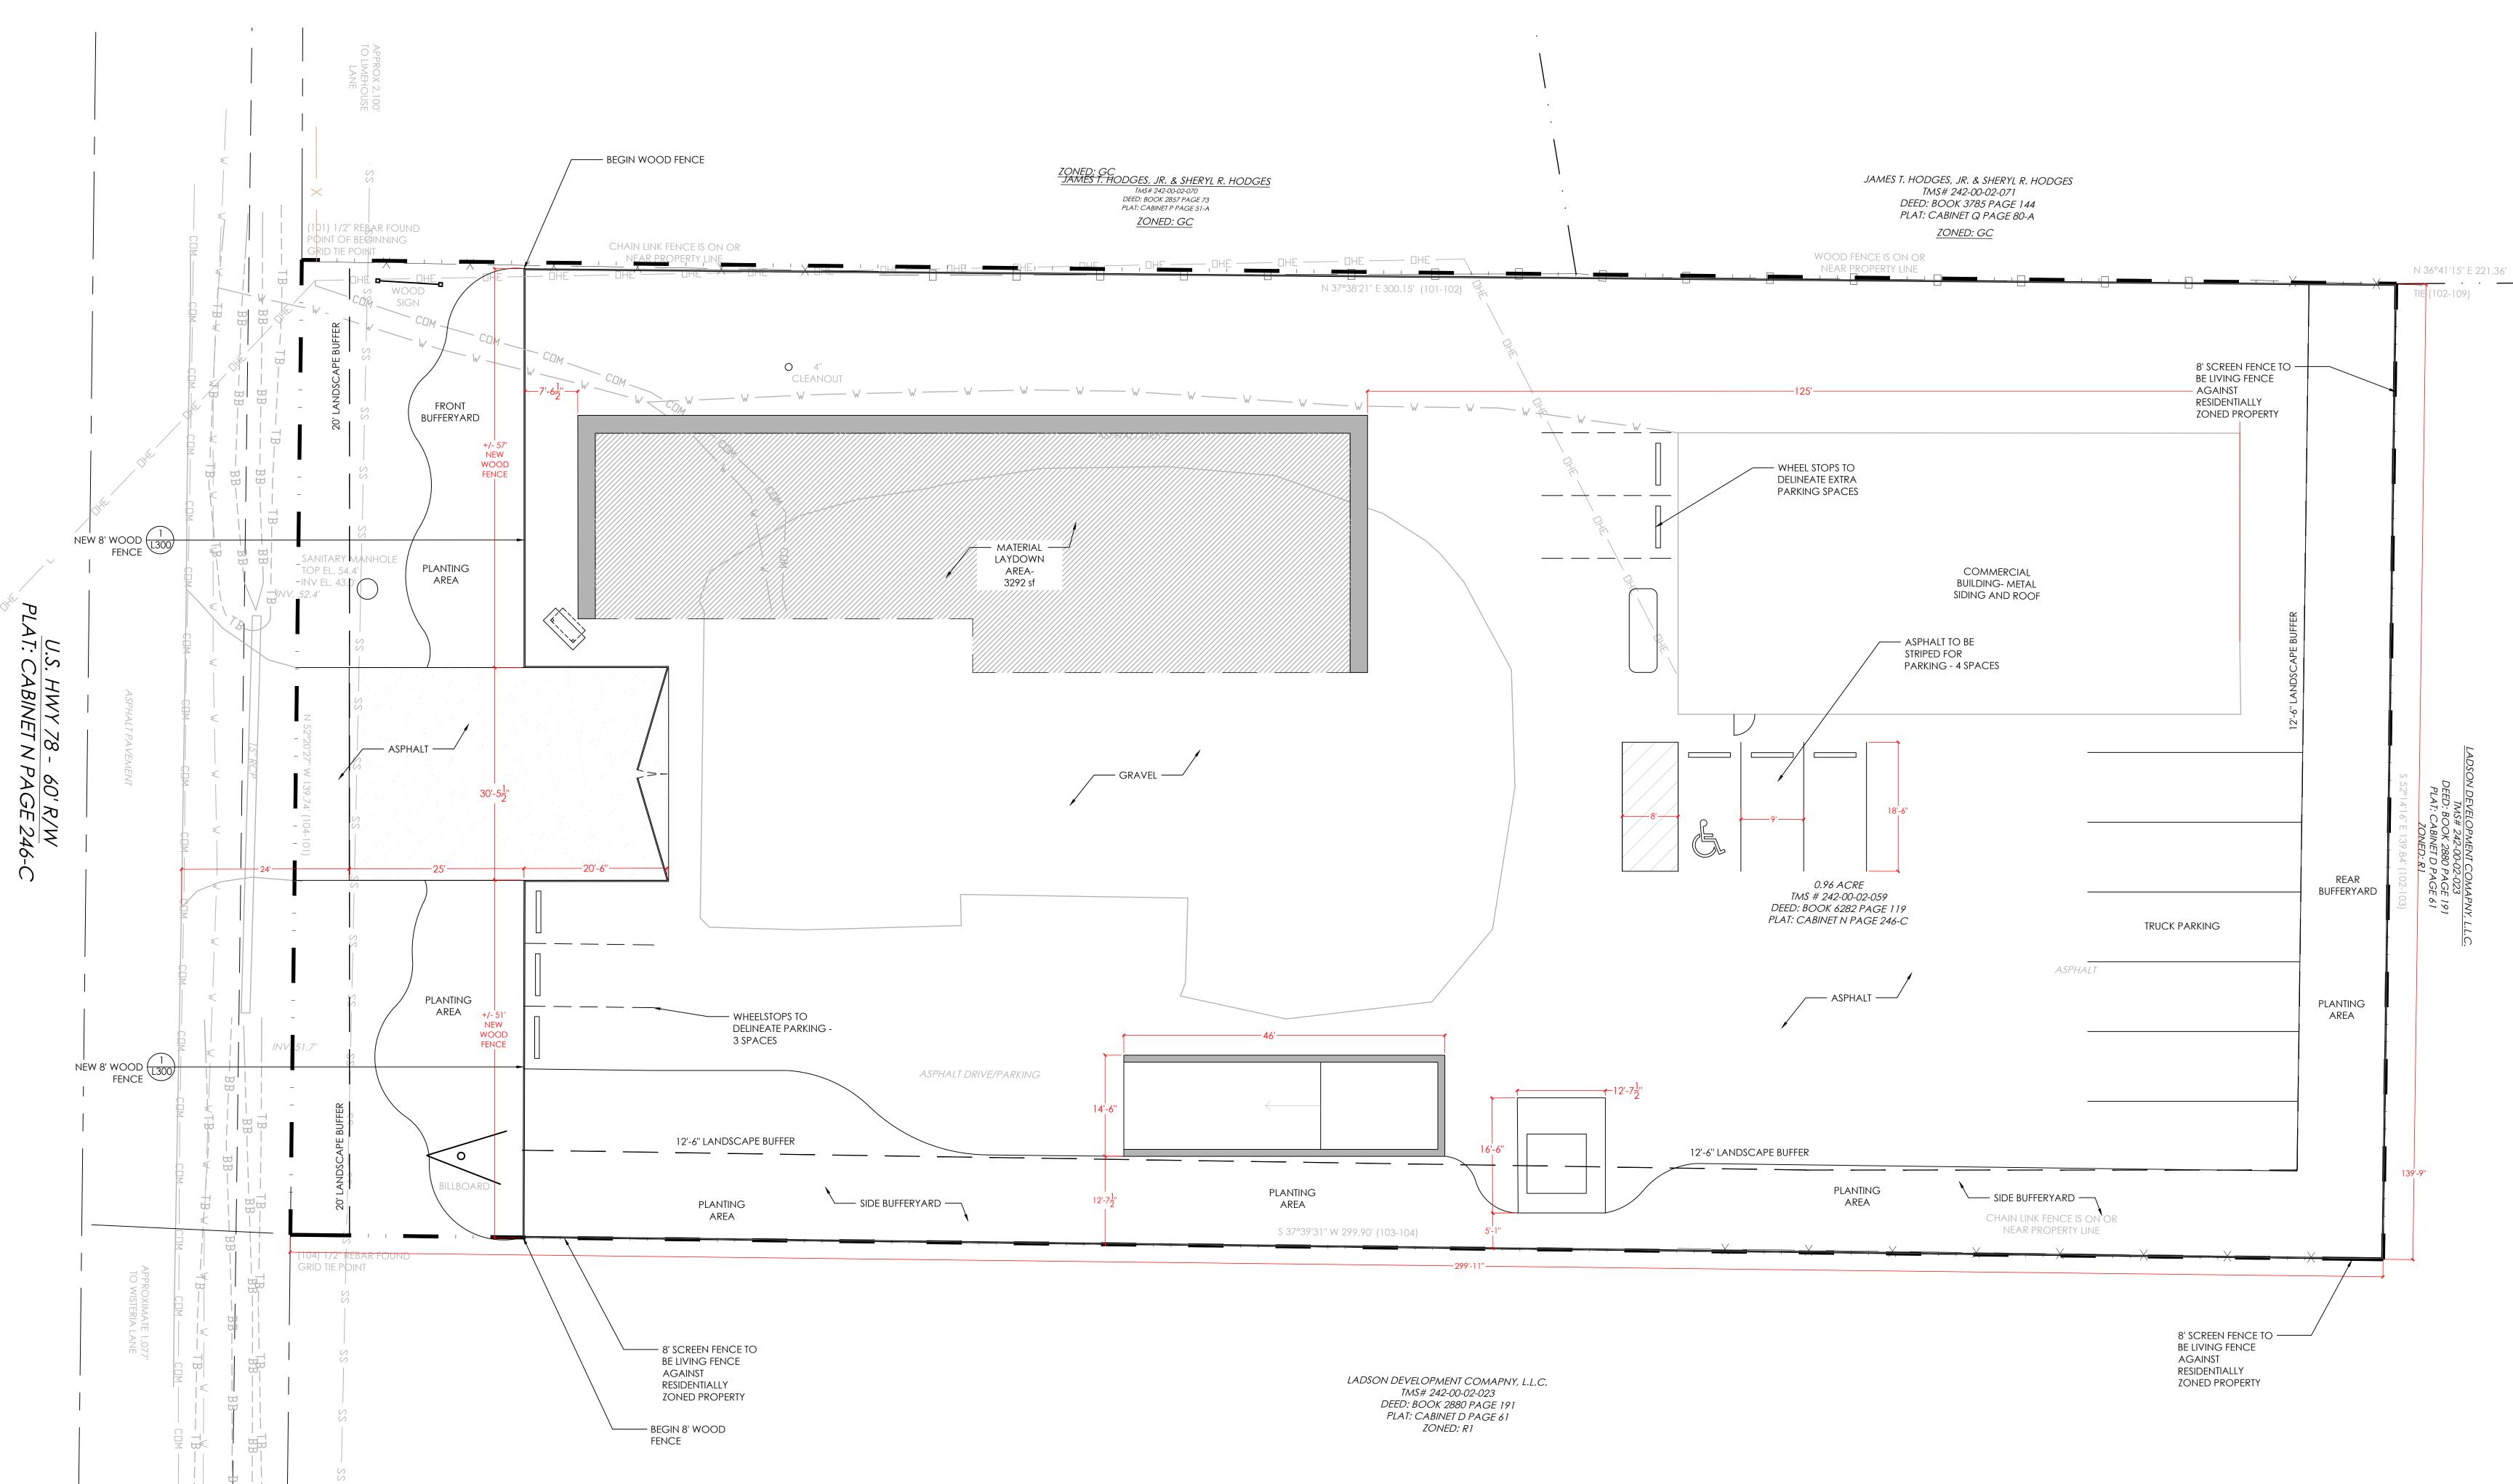

#### 5. Requests for Special Exception

5.A TMS#: 242-00-02-059. Request from Carter Ricks of Remark Studio on behalf of Jacyelly Silva of Sunny Enterprises LLC for a special exception per §7.2.6(1) to establish an outdoor storage primary use, at/near 10028 Hwy 78 in the Ladson community. (PLSX 043081-2022)

20220815\_Special-Exception-Application.pdf 22033\_10028HWY78\_ProjectNarrative\_BZA\_2022.08.16.pdf 22022\_10028hwy78\_BZASet\_2022.08.16\_Final.pdf Aerial.pdf CABN 246C.pdf 9.13.22.JPG 9.9.22 1.JPG 9.9.22 2.JPG 9.9.22 3.JPG IMG\_0026.JPG 8.24.22.JPG JULY 7 2022 PIC SET.docx THIS PAGE LEFT INTENTIONALLY BLANK.docx