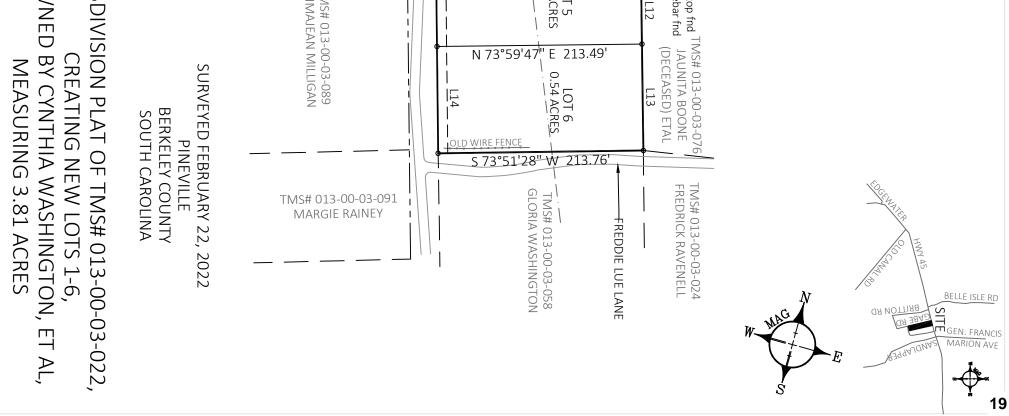

#### 4.A. TMS#: 013-00-03-022. REQUEST FROM CYNTHIA WASHINGTON FOR A VARIANCE TO §6.4.9 FOR RELIEF OF MINIMUM LOT SIZE AND §6.4.10, SETBACK STANDARDS, AT/NEAR GABE ROAD AND HIGHWAY 45 IN THE PINEVILLE COMMUNITY. (PLVA 042755-2022).

#### STAFF SUMMARY FOR BOARD OF ZONING APPEALS

| Торіс:       | TMS#: 013-00-03-022. Request from Cynthia Washington for a variance to §6.4.9 for relief of minimum lot size and §6.4.10, setback standards, at/near Gabe Road and Highway 45 in the Pineville community. (PLVA 042755-2022)                                                                                                                                                                                                                                                                                                                                 |
|--------------|--------------------------------------------------------------------------------------------------------------------------------------------------------------------------------------------------------------------------------------------------------------------------------------------------------------------------------------------------------------------------------------------------------------------------------------------------------------------------------------------------------------------------------------------------------------|
| Prepared By: | Amanda Ellis, Planning & Zoning                                                                                                                                                                                                                                                                                                                                                                                                                                                                                                                              |
| Date:        | September 20, 2022                                                                                                                                                                                                                                                                                                                                                                                                                                                                                                                                           |
| Background:  | The subject property is presently +/- 3.81 acres in size, zoned<br>in the Agricultural (Flex-1) District, contains one 1,212 square<br>foot dwelling, and located along Hwy 45 and Gabe Road in the<br>Pineville community.<br>The applicant desires to subdivide the subject property to result<br>in 7 lots (six new and 1 residual). The minimum lot size in the<br>Flex-1 district is 30,000 square feet. Each of the 7 lots is 0.54<br>acres in size (+/- 23,522 square feet). Therefore, the applicant<br>is seeking relief of the following standard. |
|              | 6.4.9. Lot requirements. A. Minimum lot size when subdividing: 30,000 square feet (.69 of an acre).                                                                                                                                                                                                                                                                                                                                                                                                                                                          |
|              | Gabe Road is a County-maintained unpaved road and, to<br>staff's knowledge, does not contain a formally dedicated right<br>of way. Therefore, as a condition to subdivide, the applicant is<br>required to delineate and dedicate his/her proportionate share<br>of the right of way, measured 25' from roadway centerline. The<br>applicant is showing a dedication of 10' from the edge of the<br>property line, and the Department engaged the Engineering                                                                                                |

#### Attachment(s):

Application.pdf Aerial.pdf Gabe Rd Plat PDF - revised 4.7.2022.pdf Plat\_D-231.jpg plat\_L-254.jpg THIS PAGE LEFT INTENTIONALLY BLANK.docx

(

## 013-00-03-022

| Matthew J. Halter, PE, PLS<br>120 Sandhill Path<br>Summerville, SC 29483<br>843–514–9415<br>matthewhalter@gmail.com<br>I HEREBY STATE THAT TO THE BEST OF MY KNOWLEDGE,<br>INFORMATION, AND BELIEF, THE SURVEY SHOWN HEREON WAS MADE<br>IN ACCORDANCE WITH THE REQUIREMENTS OF THE MINIMUM<br>STANDARDS MANUAL FOR THE PRACTICE OF LAND SURVEYING IN<br>SOUTH CAROLINA, AND MEETS OR EXCEEDS THE REQUIREMENTS FOR<br>A CLASS "A" SURVEY AS SPECIFIED THEREIN. | Date<br>The Washington Subdivision was created as a Minor Subdivision per<br>section 59-23(A)(2) of the Berkeley County Land Development and<br>Subdivision Regulations. No more than 10 Lots shall be created out of<br>the parent TMS [013-00-03-022] without bringing the entire<br>Subdivision into full compliance to the standards established for a<br>Major Subdivision per section 59-24 and a new Plan/Plat is submitted<br>to the Department, unless a Waiver is issued by the Planning<br>Commission and, if applicable, the property owners' association or<br>similar entity. | Signature<br>Signature | ments and<br>prever and I<br>ereon to Those<br>cation Shall Be<br>Any Roadway or<br>Inty to Maintain<br>n Hereon. |                                     | Signature(s) of Property Owner(s) or legal representative | shown hereon are considered non-buildable until public water<br>and/or sewer is made available to these Lots or SCDHEC approves an<br>onsite septic system and/or individual well for each individual Lot." | The Property owner(s) of record hereby acknowledge(s) that the Lots | REFERENCES:<br>1. Plat by H. Exo Hilton, dated October 1980, recorded in plat cabinet D-231.<br>2. Plat by William H. Dennis, dated November 1995, recorded in plat cabinet L-254.<br>3. Plat by Thomas Evans, dated August 27, 1988, recorded in plat cabinet H-173. | <ul> <li>4. All corners are 5/8" rebar set, unless otherwise noted.</li> <li>6. Property zoned Flex 1.</li> <li>7. Lot 5 (residual) served by individual well and septic. All other lots do not have septic permits at time of survey.</li> </ul> | <ol> <li>redures outside of the subject property are shown for descriptive<br/>purposes only.</li> <li>Only easements and rights-of-way shown on the references and/or<br/>obvious to the surveyor are shown.</li> </ol> | NOTES:<br>1. Property appears to be located in flood zone X, per FIRM<br>45015C-0100E, dated December 7, 2018. |
|---------------------------------------------------------------------------------------------------------------------------------------------------------------------------------------------------------------------------------------------------------------------------------------------------------------------------------------------------------------------------------------------------------------------------------------------------------------|---------------------------------------------------------------------------------------------------------------------------------------------------------------------------------------------------------------------------------------------------------------------------------------------------------------------------------------------------------------------------------------------------------------------------------------------------------------------------------------------------------------------------------------------------------------------------------------------|------------------------|-------------------------------------------------------------------------------------------------------------------|-------------------------------------|-----------------------------------------------------------|-------------------------------------------------------------------------------------------------------------------------------------------------------------------------------------------------------------|---------------------------------------------------------------------|-----------------------------------------------------------------------------------------------------------------------------------------------------------------------------------------------------------------------------------------------------------------------|---------------------------------------------------------------------------------------------------------------------------------------------------------------------------------------------------------------------------------------------------|--------------------------------------------------------------------------------------------------------------------------------------------------------------------------------------------------------------------------|----------------------------------------------------------------------------------------------------------------|
|                                                                                                                                                                                                                                                                                                                                                                                                                                                               |                                                                                                                                                                                                                                                                                                                                                                                                                                                                                                                                                                                             | -15                    |                                                                                                                   | 45 - 6                              |                                                           |                                                                                                                                                                                                             |                                                                     |                                                                                                                                                                                                                                                                       |                                                                                                                                                                                                                                                   |                                                                                                                                                                                                                          |                                                                                                                |
|                                                                                                                                                                                                                                                                                                                                                                                                                                                               |                                                                                                                                                                                                                                                                                                                                                                                                                                                                                                                                                                                             | GABE ROA               | 16°08'41" E<br>LOT<br>0.54 AC                                                                                     | TMS# 013-00-03-023<br>BRANDON BROWN | 1/2"rebar tnd                                             |                                                                                                                                                                                                             |                                                                     |                                                                                                                                                                                                                                                                       |                                                                                                                                                                                                                                                   |                                                                                                                                                                                                                          | BER                                                                                                            |
|                                                                                                                                                                                                                                                                                                                                                                                                                                                               | TMS#<br>MARK                                                                                                                                                                                                                                                                                                                                                                                                                                                                                                                                                                                | AD - 30' R/W           | 1<br>RES<br>W_202.86                                                                                              | 03-023<br>L3                        |                                                           |                                                                                                                                                                                                             |                                                                     |                                                                                                                                                                                                                                                                       |                                                                                                                                                                                                                                                   |                                                                                                                                                                                                                          | BERKELEY COUNTY STAMPS                                                                                         |
|                                                                                                                                                                                                                                                                                                                                                                                                                                                               | TMS# 013-00-03-080<br>MARK A. HAUGH, ETAL                                                                                                                                                                                                                                                                                                                                                                                                                                                                                                                                                   | 1                      | 0.55 ACRES                                                                                                        | - T O -                             | L7                                                        | TMS# 013-<br>BRANDOI                                                                                                                                                                                        |                                                                     |                                                                                                                                                                                                                                                                       |                                                                                                                                                                                                                                                   |                                                                                                                                                                                                                          | TY STAMPS                                                                                                      |
| BOUNDARY<br>BOUNDARY, ADJOINER<br>OVERHEAD POWER<br>EASEMENT, NEW<br>RIGHT OF WAY<br>MONUMENT FOUND (:<br>MONUMENT SET (5/8"<br>UTILITY POLE                                                                                                                                                                                                                                                                                                                  |                                                                                                                                                                                                                                                                                                                                                                                                                                                                                                                                                                                             | AINTAINE               | N 78°59'47" E 0.54 ACRES                                                                                          |                                     |                                                           | TMS# 013-00-03-031<br>BRANDON BROWN                                                                                                                                                                         |                                                                     |                                                                                                                                                                                                                                                                       |                                                                                                                                                                                                                                                   |                                                                                                                                                                                                                          |                                                                                                                |
| BOUNDARY<br>BOUNDARY, ADJOINER<br>OVERHEAD POWER<br>EASEMENT, NEW<br>RIGHT OF WAY<br>MONUMENT FOUND (SIZE & TYPE<br>MONUMENT FOUND (SIZE & TYPE)<br>MONUMENT SET (5/8" REBAR PIN)<br>UTILITY POLE                                                                                                                                                                                                                                                             |                                                                                                                                                                                                                                                                                                                                                                                                                                                                                                                                                                                             |                        | ₩<br>N 73°59'47" E 2                                                                                              | 212.66'                             | 0                                                         | L20                                                                                                                                                                                                         | L17<br>L18<br>I 19                                                  | L12<br>L13<br>L14<br>L15<br>L15<br>L16                                                                                                                                                                                                                                | L7<br>L8<br>L9<br>L10<br>L11                                                                                                                                                                                                                      | L6 L4 C                                                                                                                                                                                                                  | LINE<br>L1<br>L2                                                                                               |
| BOUNDARY<br>BOUNDARY, ADJOINER<br>OVERHEAD POWER<br>EASEMENT, NEW<br>RIGHT OF WAY<br>RIGHT OF WAY<br>MONUMENT FOUND (SIZE & TYPE GIVEN)<br>MONUMENT SET (5/8" REBAR PIN)<br>UTILITY POLE                                                                                                                                                                                                                                                                      | TMS# 013-00-03-095<br>OOR ENTERPRISES, LLC                                                                                                                                                                                                                                                                                                                                                                                                                                                                                                                                                  | 3" V                   | I N 73°59'47" E 2                                                                                                 | 0<br>4<br>212.94'                   | 61                                                        | N 72°29'12" E                                                                                                                                                                                               | N 16°00'13" W<br>N 16°00'13" W<br>N 16°00'13" W                     | S 16°08'42" E<br>S 16°08'42" E<br>N 16°00'13" W<br>N 16°00'13" W<br>N 16°00'13" W                                                                                                                                                                                     | S 16°08'42" E<br>S 16°08'42" E<br>S 16°08'42" E<br>S 16°08'42" E<br>S 16°08'42" E                                                                                                                                                                 | S 16°08'41" E<br>S 74°21'38" W<br>S 16°07'15" E                                                                                                                                                                          | BEARING<br>N 74°21'38" E<br>N 74°21'38" E                                                                      |
|                                                                                                                                                                                                                                                                                                                                                                                                                                                               | TMS# 013-00-03-088<br>JOYCE JOHNSON                                                                                                                                                                                                                                                                                                                                                                                                                                                                                                                                                         | 871.16' (TOTAL)<br>    | SINGLE-STORY<br>HOUSE<br>40.7'<br>48.2'<br>48.2'<br>48.2'<br>48.2'<br>41.6                                        | RESIDUAL LOT<br>0.54 ACRES          | L10                                                       | 117.23                                                                                                                                                                                                      | 111.50'<br>111.38'<br>111 38'                                       | 69.25<br>110.86<br>111.38'<br>111.26<br>111.40'                                                                                                                                                                                                                       | 112.89'<br>111.38'<br>111.50'<br>111.40'<br>11.84'                                                                                                                                                                                                | 30.17<br>30.00<br>200.00                                                                                                                                                                                                 | DISTANCE<br>116.70'<br>95.00'                                                                                  |
| SUB                                                                                                                                                                                                                                                                                                                                                                                                                                                           |                                                                                                                                                                                                                                                                                                                                                                                                                                                                                                                                                                                             |                        | 51<br>12                                                                                                          | 213.21'                             |                                                           | 3.<br>  1"open<br>  / 1/2"r                                                                                                                                                                                 |                                                                     |                                                                                                                                                                                                                                                                       | <u>, 1 0 0 ∞ 0</u>                                                                                                                                                                                                                                |                                                                                                                                                                                                                          | <u>~</u>                                                                                                       |