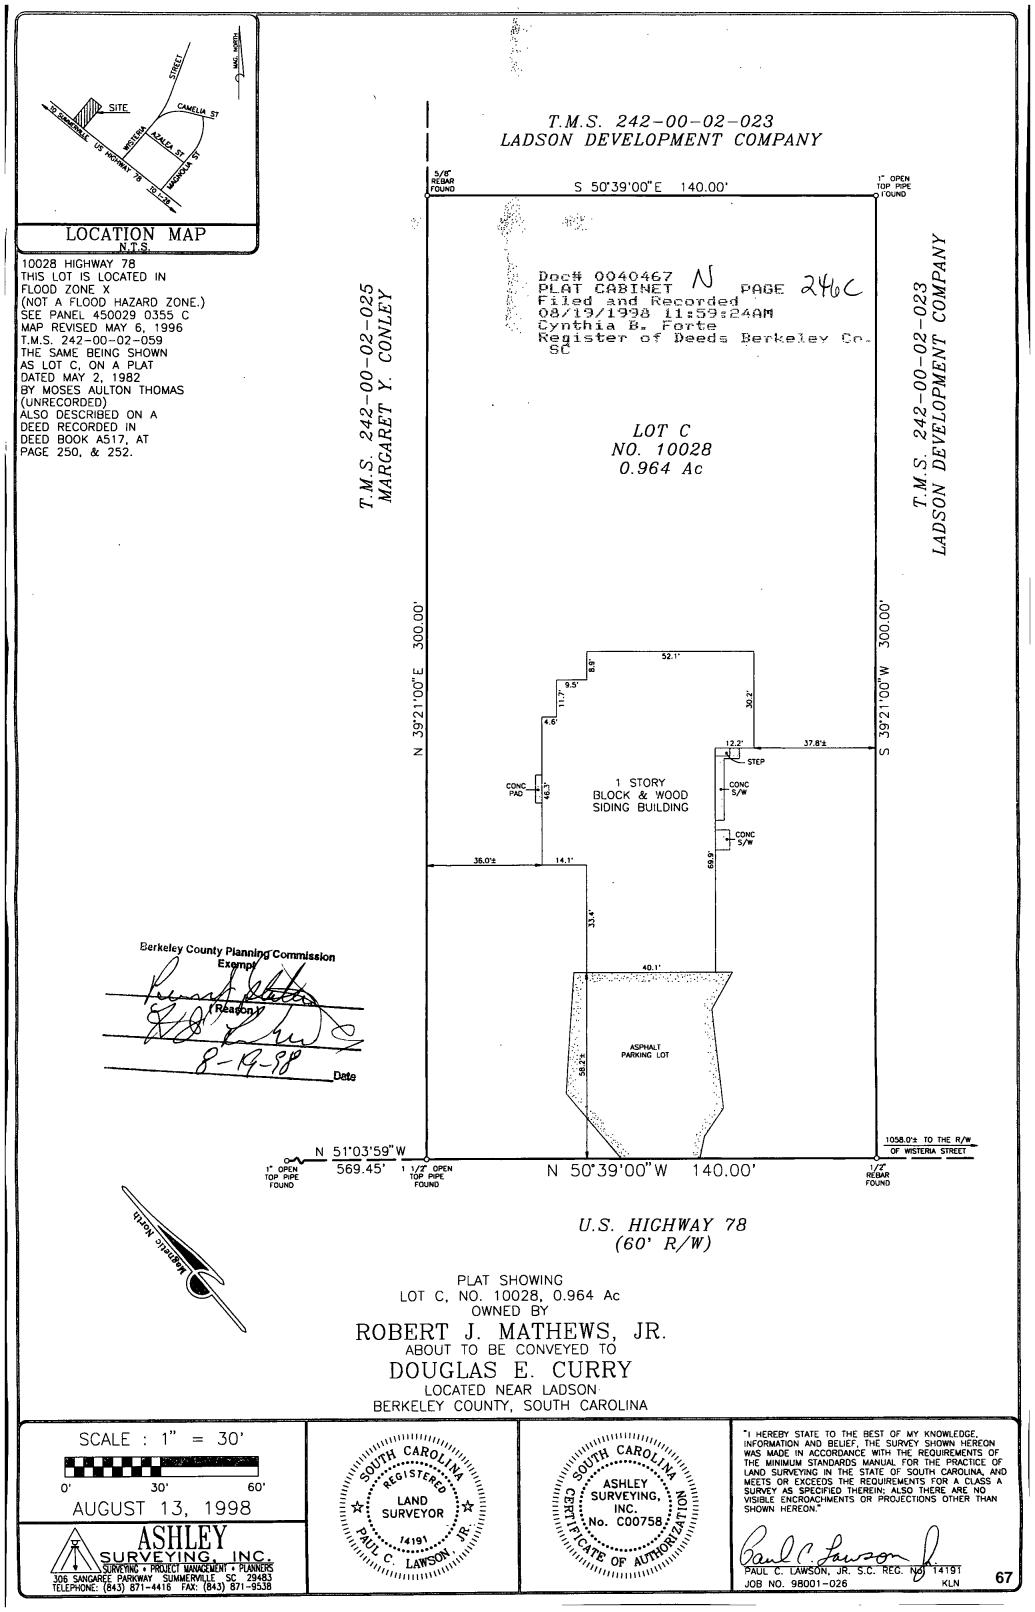

#### 5. Requests for Special Exception

5.A TMS#: 242-00-02-059. Request from Carter Ricks of Remark Studio on behalf of Jacyelly Silva of Sunny Enterprises LLC for a special exception per §7.2.6(1) to establish an outdoor storage primary use, at/near 10028 Hwy 78 in the Ladson community. (PLSX 043081-2022)

20220815\_Special-Exception-Application.pdf 22033\_10028HWY78\_ProjectNarrative\_BZA\_2022.08.16.pdf 22022\_10028hwy78\_BZASet\_2022.08.16\_Final.pdf Aerial.pdf CABN 246C.pdf 9.13.22.JPG 9.9.22 1.JPG 9.9.22 2.JPG 9.9.22 3.JPG IMG\_0026.JPG 8.24.22.JPG JULY 7 2022 PIC SET.docx THIS PAGE LEFT INTENTIONALLY BLANK.docx