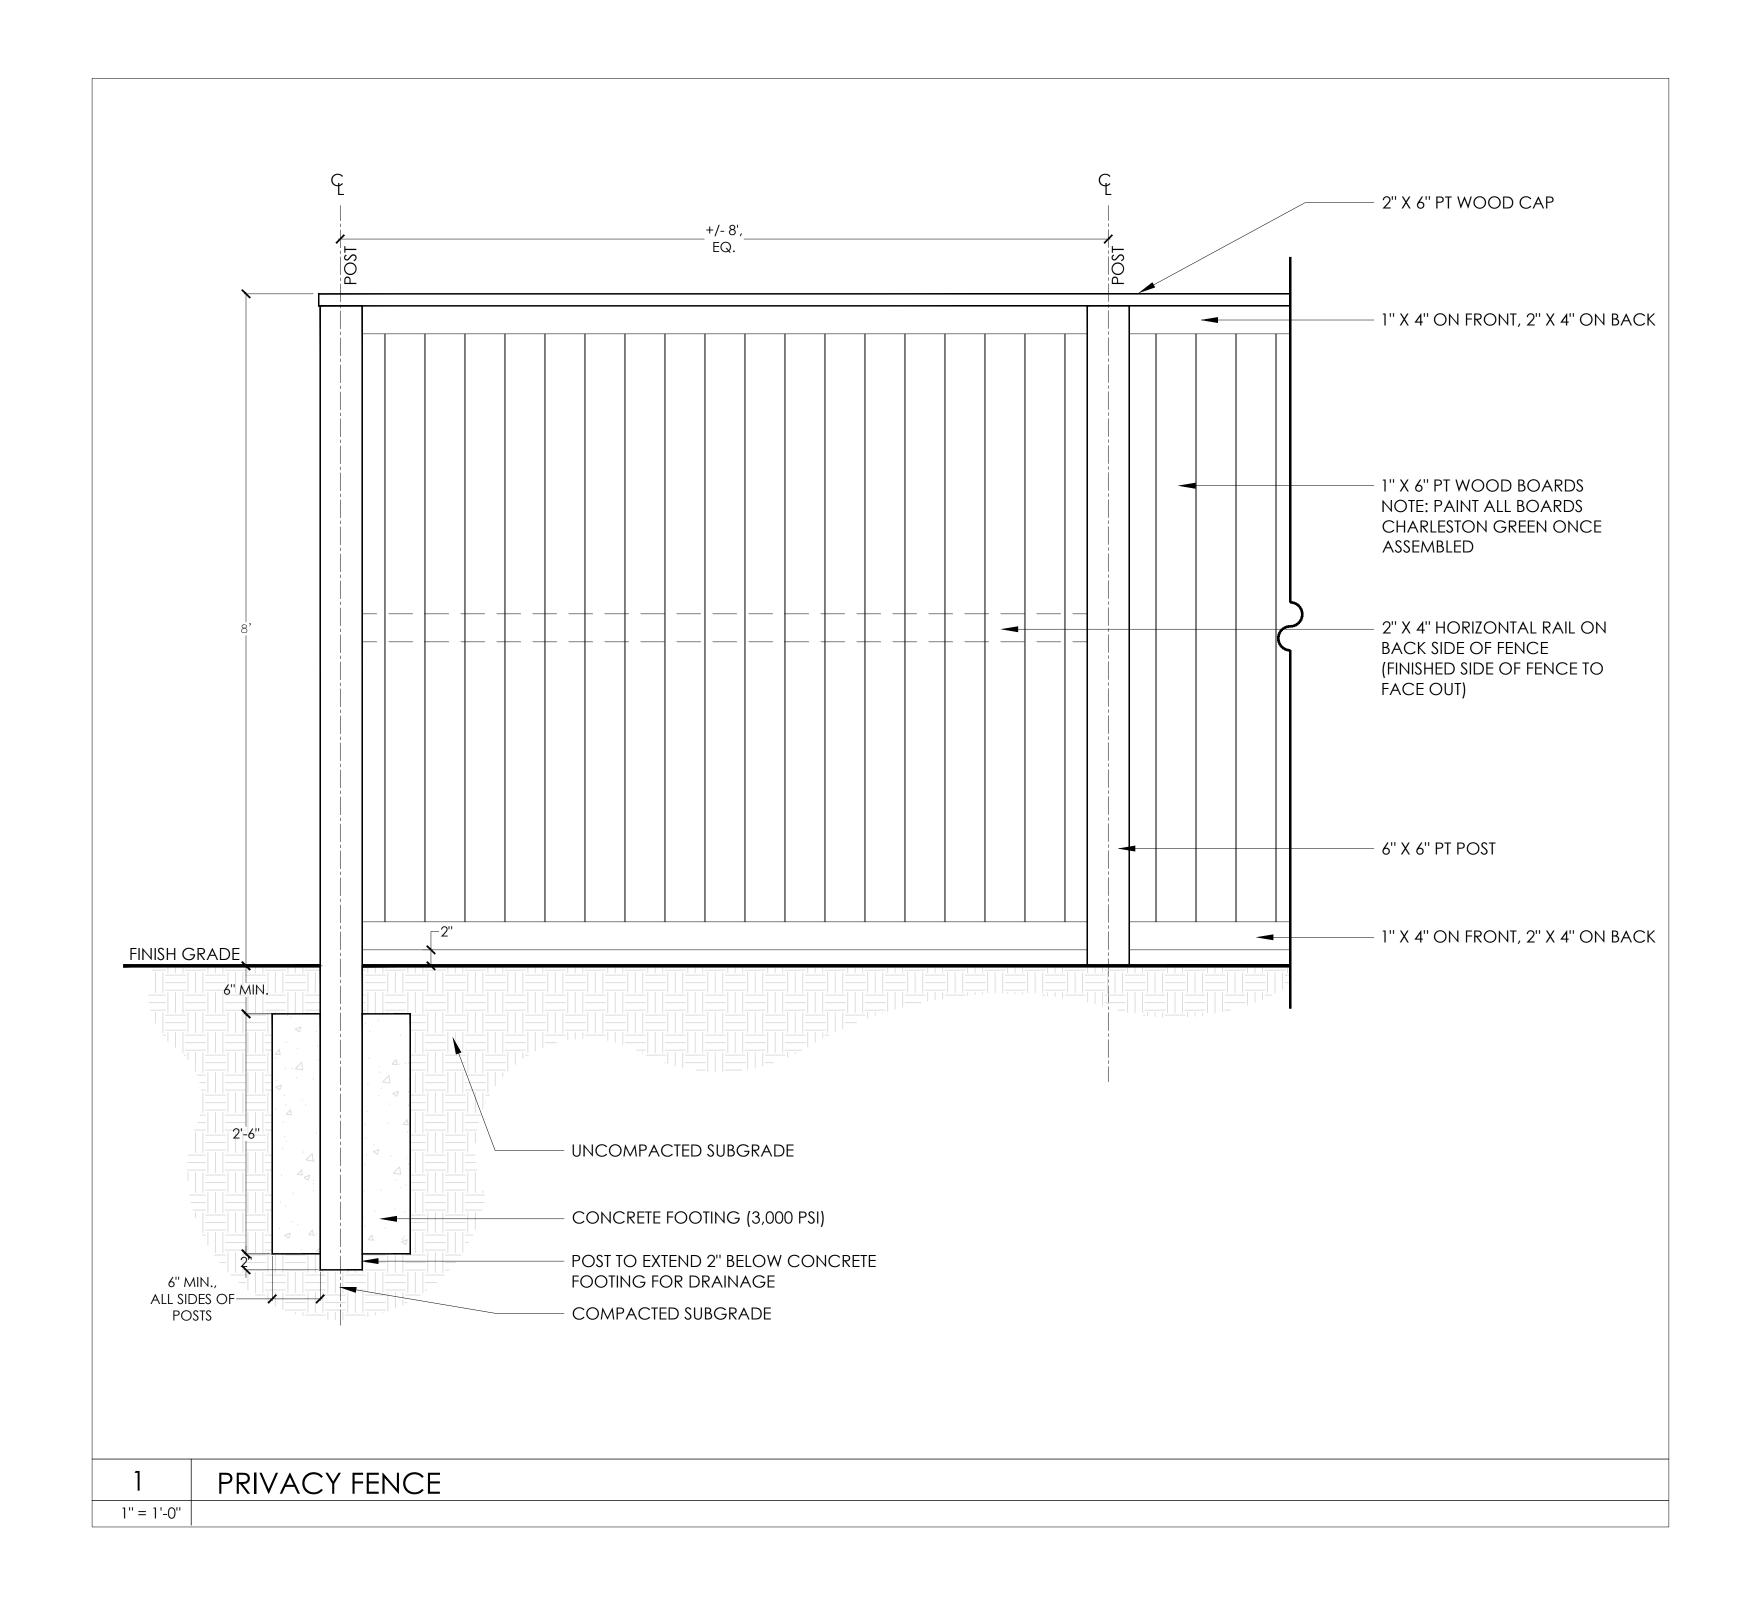

#### 5. Requests for Special Exception

5.A TMS#: 242-00-02-059. Request from Carter Ricks of Remark Studio on behalf of Jacyelly Silva of Sunny Enterprises LLC for a special exception per §7.2.6(1) to establish an outdoor storage primary use, at/near 10028 Hwy 78 in the Ladson community. (PLSX 043081-2022)

20220815\_Special-Exception-Application.pdf 22033\_10028HWY78\_ProjectNarrative\_BZA\_2022.08.16.pdf 22022\_10028hwy78\_BZASet\_2022.08.16\_Final.pdf Aerial.pdf CABN 246C.pdf 9.13.22.JPG 9.9.22 1.JPG 9.9.22 2.JPG 9.9.22 3.JPG IMG\_0026.JPG 8.24.22.JPG JULY 7 2022 PIC SET.docx THIS PAGE LEFT INTENTIONALLY BLANK.docx