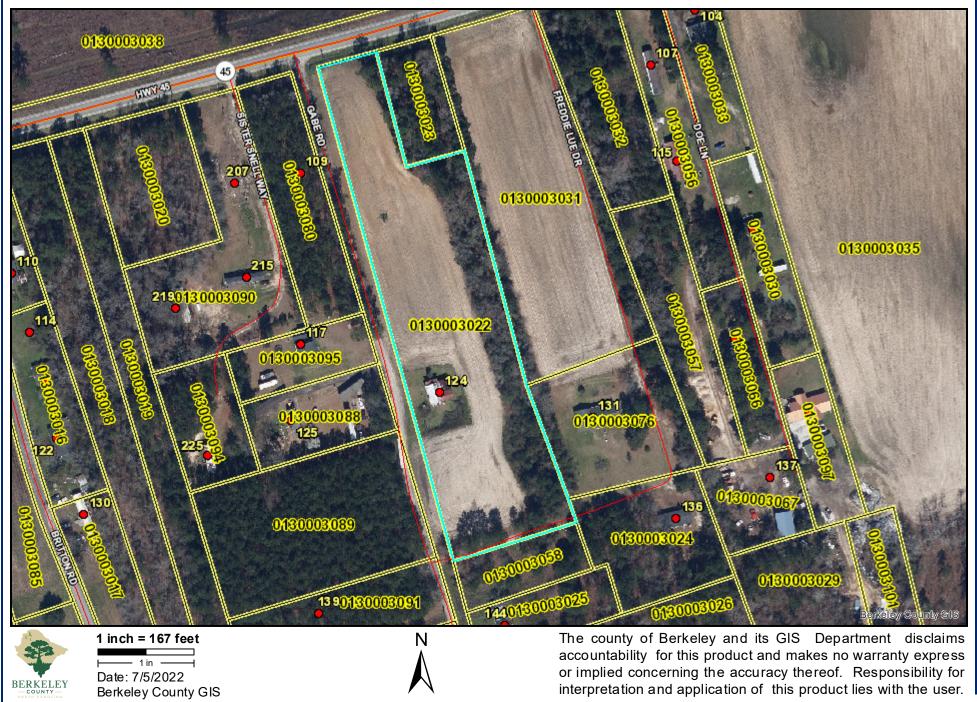

#### 4.A. TMS#: 013-00-03-022. REQUEST FROM CYNTHIA WASHINGTON FOR A VARIANCE TO §6.4.9 FOR RELIEF OF MINIMUM LOT SIZE AND §6.4.10, SETBACK STANDARDS, AT/NEAR GABE ROAD AND HIGHWAY 45 IN THE PINEVILLE COMMUNITY. (PLVA 042755-2022).

#### STAFF SUMMARY FOR BOARD OF ZONING APPEALS

| Торіс:       | TMS#: 013-00-03-022. Request from Cynthia Washington for a variance to §6.4.9 for relief of minimum lot size and §6.4.10, setback standards, at/near Gabe Road and Highway 45 in the Pineville community. (PLVA 042755-2022)                                                                                                                                                                                                                                                                                                                                 |
|--------------|--------------------------------------------------------------------------------------------------------------------------------------------------------------------------------------------------------------------------------------------------------------------------------------------------------------------------------------------------------------------------------------------------------------------------------------------------------------------------------------------------------------------------------------------------------------|
| Prepared By: | Amanda Ellis, Planning & Zoning                                                                                                                                                                                                                                                                                                                                                                                                                                                                                                                              |
| Date:        | September 20, 2022                                                                                                                                                                                                                                                                                                                                                                                                                                                                                                                                           |
| Background:  | The subject property is presently +/- 3.81 acres in size, zoned<br>in the Agricultural (Flex-1) District, contains one 1,212 square<br>foot dwelling, and located along Hwy 45 and Gabe Road in the<br>Pineville community.<br>The applicant desires to subdivide the subject property to result<br>in 7 lots (six new and 1 residual). The minimum lot size in the<br>Flex-1 district is 30,000 square feet. Each of the 7 lots is 0.54<br>acres in size (+/- 23,522 square feet). Therefore, the applicant<br>is seeking relief of the following standard. |
|              | 6.4.9. Lot requirements. A. Minimum lot size when subdividing: 30,000 square feet (.69 of an acre).                                                                                                                                                                                                                                                                                                                                                                                                                                                          |
|              | Gabe Road is a County-maintained unpaved road and, to<br>staff's knowledge, does not contain a formally dedicated right<br>of way. Therefore, as a condition to subdivide, the applicant is<br>required to delineate and dedicate his/her proportionate share<br>of the right of way, measured 25' from roadway centerline. The<br>applicant is showing a dedication of 10' from the edge of the<br>property line, and the Department engaged the Engineering                                                                                                |

#### Attachment(s):

Application.pdf Aerial.pdf Gabe Rd Plat PDF - revised 4.7.2022.pdf Plat\_D-231.jpg plat\_L-254.jpg THIS PAGE LEFT INTENTIONALLY BLANK.docx

(