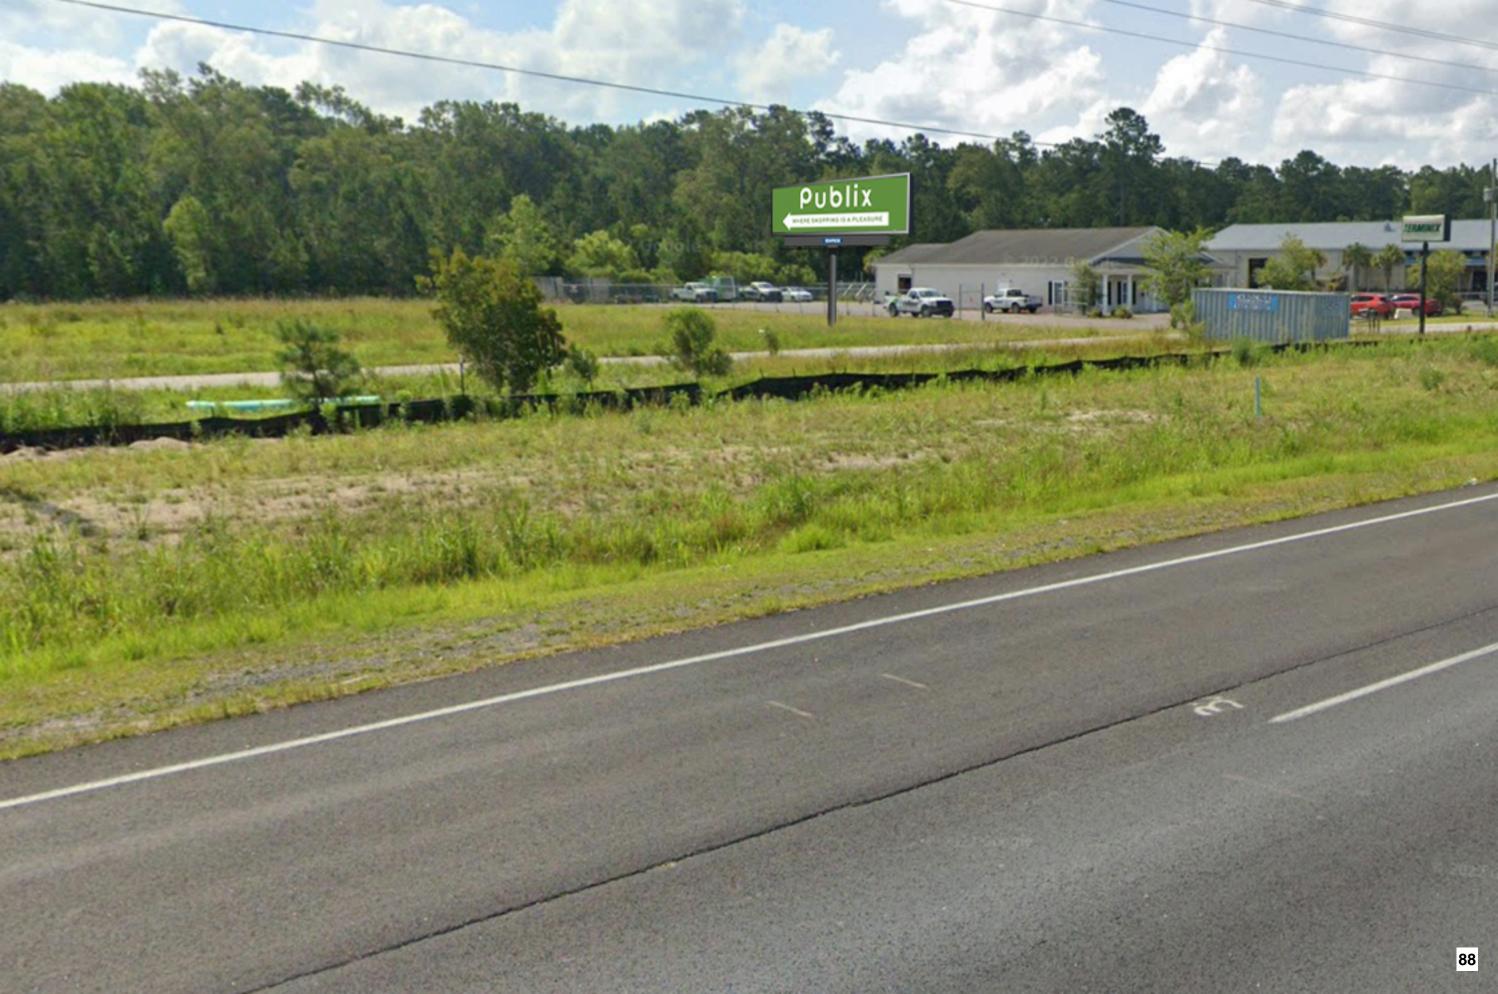

#### 6. New Business: Requests for Variance

6.A TMS#: 197-00-01-034. Request from Renfroe Outdoor LLC C/O Jacob Barker on behalf of North of Charleston LLC for a variance to §18.10 for relief of the locational requirements for an intended off-premises sign (Billboard) at/near 2690 Hwy 52 in near the Foxbank community. (PLVA 042662-2022)
Pinder4 pdf

Binder4.pdf Aerial.pdf 1,000, 1,500 LF Buffer Article18.10\_Off\_Premise\_Signs.pdf Email from Moncks Corner 9-15-22.pdf Renfroe Billboard Letter.pdf 2688 US 52 Location Exhibit.pdf THIS PAGE LEFT INTENTIONALLY BLANK.docx

#### 4.C. TMS#: 197-00-01-034. REQUEST FROM RENFROE OUTDOOR LLC C/O JACOB BARKER ON BEHALF OF NORTH OF CHARLESTON LLC FOR A VARIANCE TO §18.10 FOR RELIEF OF THE LOCATIONAL REQUIREMENTS FOR AN INTENDED OFF-PREMISES SIGN (BILLBOARD) AT/NEAR 2690 HWY 52 IN NEAR THE FOXBANK COMMUNITY. (PLVA 042662-2022).

Chairman R. Smith read the request into the record, and invited the applicant to the podium.

Mr. Jacob Barker, 225 Seven Farms Drive in Daniel Island, approached and explained that he is requesting relief of locational requirements for a billboard. He stated that he has received and reviewed a letter from the Town of Moncks Corner, who is in opposition to his request, so he is requesting a deferral for 30 days to work with the Town of Moncks Corner.

This item was **deferred** by the applicant.