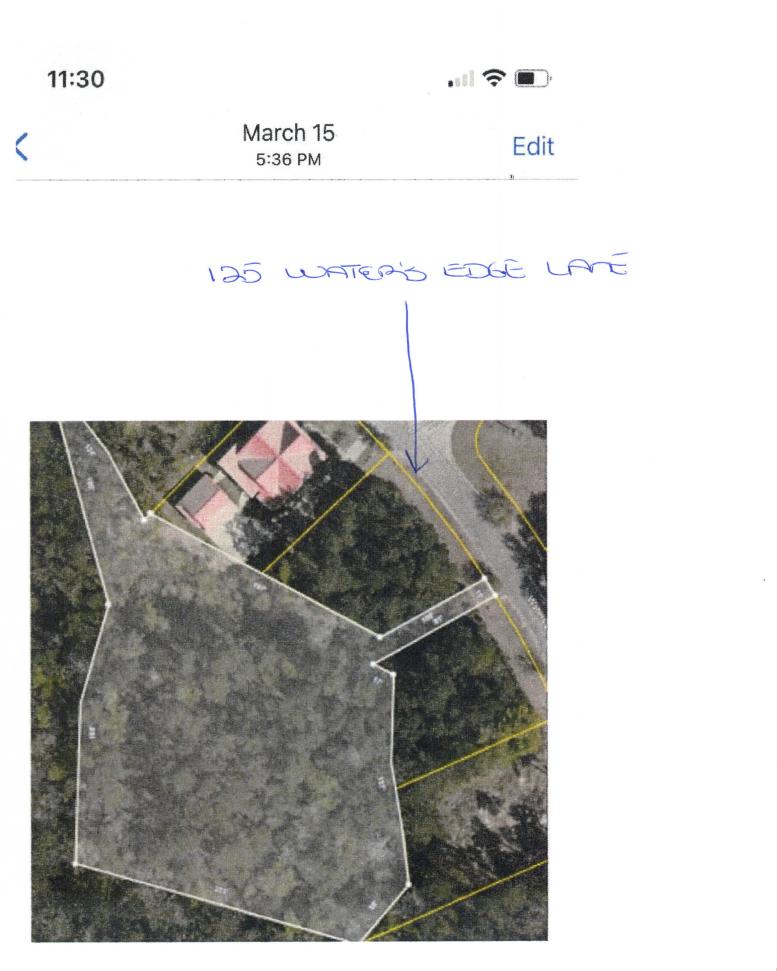

# 4.B. TMS#: 121-12-03-030. REQUEST FROM MIKE MULLINS FOR A VARIANCE TO 5.1.9 FOR RELIEF OF PRIMARY STRUCTURE SETBACKS FOR AN INTENDED DWELLING AT/NEAR 125 WATERS EDGE LN IN THE WATERS EDGE COMMUNITY. (PLVA 042853-2022).

Chairman R. Smith read the request into the record, and invited the applicant to the podium.

Mr. Mike Mullins, who resides at 131 Andrews Boulevard in Summerville, stated that that he and his wife purchased this lot and, due to the setbacks, they are asking for relief of setbacks to build a home in Waters Edge. There is a buffer behind them so there is no structure that could go there.

Chairman R. Smith clarified that the applicant is requesting a 2.6-foot variance form the rear property line.

Mr. Mullins stated that there is a utility box is on one side of the property, so they have to put the garage on the left-hand side.