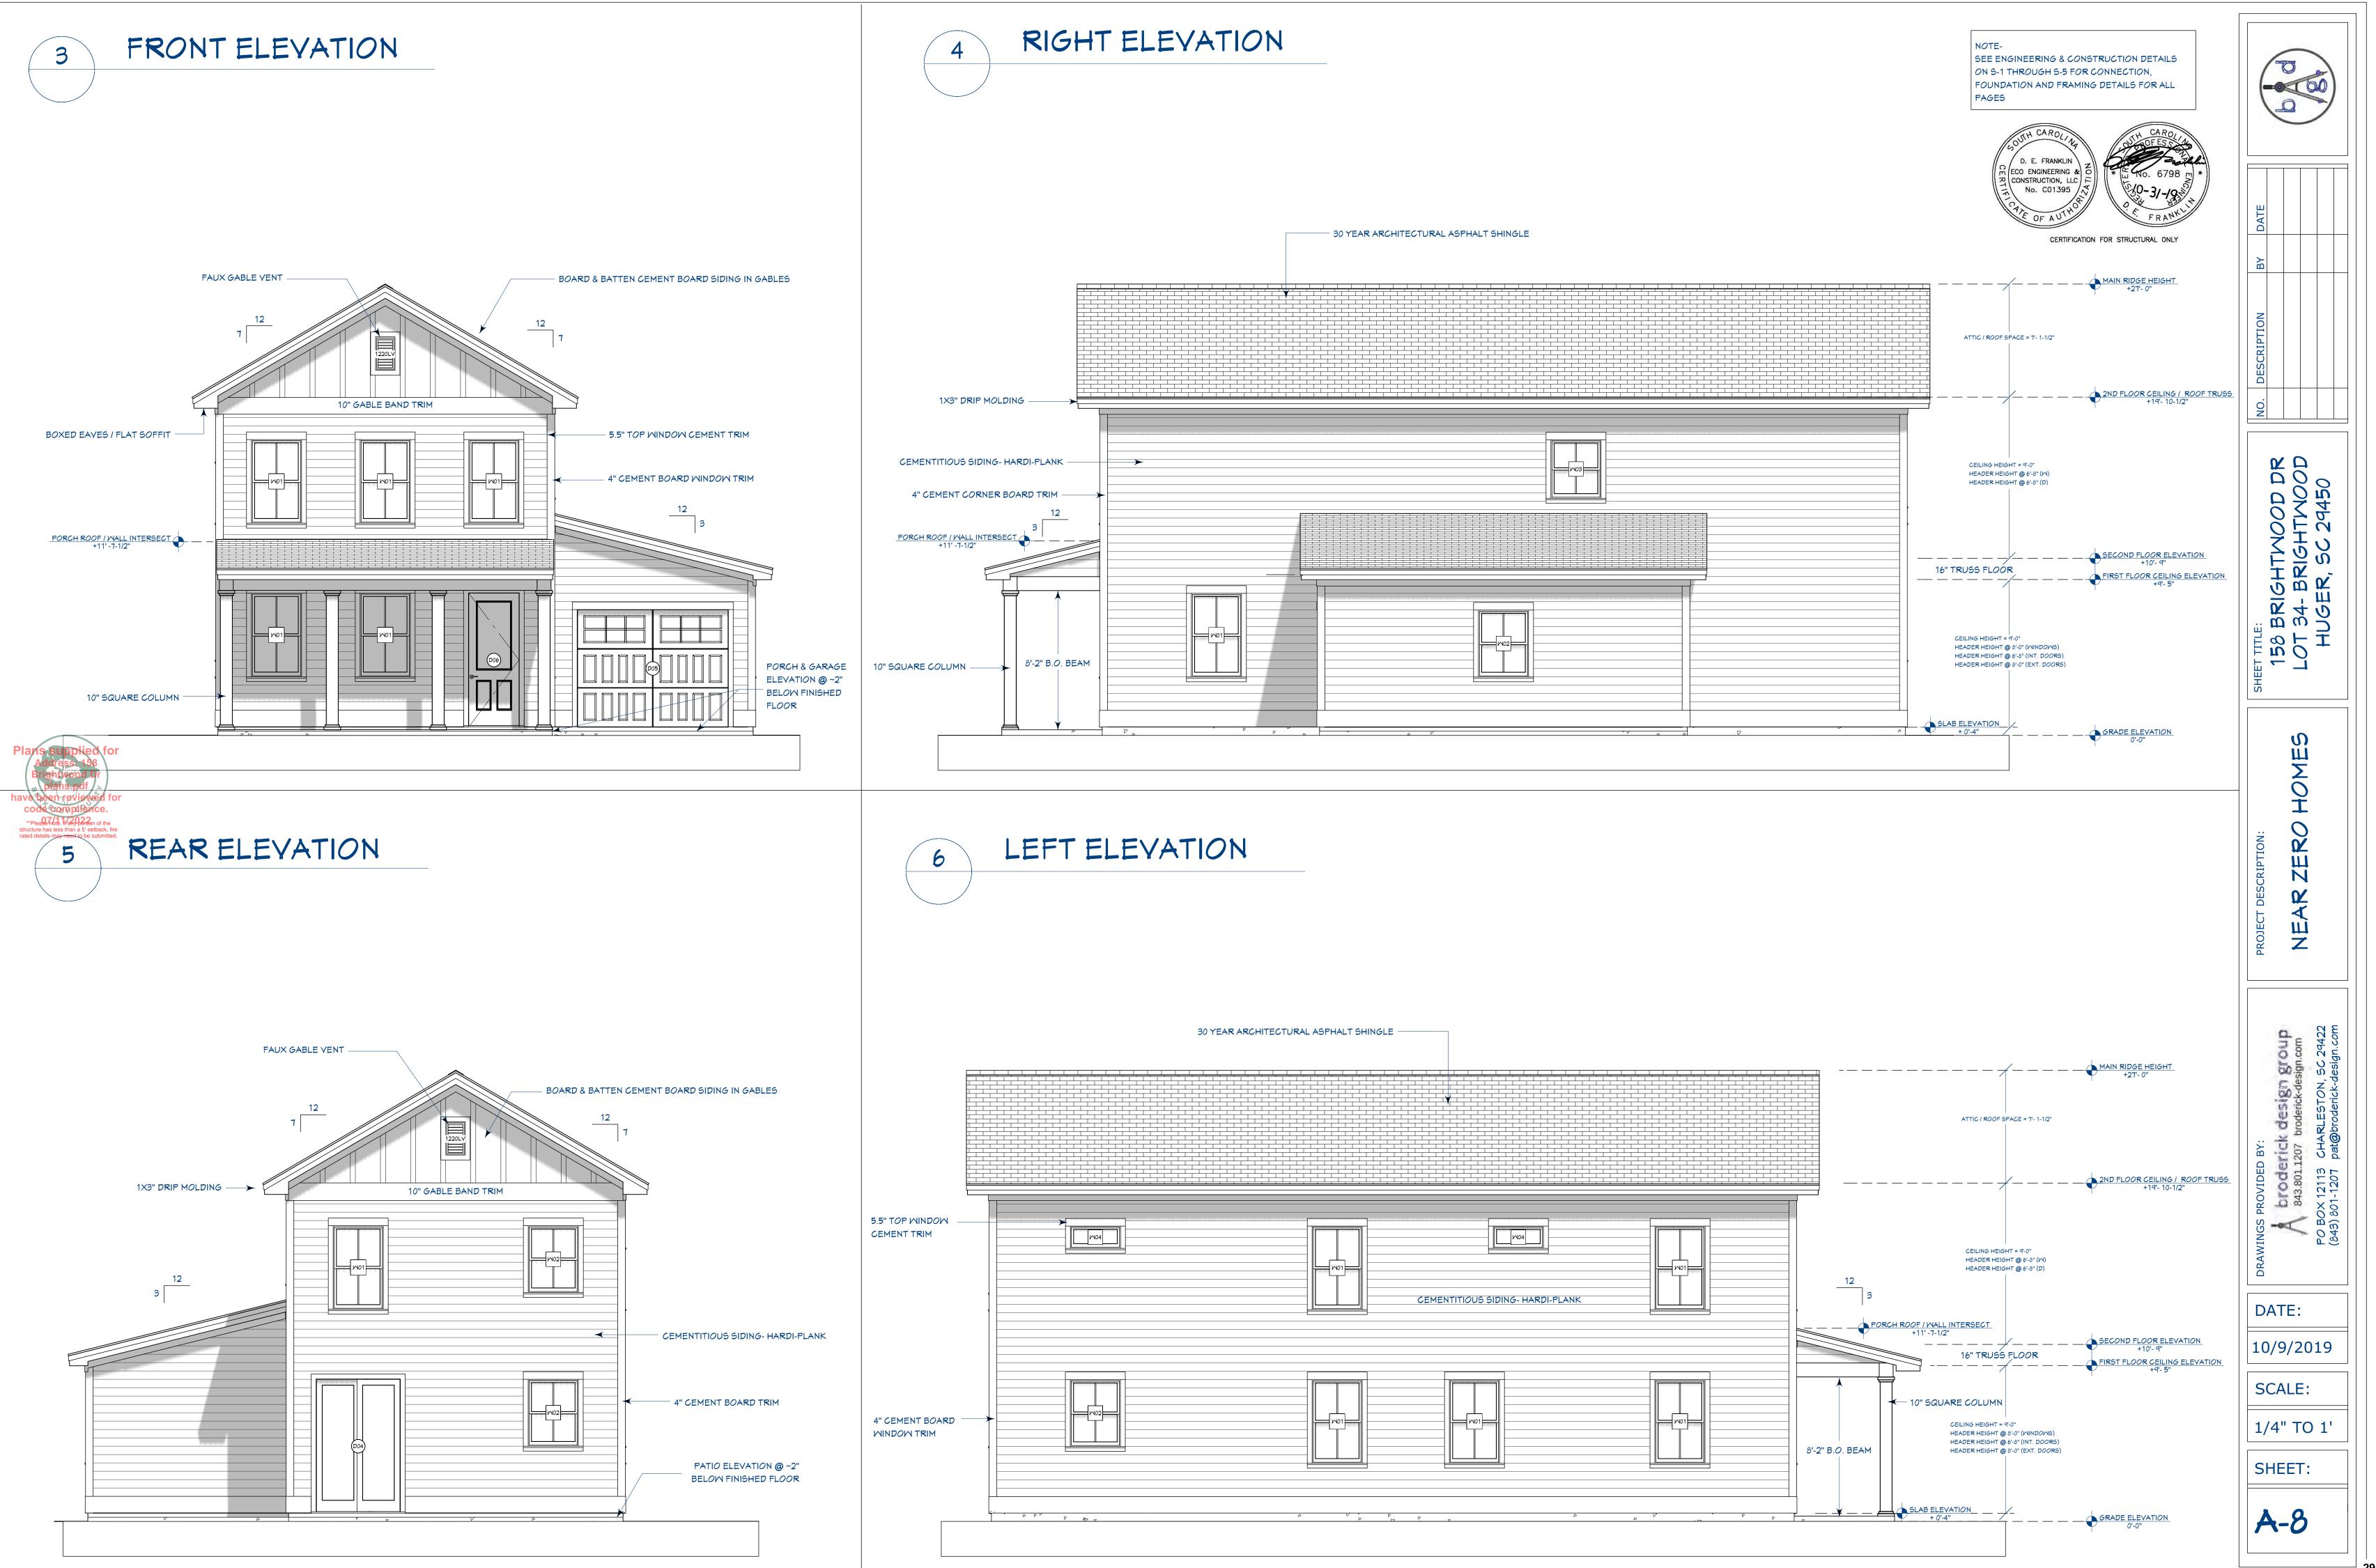

#### 4.D. TMS#: 228-13-01-034. REQUEST FROM DAVID MIKULSKI FOR A VARIANCE TO §5.3.10 FOR RELIEF OF PRIMARY STRUCTURE SETBACKS AND §5.3.12, IMPERVIOUS COVERAGE REQUIREMENTS, FOR AN INTENDED DWELLING AT/NEAR 158 BRIGHTWOOD DR IN THE BRIGHTWOOD COMMUNITY IN THE HUGER AREA. (PLVA 042857-2022).

Chairman R. Smith read the request into the record, and invited the applicant to the podium.

Mr. David Mikulski, who resides at 173 Brightwood Drive in Huger, stated that he is seeking relief of primary structure setbacks for his dwelling. He stated that he has built 30 homes in the subdivision, and this one does not fall clearly in the realms of the rules, and the Planning Commission directed him to this Board. He stated that there is a 3-phase 14,000-volt transformer on one corner of the lot, which would be "horrendously hard to move". The property has a 143-foot arc in the front, and 2 side setbacks. He stated that there are houses on either side, which have both been sold. He stated that they designed a property that would use those property lines as side setbacks. Applicant mentioned Simmons said there are then no rear setbacks. Applicant mentions Brightwood Master Plan that stipulates that setbacks are 20-foot setbacks from 6,000 or less square feet, and 25 feet on lots larger than 6,000 square feet. This lot is 6,004 square feet. He stated that the house that they designed meets HOA requirements.