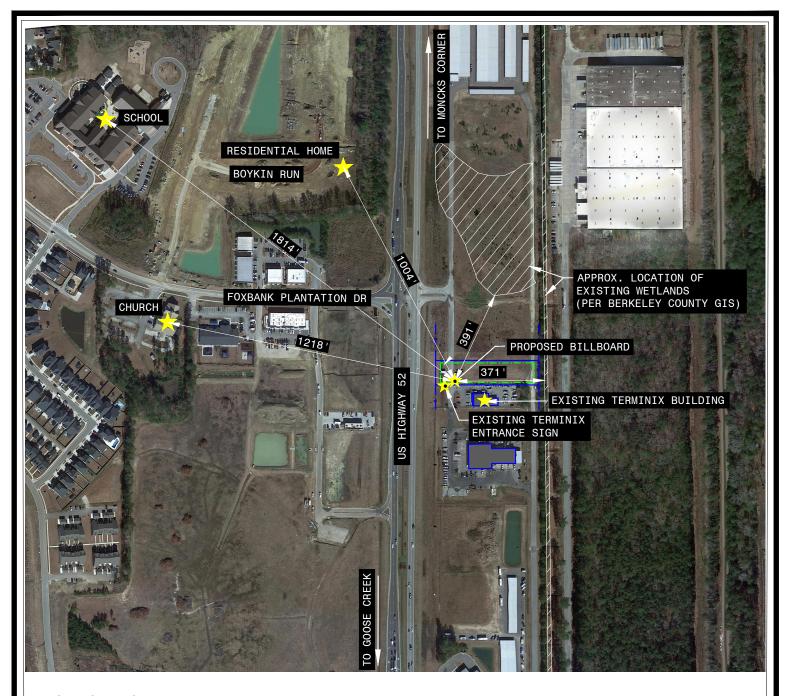

#### 6. New Business: Requests for Variance

6.A TMS#: 197-00-01-034. Request from Renfroe Outdoor LLC C/O Jacob Barker on behalf of North of Charleston LLC for a variance to §18.10 for relief of the locational requirements for an intended off-premises sign (Billboard) at/near 2690 Hwy 52 in near the Foxbank community. (PLVA 042662-2022)
Pinder4 pdf

Binder4.pdf Aerial.pdf 1,000, 1,500 LF Buffer Article18.10\_Off\_Premise\_Signs.pdf Email from Moncks Corner 9-15-22.pdf Renfroe Billboard Letter.pdf 2688 US 52 Location Exhibit.pdf THIS PAGE LEFT INTENTIONALLY BLANK.docx

#### 4.C. TMS#: 197-00-01-034. REQUEST FROM RENFROE OUTDOOR LLC C/O JACOB BARKER ON BEHALF OF NORTH OF CHARLESTON LLC FOR A VARIANCE TO §18.10 FOR RELIEF OF THE LOCATIONAL REQUIREMENTS FOR AN INTENDED OFF-PREMISES SIGN (BILLBOARD) AT/NEAR 2690 HWY 52 IN NEAR THE FOXBANK COMMUNITY. (PLVA 042662-2022).

Chairman R. Smith read the request into the record, and invited the applicant to the podium.

Mr. Jacob Barker, 225 Seven Farms Drive in Daniel Island, approached and explained that he is requesting relief of locational requirements for a billboard. He stated that he has received and reviewed a letter from the Town of Moncks Corner, who is in opposition to his request, so he is requesting a deferral for 30 days to work with the Town of Moncks Corner.

This item was **deferred** by the applicant.