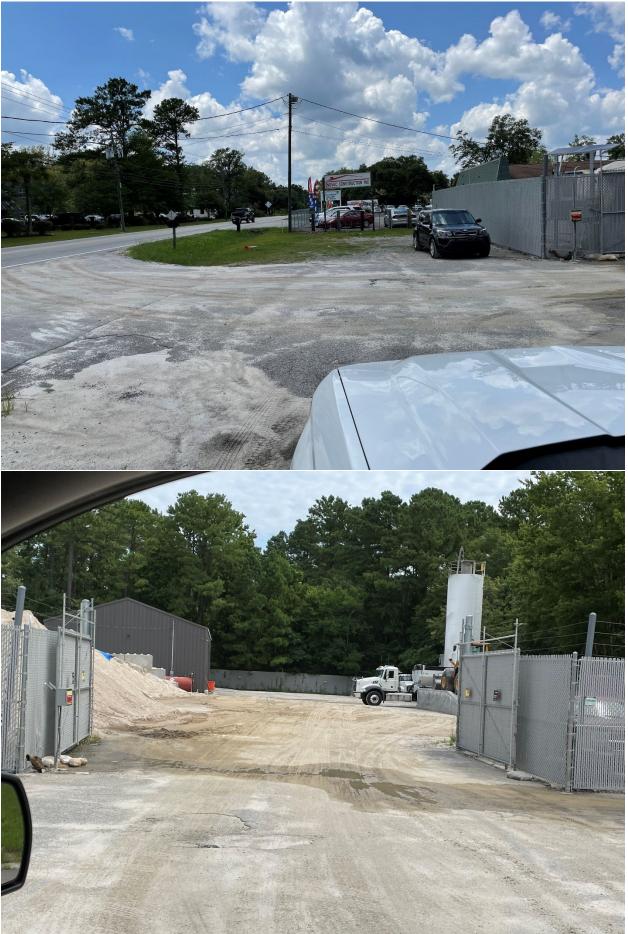

#### 5. Requests for Special Exception

5.A TMS#: 242-00-02-059. Request from Carter Ricks of Remark Studio on behalf of Jacyelly Silva of Sunny Enterprises LLC for a special exception per §7.2.6(1) to establish an outdoor storage primary use, at/near 10028 Hwy 78 in the Ladson community. (PLSX 043081-2022)

20220815\_Special-Exception-Application.pdf 22033\_10028HWY78\_ProjectNarrative\_BZA\_2022.08.16.pdf 22022\_10028hwy78\_BZASet\_2022.08.16\_Final.pdf Aerial.pdf CABN 246C.pdf 9.13.22.JPG 9.9.22 1.JPG 9.9.22 2.JPG 9.9.22 3.JPG IMG\_0026.JPG 8.24.22.JPG JULY 7 2022 PIC SET.docx THIS PAGE LEFT INTENTIONALLY BLANK.docx