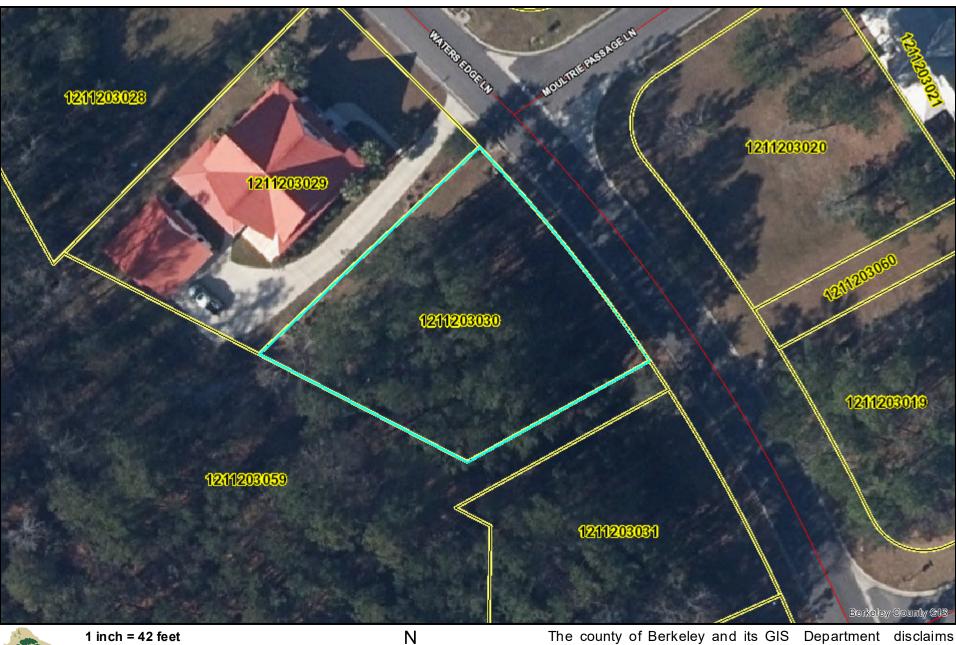

# 4.B. TMS#: 121-12-03-030. REQUEST FROM MIKE MULLINS FOR A VARIANCE TO 5.1.9 FOR RELIEF OF PRIMARY STRUCTURE SETBACKS FOR AN INTENDED DWELLING AT/NEAR 125 WATERS EDGE LN IN THE WATERS EDGE COMMUNITY. (PLVA 042853-2022).

Chairman R. Smith read the request into the record, and invited the applicant to the podium.

Mr. Mike Mullins, who resides at 131 Andrews Boulevard in Summerville, stated that that he and his wife purchased this lot and, due to the setbacks, they are asking for relief of setbacks to build a home in Waters Edge. There is a buffer behind them so there is no structure that could go there.

Chairman R. Smith clarified that the applicant is requesting a 2.6-foot variance form the rear property line.

Mr. Mullins stated that there is a utility box is on one side of the property, so they have to put the garage on the left-hand side.