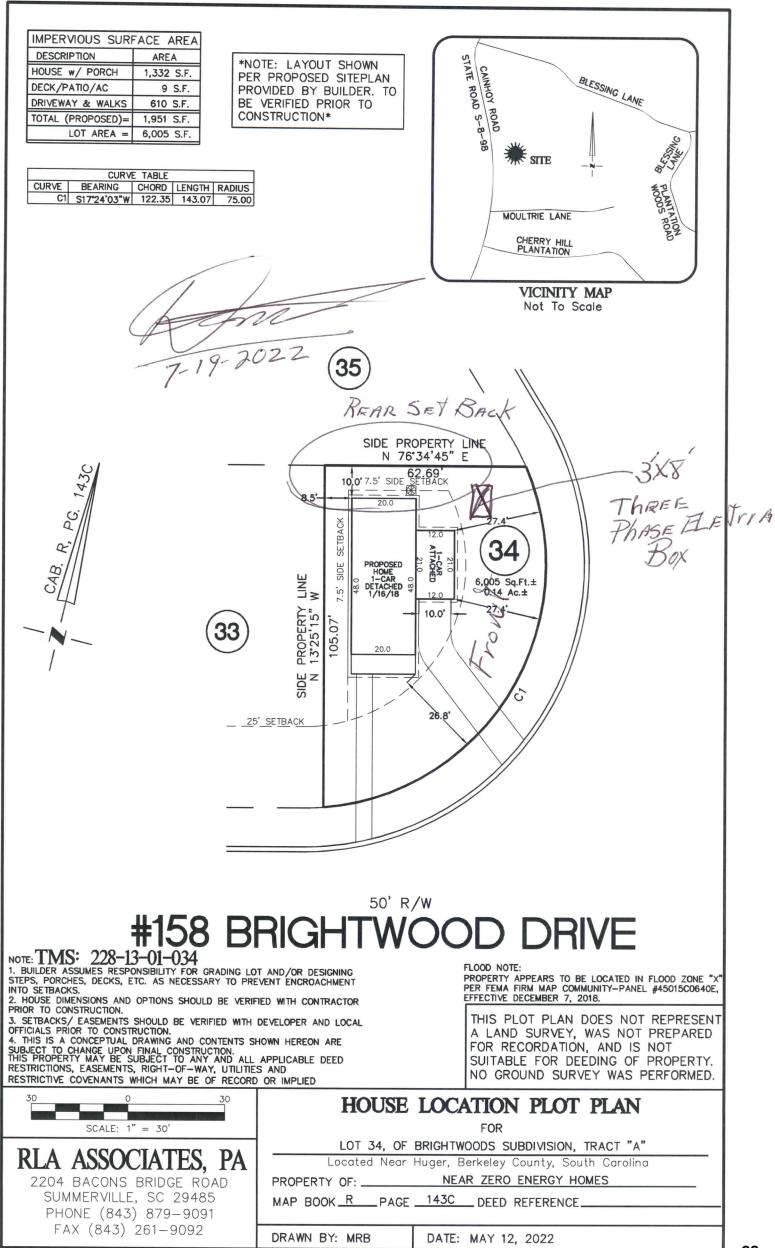

#### 4.D. TMS#: 228-13-01-034. REQUEST FROM DAVID MIKULSKI FOR A VARIANCE TO §5.3.10 FOR RELIEF OF PRIMARY STRUCTURE SETBACKS AND §5.3.12, IMPERVIOUS COVERAGE REQUIREMENTS, FOR AN INTENDED DWELLING AT/NEAR 158 BRIGHTWOOD DR IN THE BRIGHTWOOD COMMUNITY IN THE HUGER AREA. (PLVA 042857-2022).

Chairman R. Smith read the request into the record, and invited the applicant to the podium.

Mr. David Mikulski, who resides at 173 Brightwood Drive in Huger, stated that he is seeking relief of primary structure setbacks for his dwelling. He stated that he has built 30 homes in the subdivision, and this one does not fall clearly in the realms of the rules, and the Planning Commission directed him to this Board. He stated that there is a 3-phase 14,000-volt transformer on one corner of the lot, which would be "horrendously hard to move". The property has a 143-foot arc in the front, and 2 side setbacks. He stated that there are houses on either side, which have both been sold. He stated that they designed a property that would use those property lines as side setbacks. Applicant mentioned Simmons said there are then no rear setbacks. Applicant mentions Brightwood Master Plan that stipulates that setbacks are 20-foot setbacks from 6,000 or less square feet, and 25 feet on lots larger than 6,000 square feet. This lot is 6,004 square feet. He stated that the house that they designed meets HOA requirements.

Chairman inquired as to if the applicant developed the whole subdivision, and Mr. Mikulski replied to the negative.

Mr. Mikulski stated says he is and has to continue to be the President of HOA and ARB of the subdivision.

Chairman R. Smith inquired as to if he created this problem by designing these lots, and the applicant replied to the negative.

Chairman R. Smith confirmed the existing setbacks, and stated that the house has no backyard. He then inquired as to if there were any questions from the Board.

Board Member Crawford confirmed that there is a 25.5-foot setback on the front.

Mr. Mikulski stated that Moncks Corner Electric was given a deed that gave them 8 square feet where the big transformer would go. If the transformer was removed from the property lines, they would fall under 6,000 square feet.

Mrs. Simmons stated that Staff included in the narrative that there might be a conflict in meeting the 50% impervious surface requirement. The driveway also does not meet the dimensional standard for a 2-car driveway (18 feet). The driveway can encroach on the setback because it is not a structure.

Board Member M. Smith asked for a footprint of the home (house is 1,016 square feet & lot is 6,004 square feet), and he stated that he does not see the driveway taking up that large of a space.

IT WAS MOVED BY BOARD MEMBER CRAWFORD AND SECONDED BY VICE CHAIRMAN SHIRAH TO APPROVE A REQUEST FROM DAVID MIKULSKI FOR A VARIANCE TO §5.3.10 FOR RELIEF OF PRIMARY STRUCTURE SETBACKS AND §5.3.12, IMPERVIOUS COVERAGE REQUIREMENTS, FOR AN INTENDED DWELLING AT/NEAR 158 BRIGHTWOOD DR IN THE BRIGHTWOOD COMMUNITY IN THE HUGER AREA. (PLVA 042857-2022). THE MOTION PASSED BY UNANIMOUS VOICE VOTE OF THE BOARD.