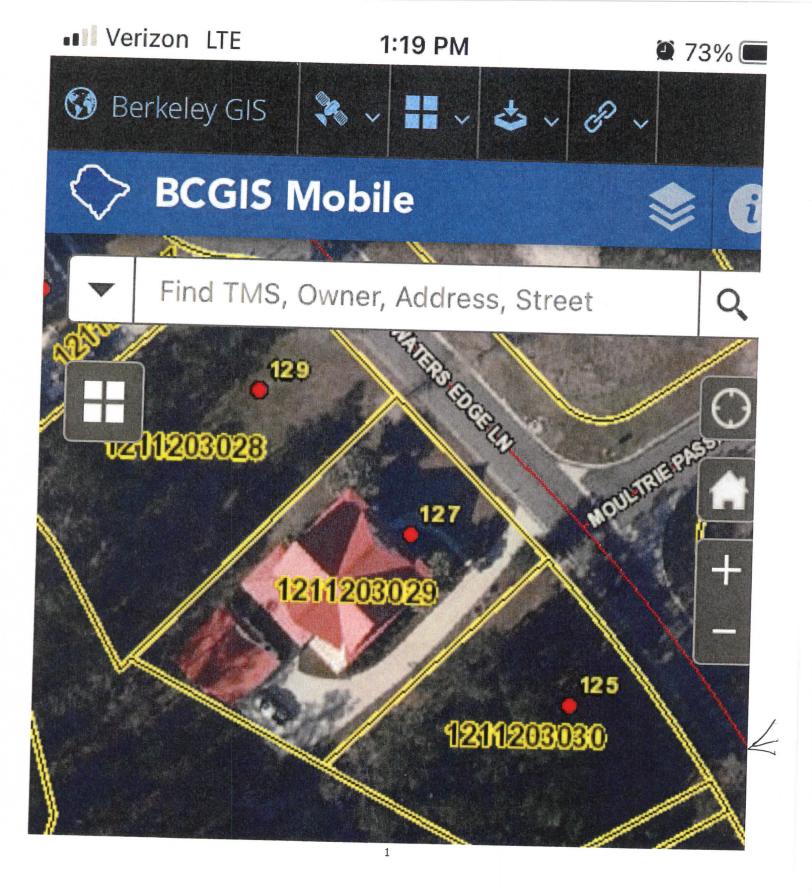

# 4.B. TMS#: 121-12-03-030. REQUEST FROM MIKE MULLINS FOR A VARIANCE TO 5.1.9 FOR RELIEF OF PRIMARY STRUCTURE SETBACKS FOR AN INTENDED DWELLING AT/NEAR 125 WATERS EDGE LN IN THE WATERS EDGE COMMUNITY. (PLVA 042853-2022).

Chairman R. Smith read the request into the record, and invited the applicant to the podium.

Mr. Mike Mullins, who resides at 131 Andrews Boulevard in Summerville, stated that that he and his wife purchased this lot and, due to the setbacks, they are asking for relief of setbacks to build a home in Waters Edge. There is a buffer behind them so there is no structure that could go there.

Chairman R. Smith clarified that the applicant is requesting a 2.6-foot variance form the rear property line.

Mr. Mullins stated that there is a utility box is on one side of the property, so they have to put the garage on the left-hand side.