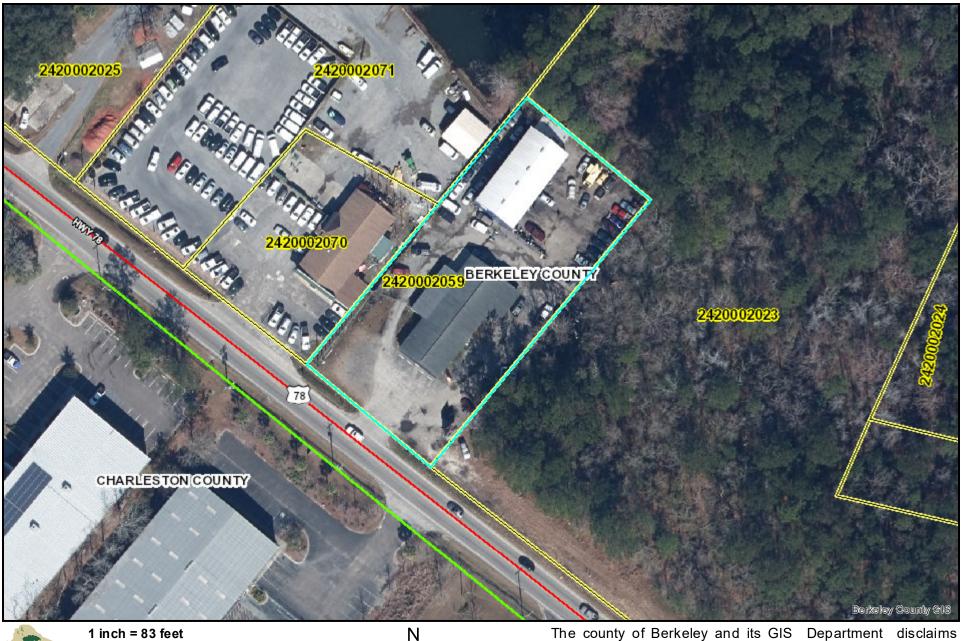

#### 5. Requests for Special Exception

5.A TMS#: 242-00-02-059. Request from Carter Ricks of Remark Studio on behalf of Jacyelly Silva of Sunny Enterprises LLC for a special exception per §7.2.6(1) to establish an outdoor storage primary use, at/near 10028 Hwy 78 in the Ladson community. (PLSX 043081-2022)

20220815\_Special-Exception-Application.pdf 22033\_10028HWY78\_ProjectNarrative\_BZA\_2022.08.16.pdf 22022\_10028hwy78\_BZASet\_2022.08.16\_Final.pdf Aerial.pdf CABN 246C.pdf 9.13.22.JPG 9.9.22 1.JPG 9.9.22 2.JPG 9.9.22 3.JPG IMG\_0026.JPG 8.24.22.JPG JULY 7 2022 PIC SET.docx THIS PAGE LEFT INTENTIONALLY BLANK.docx