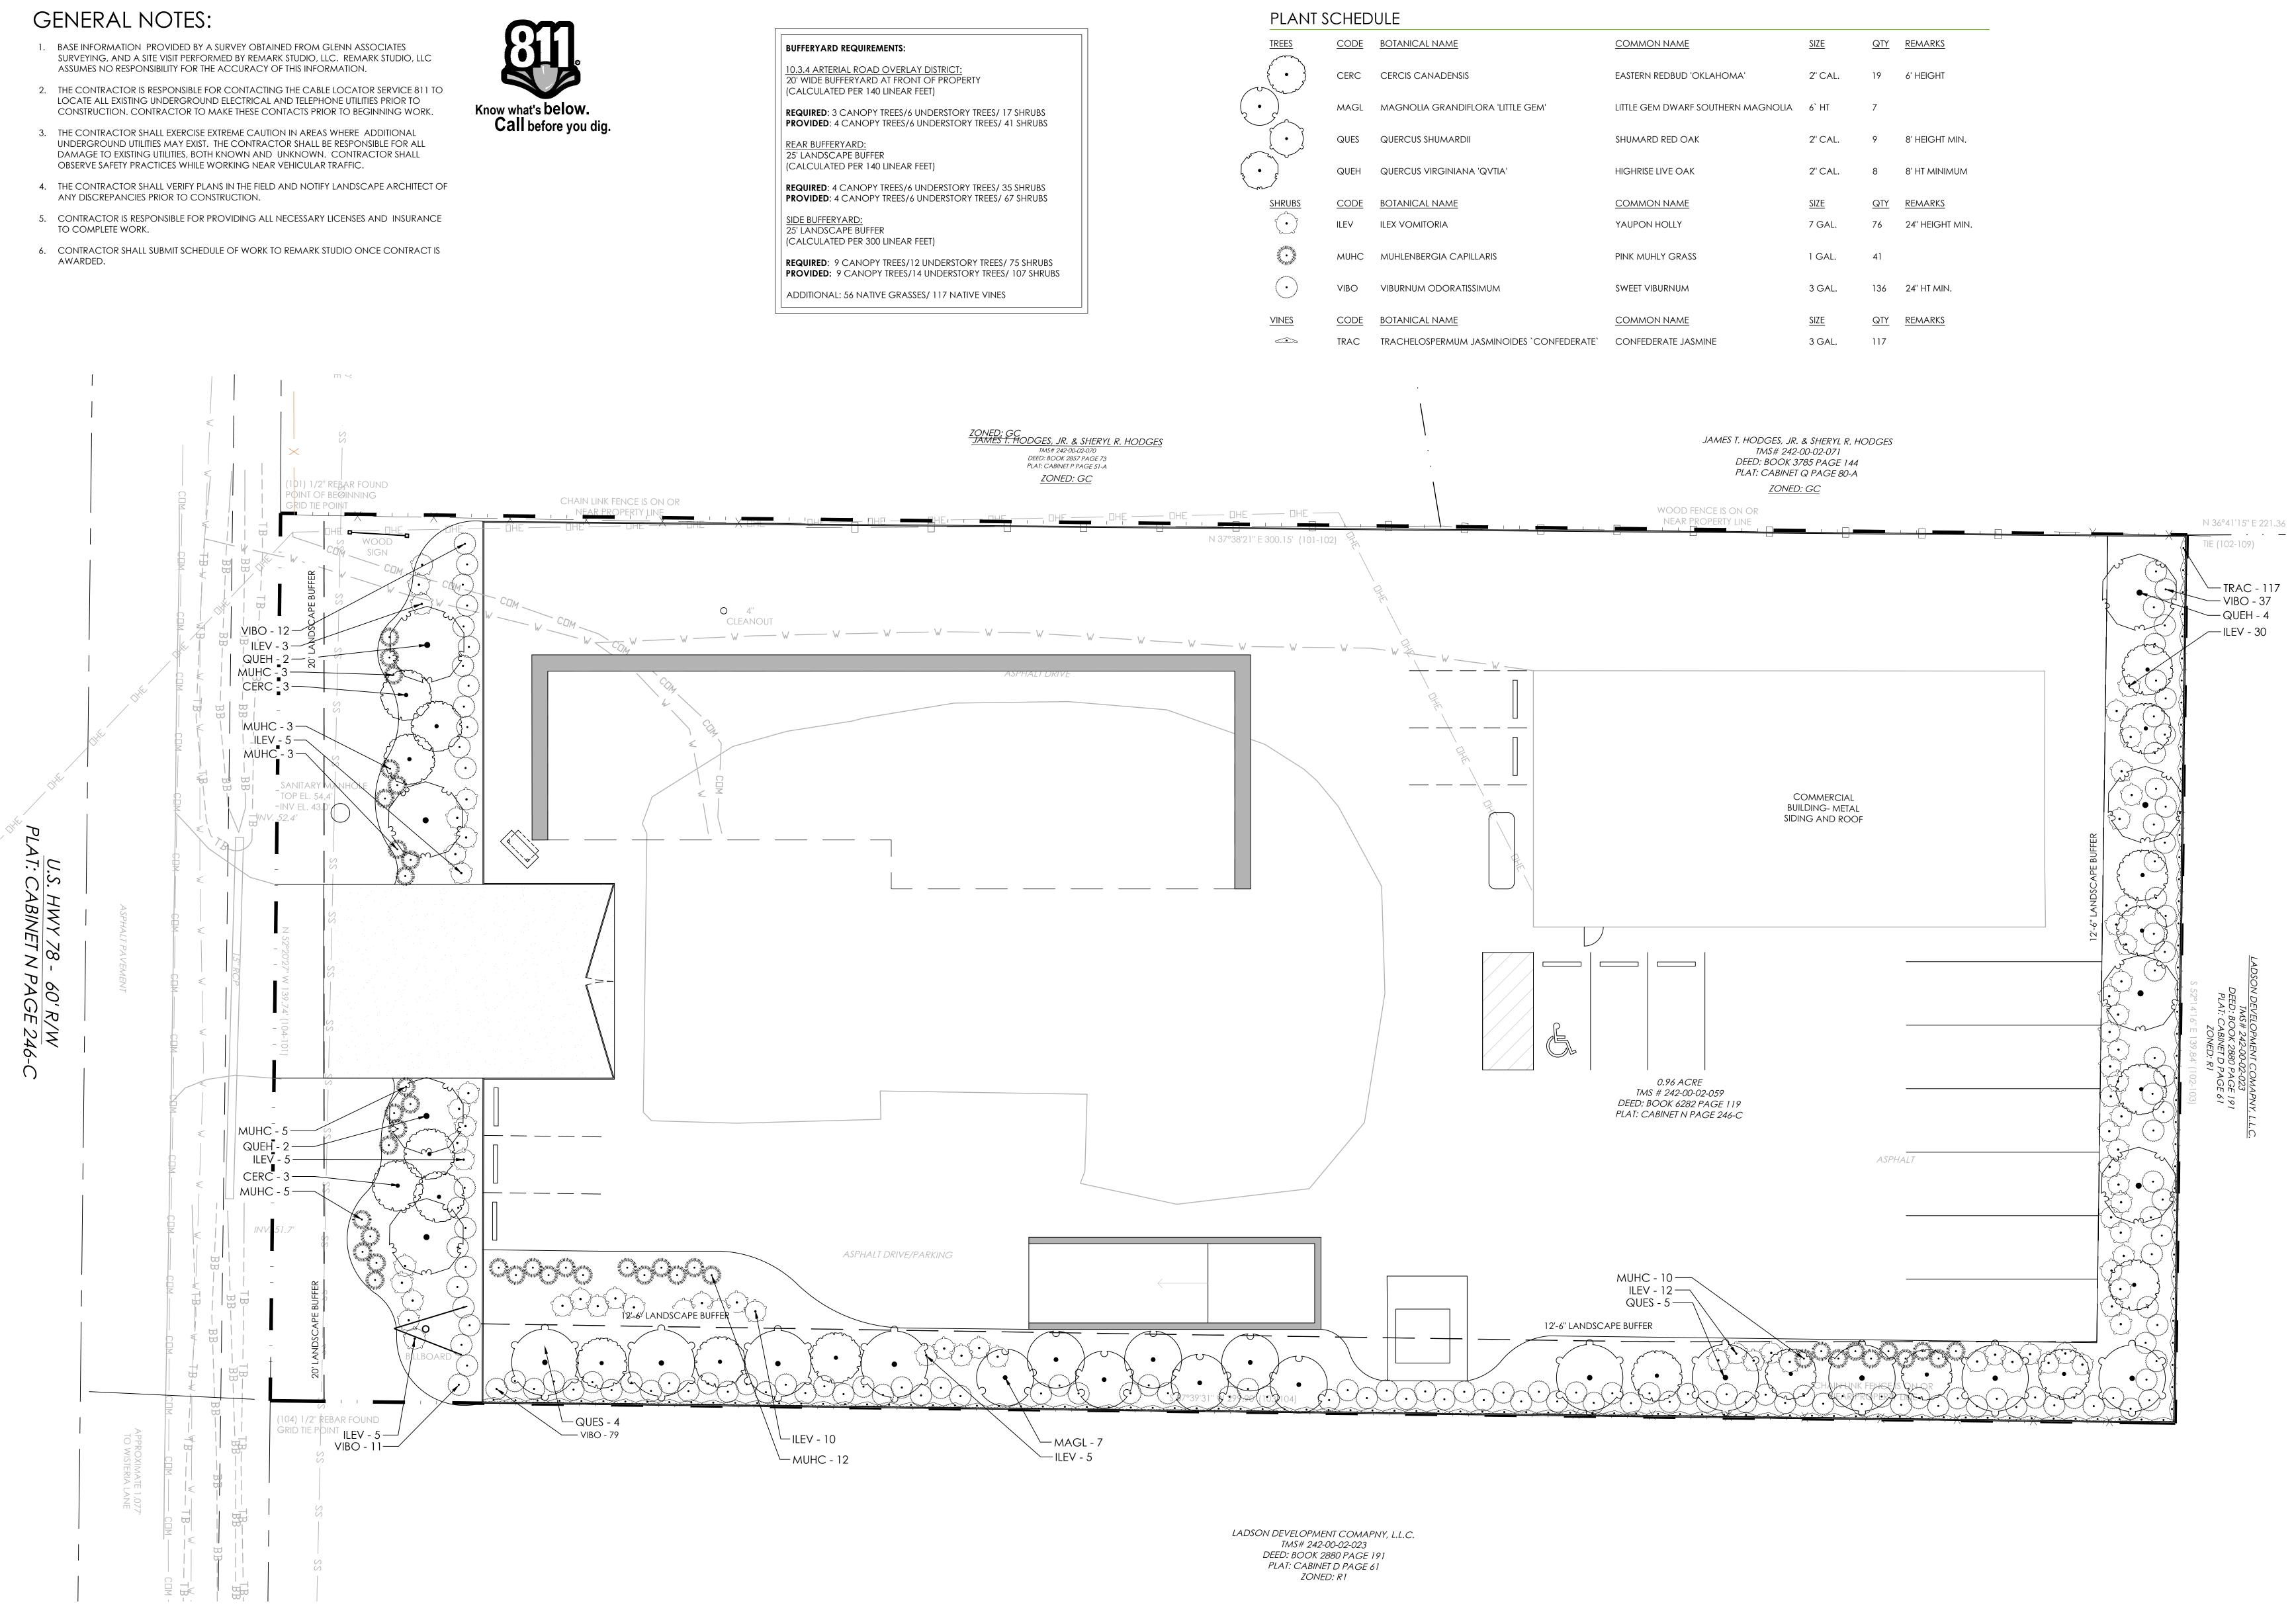

#### 5. Requests for Special Exception

5.A TMS#: 242-00-02-059. Request from Carter Ricks of Remark Studio on behalf of Jacyelly Silva of Sunny Enterprises LLC for a special exception per §7.2.6(1) to establish an outdoor storage primary use, at/near 10028 Hwy 78 in the Ladson community. (PLSX 043081-2022)

20220815\_Special-Exception-Application.pdf 22033\_10028HWY78\_ProjectNarrative\_BZA\_2022.08.16.pdf 22022\_10028hwy78\_BZASet\_2022.08.16\_Final.pdf Aerial.pdf CABN 246C.pdf 9.13.22.JPG 9.9.22 1.JPG 9.9.22 2.JPG 9.9.22 3.JPG IMG\_0026.JPG 8.24.22.JPG JULY 7 2022 PIC SET.docx THIS PAGE LEFT INTENTIONALLY BLANK.docx