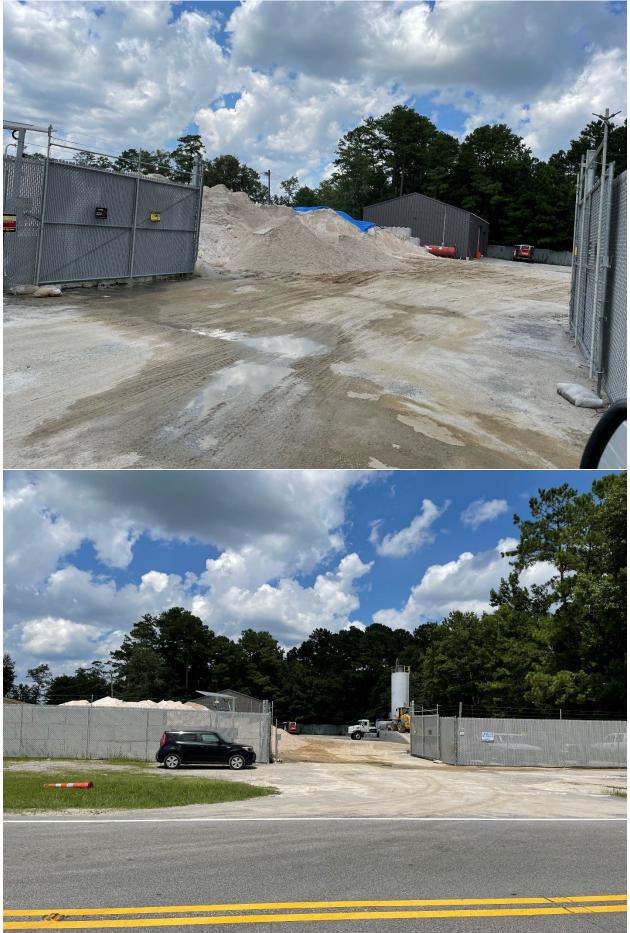

#### 5. Requests for Special Exception

5.A TMS#: 242-00-02-059. Request from Carter Ricks of Remark Studio on behalf of Jacyelly Silva of Sunny Enterprises LLC for a special exception per §7.2.6(1) to establish an outdoor storage primary use, at/near 10028 Hwy 78 in the Ladson community. (PLSX 043081-2022)

20220815\_Special-Exception-Application.pdf 22033\_10028HWY78\_ProjectNarrative\_BZA\_2022.08.16.pdf 22022\_10028hwy78\_BZASet\_2022.08.16\_Final.pdf Aerial.pdf CABN 246C.pdf 9.13.22.JPG 9.9.22 1.JPG 9.9.22 2.JPG 9.9.22 3.JPG IMG\_0026.JPG 8.24.22.JPG JULY 7 2022 PIC SET.docx THIS PAGE LEFT INTENTIONALLY BLANK.docx