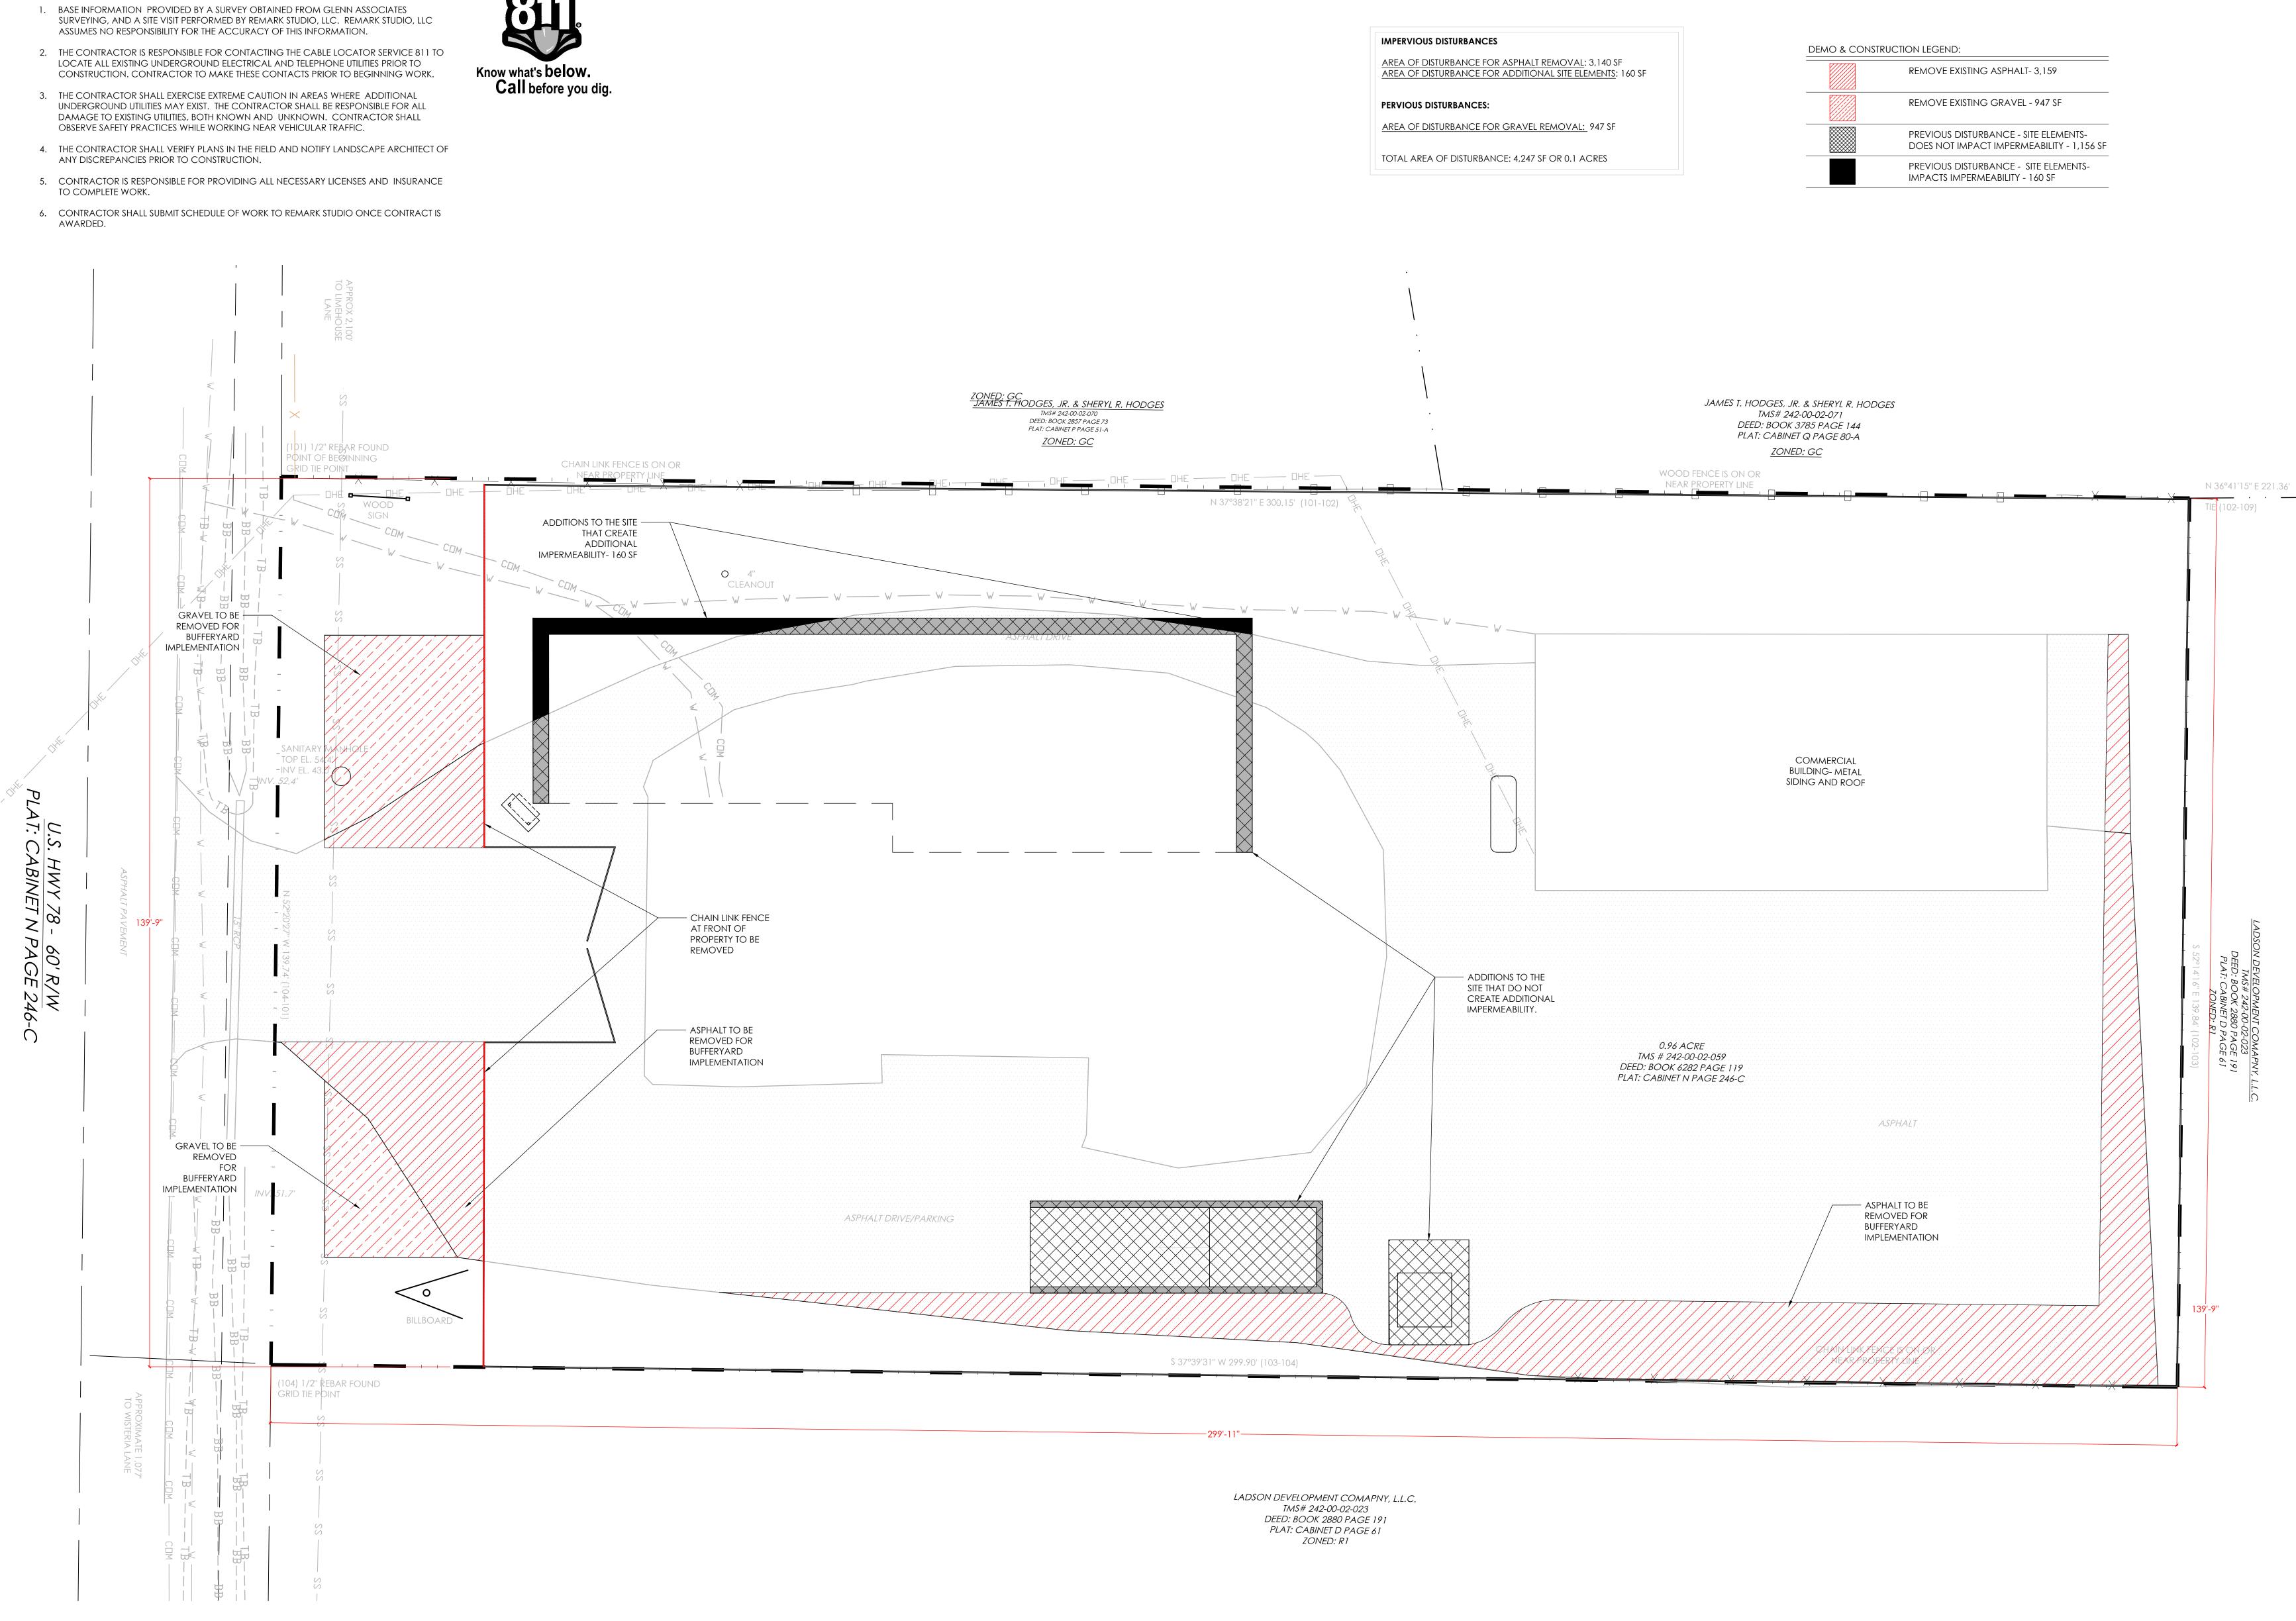

#### 5. Requests for Special Exception

5.A TMS#: 242-00-02-059. Request from Carter Ricks of Remark Studio on behalf of Jacyelly Silva of Sunny Enterprises LLC for a special exception per §7.2.6(1) to establish an outdoor storage primary use, at/near 10028 Hwy 78 in the Ladson community. (PLSX 043081-2022)

20220815\_Special-Exception-Application.pdf 22033\_10028HWY78\_ProjectNarrative\_BZA\_2022.08.16.pdf 22022\_10028hwy78\_BZASet\_2022.08.16\_Final.pdf Aerial.pdf CABN 246C.pdf 9.13.22.JPG 9.9.22 1.JPG 9.9.22 2.JPG 9.9.22 3.JPG IMG\_0026.JPG 8.24.22.JPG JULY 7 2022 PIC SET.docx THIS PAGE LEFT INTENTIONALLY BLANK.docx