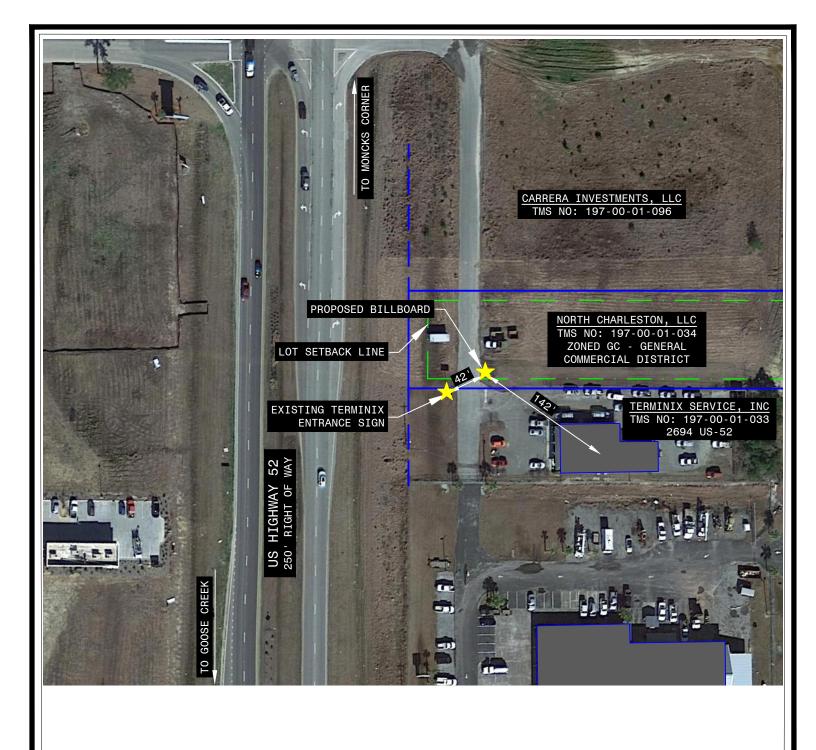

#### 6. New Business: Requests for Variance

6.A TMS#: 197-00-01-034. Request from Renfroe Outdoor LLC C/O Jacob Barker on behalf of North of Charleston LLC for a variance to §18.10 for relief of the locational requirements for an intended off-premises sign (Billboard) at/near 2690 Hwy 52 in near the Foxbank community. (PLVA 042662-2022)
Pinder4 pdf

Binder4.pdf Aerial.pdf 1,000, 1,500 LF Buffer Article18.10\_Off\_Premise\_Signs.pdf Email from Moncks Corner 9-15-22.pdf Renfroe Billboard Letter.pdf 2688 US 52 Location Exhibit.pdf THIS PAGE LEFT INTENTIONALLY BLANK.docx

#### 4.C. TMS#: 197-00-01-034. REQUEST FROM RENFROE OUTDOOR LLC C/O JACOB BARKER ON BEHALF OF NORTH OF CHARLESTON LLC FOR A VARIANCE TO §18.10 FOR RELIEF OF THE LOCATIONAL REQUIREMENTS FOR AN INTENDED OFF-PREMISES SIGN (BILLBOARD) AT/NEAR 2690 HWY 52 IN NEAR THE FOXBANK COMMUNITY. (PLVA 042662-2022).

Chairman R. Smith read the request into the record, and invited the applicant to the podium.

Mr. Jacob Barker, 225 Seven Farms Drive in Daniel Island, approached and explained that he is requesting relief of locational requirements for a billboard. He stated that he has received and reviewed a letter from the Town of Moncks Corner, who is in opposition to his request, so he is requesting a deferral for 30 days to work with the Town of Moncks Corner.

This item was **deferred** by the applicant.