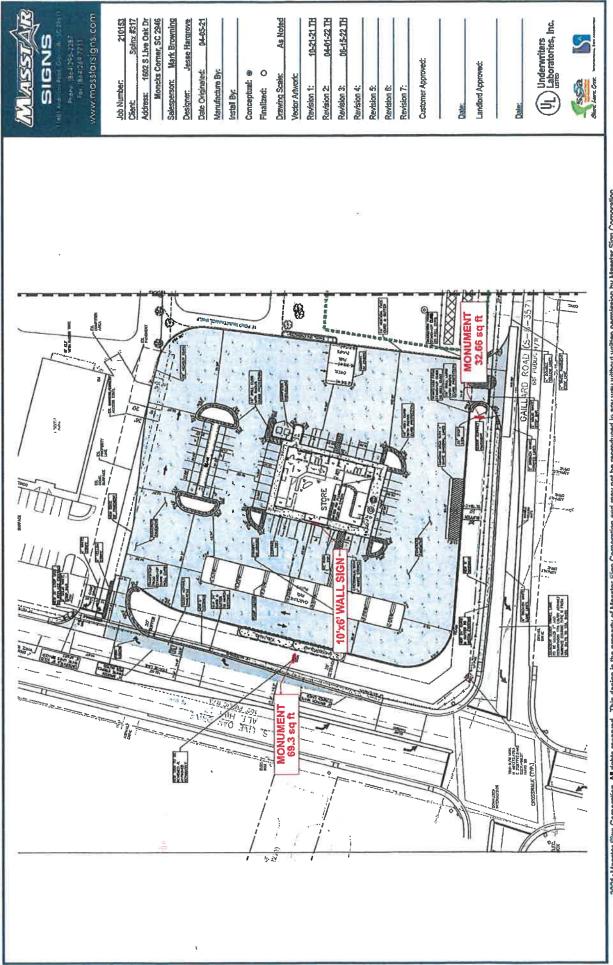

- 6.B TMS#: 161-15-00-059. Request from The Spinx Company C/O Spinks Investments for a variance to §10.3.3 for relief of the minimum frontage requirements for placement of two ground-type signs, at/near 1558 S Live Oak Dr and Gaillard Rd in Moncks Corner. (PLVA 043079-2022)
  Application Spinx.pdf
  Real Estate Title.pdf
  Plat.pdf
  Sign Plans.pdf
  3d7914c2-d551-49fe-aa5e-97469fd6afc4 6.pdf
  Aerial.pdf
  THIS PAGE LEFT INTENTIONALLY BLANK.docx
- 6.C TMS#: 195-11-02-011. Request from June Miller Murphy for a variance to §6.3.9A for relief of the minimum lot size requirements for a second principal dwelling at/near 117 Winding Rd in the Creekside Acres community of Moncks Corner. (PLVA 043085-2022) Application Murphy.pdf Letter from applicant.pdf Aerial.pdf THIS PAGE LEFT INTENTIONALLY BLANK.docx
- 7. Departmental Updates