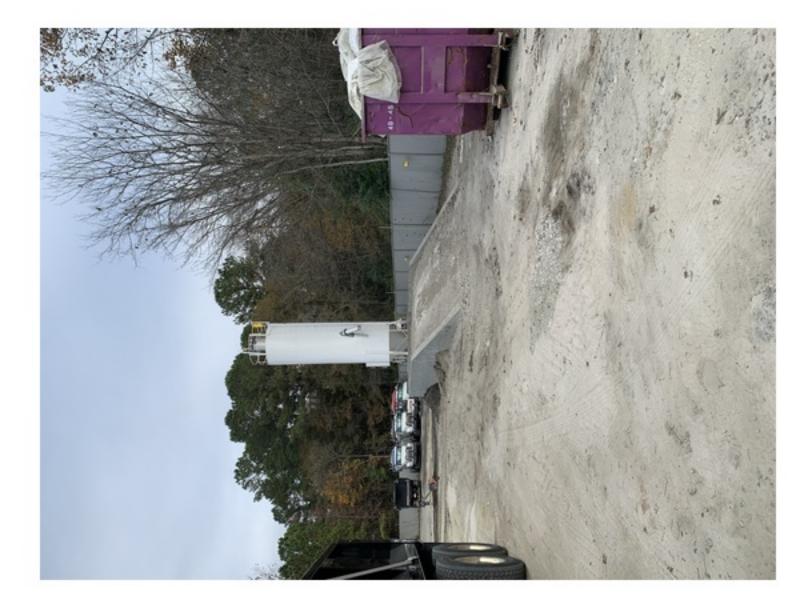

#### 5. Requests for Special Exception

5.A TMS#: 242-00-02-059. Request from Carter Ricks of Remark Studio on behalf of Jacyelly Silva of Sunny Enterprises LLC for a special exception per §7.2.6(1) to establish an outdoor storage primary use, at/near 10028 Hwy 78 in the Ladson community. (PLSX 043081-2022)

20220815\_Special-Exception-Application.pdf 22033\_10028HWY78\_ProjectNarrative\_BZA\_2022.08.16.pdf 22022\_10028hwy78\_BZASet\_2022.08.16\_Final.pdf Aerial.pdf CABN 246C.pdf 9.13.22.JPG 9.9.22 1.JPG 9.9.22 2.JPG 9.9.22 3.JPG IMG\_0026.JPG 8.24.22.JPG JULY 7 2022 PIC SET.docx THIS PAGE LEFT INTENTIONALLY BLANK.docx