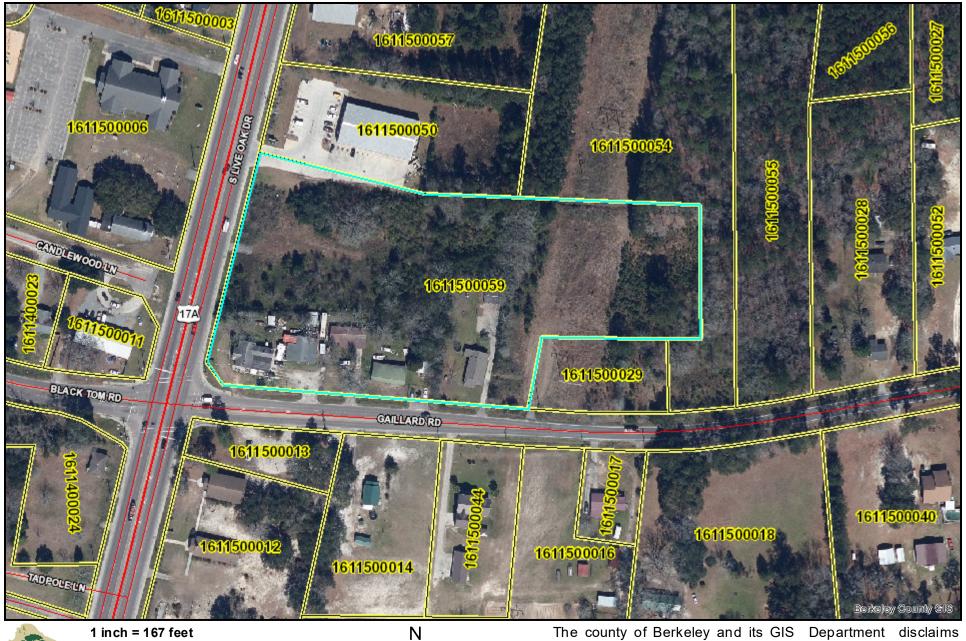

- 6.B TMS#: 161-15-00-059. Request from The Spinx Company C/O Spinks Investments for a variance to §10.3.3 for relief of the minimum frontage requirements for placement of two ground-type signs, at/near 1558 S Live Oak Dr and Gaillard Rd in Moncks Corner. (PLVA 043079-2022)
  Application Spinx.pdf
  Real Estate Title.pdf
  Plat.pdf
  Sign Plans.pdf
  3d7914c2-d551-49fe-aa5e-97469fd6afc4 6.pdf
  Aerial.pdf
  THIS PAGE LEFT INTENTIONALLY BLANK.docx
- 6.C TMS#: 195-11-02-011. Request from June Miller Murphy for a variance to §6.3.9A for relief of the minimum lot size requirements for a second principal dwelling at/near 117 Winding Rd in the Creekside Acres community of Moncks Corner. (PLVA 043085-2022) Application Murphy.pdf Letter from applicant.pdf Aerial.pdf THIS PAGE LEFT INTENTIONALLY BLANK.docx
- 7. Departmental Updates