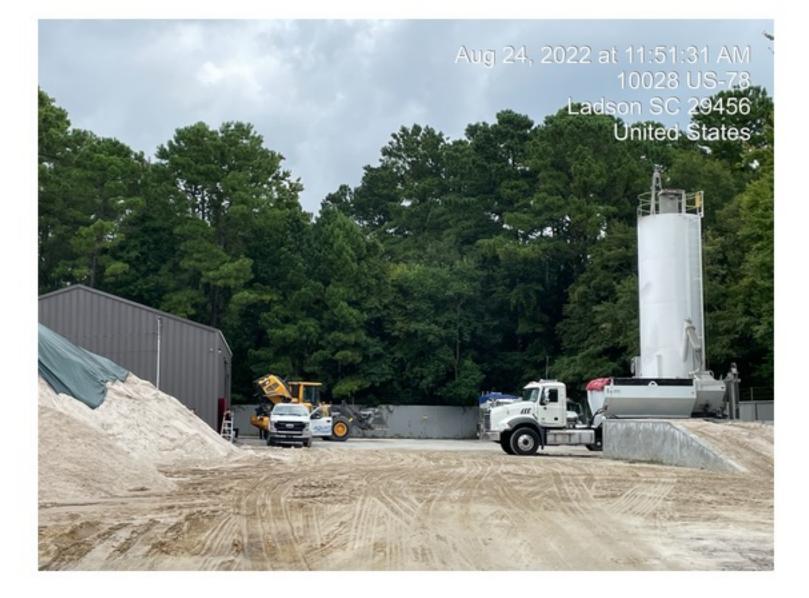

#### 5. Requests for Special Exception

5.A TMS#: 242-00-02-059. Request from Carter Ricks of Remark Studio on behalf of Jacyelly Silva of Sunny Enterprises LLC for a special exception per §7.2.6(1) to establish an outdoor storage primary use, at/near 10028 Hwy 78 in the Ladson community. (PLSX 043081-2022)

20220815\_Special-Exception-Application.pdf 22033\_10028HWY78\_ProjectNarrative\_BZA\_2022.08.16.pdf 22022\_10028hwy78\_BZASet\_2022.08.16\_Final.pdf Aerial.pdf CABN 246C.pdf 9.13.22.JPG 9.9.22 1.JPG 9.9.22 2.JPG 9.9.22 3.JPG IMG\_0026.JPG 8.24.22.JPG JULY 7 2022 PIC SET.docx THIS PAGE LEFT INTENTIONALLY BLANK.docx