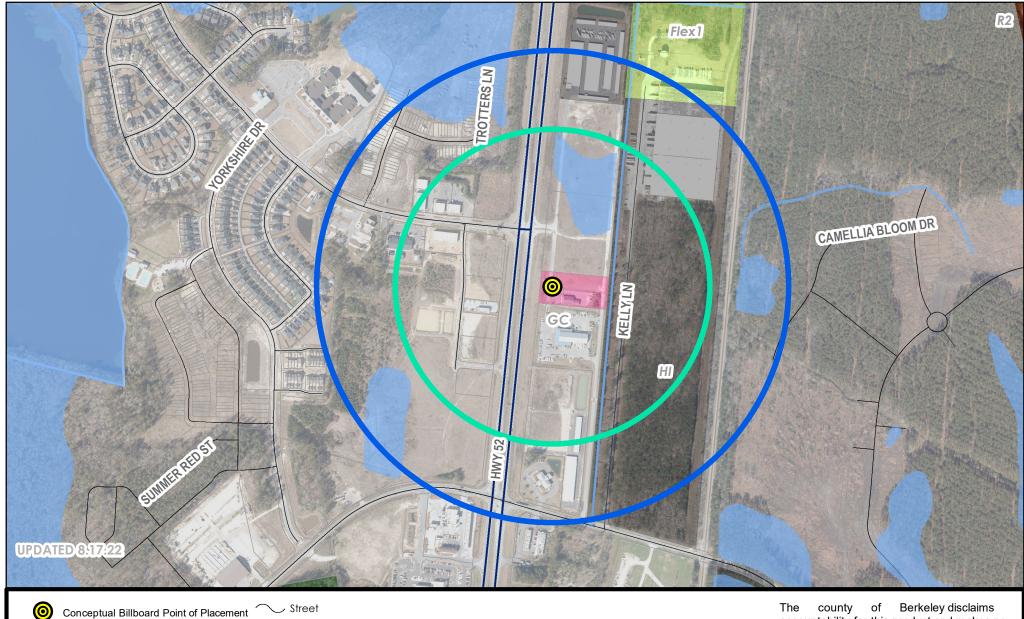

#### 6. New Business: Requests for Variance

6.A TMS#: 197-00-01-034. Request from Renfroe Outdoor LLC C/O Jacob Barker on behalf of North of Charleston LLC for a variance to §18.10 for relief of the locational requirements for an intended off-premises sign (Billboard) at/near 2690 Hwy 52 in near the Foxbank community. (PLVA 042662-2022)
Pinder4 pdf

Binder4.pdf Aerial.pdf 1,000, 1,500 LF Buffer Article18.10\_Off\_Premise\_Signs.pdf Email from Moncks Corner 9-15-22.pdf Renfroe Billboard Letter.pdf 2688 US 52 Location Exhibit.pdf THIS PAGE LEFT INTENTIONALLY BLANK.docx