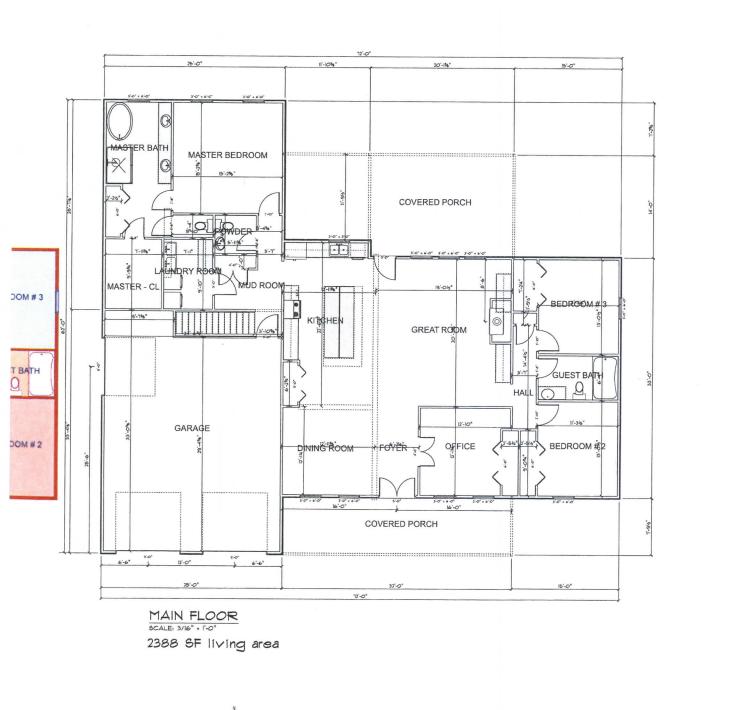

# 4.B. TMS#: 121-12-03-030. REQUEST FROM MIKE MULLINS FOR A VARIANCE TO 5.1.9 FOR RELIEF OF PRIMARY STRUCTURE SETBACKS FOR AN INTENDED DWELLING AT/NEAR 125 WATERS EDGE LN IN THE WATERS EDGE COMMUNITY. (PLVA 042853-2022).

Chairman R. Smith read the request into the record, and invited the applicant to the podium.

Mr. Mike Mullins, who resides at 131 Andrews Boulevard in Summerville, stated that that he and his wife purchased this lot and, due to the setbacks, they are asking for relief of setbacks to build a home in Waters Edge. There is a buffer behind them so there is no structure that could go there.

Chairman R. Smith clarified that the applicant is requesting a 2.6-foot variance form the rear property line.

Mr. Mullins stated that there is a utility box is on one side of the property, so they have to put the garage on the left-hand side.

Board Member M. Smith inquired as to if the applicant spoke with the HOA.

Mr. Mullins replied that they went to a builder and were told to get the variance approved before approaching the HOA.

Board Member M. Smith stated that the lot that they are encroaching closest to is the HOA common area.

Chairman R. Smith inquired as to the size of the house.

Mr. Mullins stated that the house is 2,200 square feet.

Board Member M. Smith stated that he would like to see communication from the HOA saying they are okay with the encroachment. He stated that if this Board did grant the variance, it could add a condition that the variance would be approved dependent on approval by the HOA.

IT WAS MOVED BY BOARD MEMBER M. SMITH AND SECONDED BY AND SECONDED BY VICE CHAIRMAN SHIRAH TO **APPROVE** A REQUEST FROM **MIKE MULLINS FOR A VARIANCE TO 5.1.9 FOR RELIEF OF PRIMARY STRUCTURE SETBACKS OF 2.5-FOOT FROM THE REAR PROPERTY LINE FOR AN INTENDED DWELLING AT/NEAR 125 WATERS EDGE LN IN THE WATERS EDGE COMMUNITY. (PLVA 042853-2022), WITH CONDITION THAT APPLICANT PROVIDES LETTER FROM HOA WITHIN 90 DAYS FROM THIS MEETING.** THE MOTION **PASSED** BY UNANIMOUS VOICE VOTE OF THE BOARD.