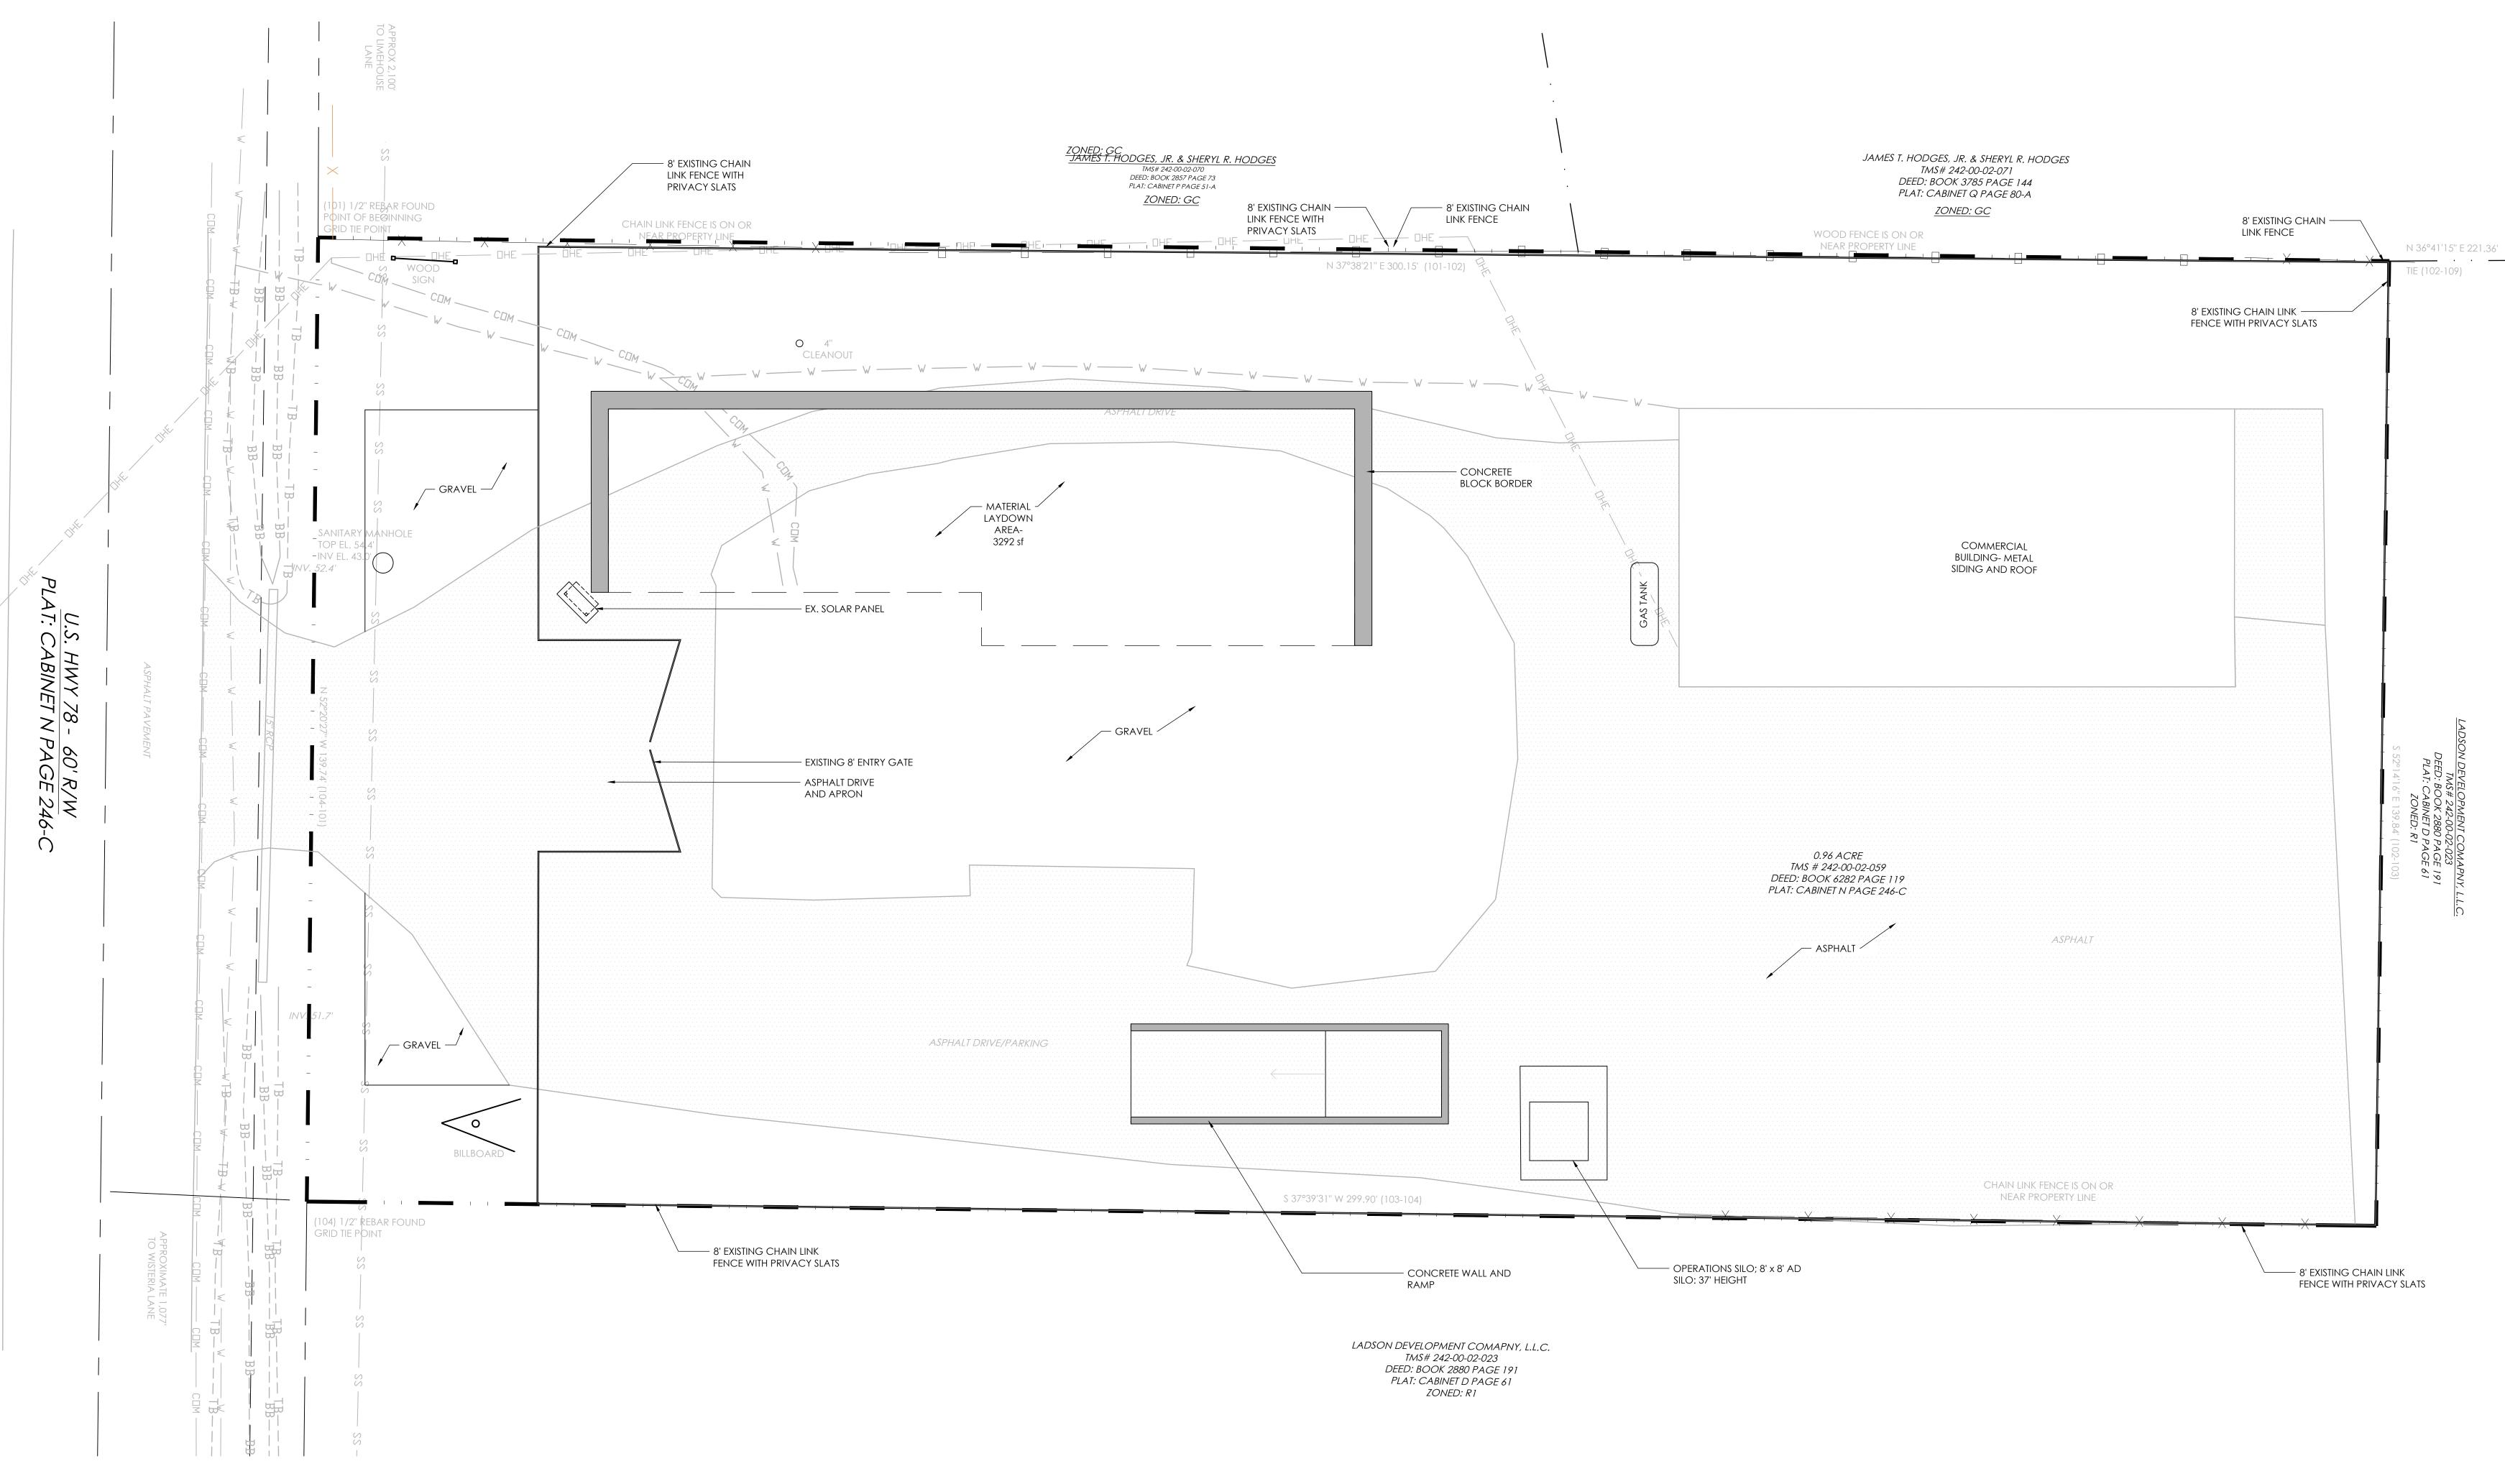

#### 5. Requests for Special Exception

5.A TMS#: 242-00-02-059. Request from Carter Ricks of Remark Studio on behalf of Jacyelly Silva of Sunny Enterprises LLC for a special exception per §7.2.6(1) to establish an outdoor storage primary use, at/near 10028 Hwy 78 in the Ladson community. (PLSX 043081-2022)

20220815\_Special-Exception-Application.pdf 22033\_10028HWY78\_ProjectNarrative\_BZA\_2022.08.16.pdf 22022\_10028hwy78\_BZASet\_2022.08.16\_Final.pdf Aerial.pdf CABN 246C.pdf 9.13.22.JPG 9.9.22 1.JPG 9.9.22 2.JPG 9.9.22 3.JPG IMG\_0026.JPG 8.24.22.JPG JULY 7 2022 PIC SET.docx THIS PAGE LEFT INTENTIONALLY BLANK.docx