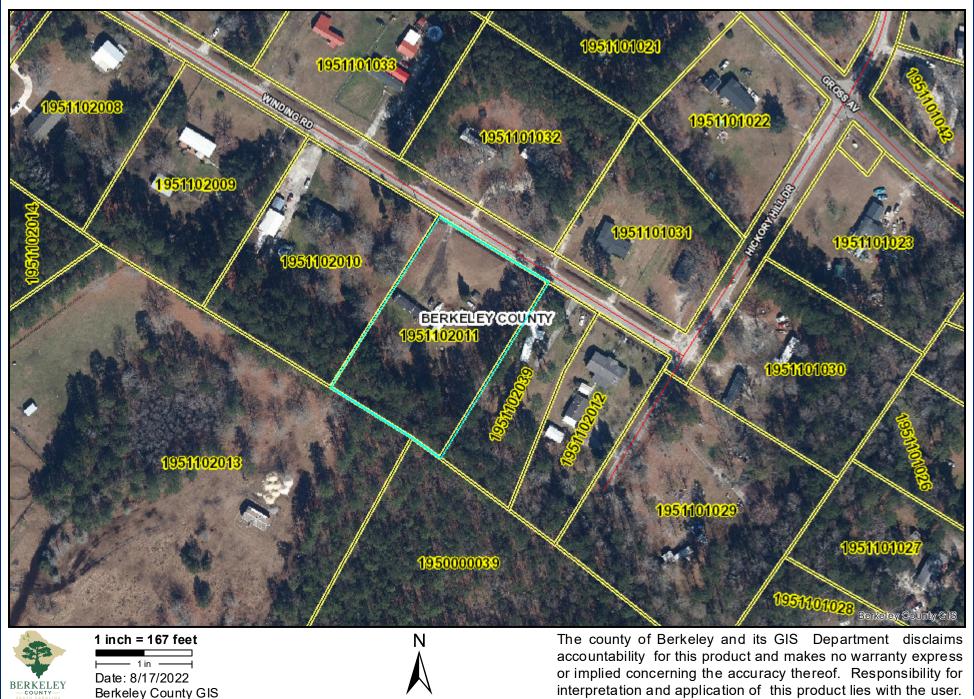

- 6.B TMS#: 161-15-00-059. Request from The Spinx Company C/O Spinks Investments for a variance to §10.3.3 for relief of the minimum frontage requirements for placement of two ground-type signs, at/near 1558 S Live Oak Dr and Gaillard Rd in Moncks Corner. (PLVA 043079-2022)
  Application Spinx.pdf
  Real Estate Title.pdf
  Plat.pdf
  Sign Plans.pdf
  3d7914c2-d551-49fe-aa5e-97469fd6afc4 6.pdf
  Aerial.pdf
  THIS PAGE LEFT INTENTIONALLY BLANK.docx
- 6.C TMS#: 195-11-02-011. Request from June Miller Murphy for a variance to §6.3.9A for relief of the minimum lot size requirements for a second principal dwelling at/near 117 Winding Rd in the Creekside Acres community of Moncks Corner. (PLVA 043085-2022) Application Murphy.pdf Letter from applicant.pdf Aerial.pdf THIS PAGE LEFT INTENTIONALLY BLANK.docx
- 7. Departmental Updates