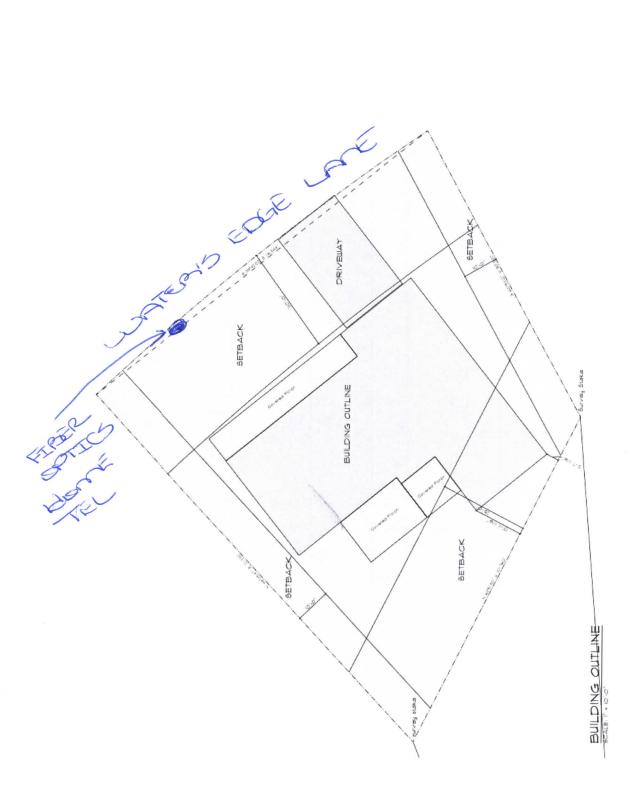

# 4.B. TMS#: 121-12-03-030. REQUEST FROM MIKE MULLINS FOR A VARIANCE TO 5.1.9 FOR RELIEF OF PRIMARY STRUCTURE SETBACKS FOR AN INTENDED DWELLING AT/NEAR 125 WATERS EDGE LN IN THE WATERS EDGE COMMUNITY. (PLVA 042853-2022).

Chairman R. Smith read the request into the record, and invited the applicant to the podium.

Mr. Mike Mullins, who resides at 131 Andrews Boulevard in Summerville, stated that that he and his wife purchased this lot and, due to the setbacks, they are asking for relief of setbacks to build a home in Waters Edge. There is a buffer behind them so there is no structure that could go there.

Chairman R. Smith clarified that the applicant is requesting a 2.6-foot variance form the rear property line.

Mr. Mullins stated that there is a utility box is on one side of the property, so they have to put the garage on the left-hand side.

Board Member M. Smith inquired as to if the applicant spoke with the HOA.

Mr. Mullins replied that they went to a builder and were told to get the variance approved before approaching the HOA.

Board Member M. Smith stated that the lot that they are encroaching closest to is the HOA common area.

IT WAS MOVED BY BOARD MEMBER M. SMITH AND SECONDED BY AND SECONDED BY VICE CHAIRMAN SHIRAH TO **APPROVE** A REQUEST FROM **MIKE MULLINS FOR A VARIANCE TO 5.1.9 FOR RELIEF OF PRIMARY STRUCTURE SETBACKS OF 2.5-FOOT FROM THE REAR PROPERTY LINE FOR AN INTENDED DWELLING AT/NEAR 125 WATERS EDGE LN IN THE WATERS EDGE COMMUNITY. (PLVA 042853-2022), WITH CONDITION THAT APPLICANT PROVIDES LETTER FROM HOA WITHIN 90 DAYS FROM THIS MEETING.** THE MOTION **PASSED** BY UNANIMOUS VOICE VOTE OF THE BOARD.