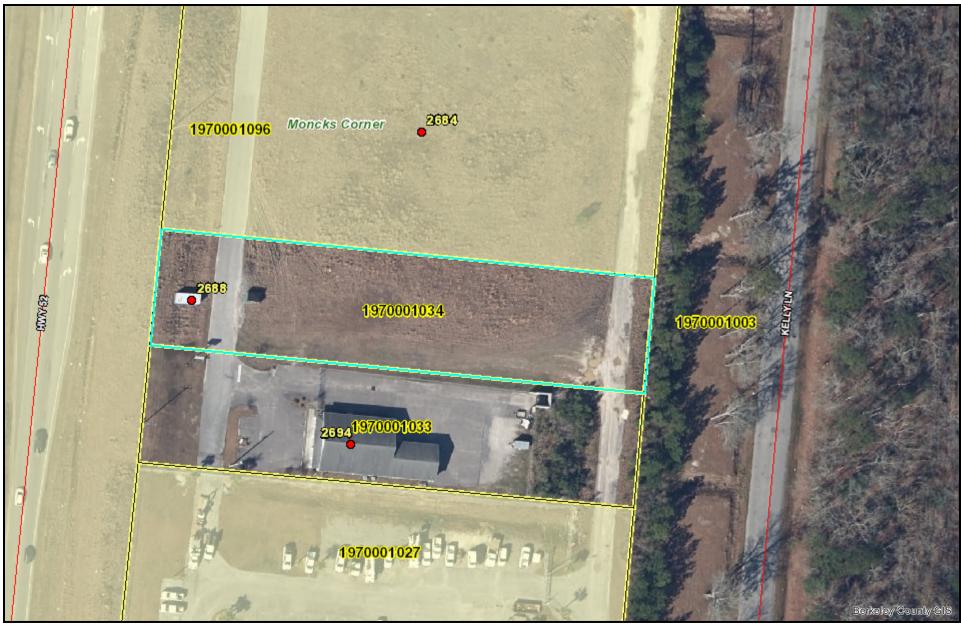

#### 6. New Business: Requests for Variance

6.A TMS#: 197-00-01-034. Request from Renfroe Outdoor LLC C/O Jacob Barker on behalf of North of Charleston LLC for a variance to §18.10 for relief of the locational requirements for an intended off-premises sign (Billboard) at/near 2690 Hwy 52 in near the Foxbank community. (PLVA 042662-2022)
Pinder4 pdf

Binder4.pdf Aerial.pdf 1,000, 1,500 LF Buffer Article18.10\_Off\_Premise\_Signs.pdf Email from Moncks Corner 9-15-22.pdf Renfroe Billboard Letter.pdf 2688 US 52 Location Exhibit.pdf THIS PAGE LEFT INTENTIONALLY BLANK.docx