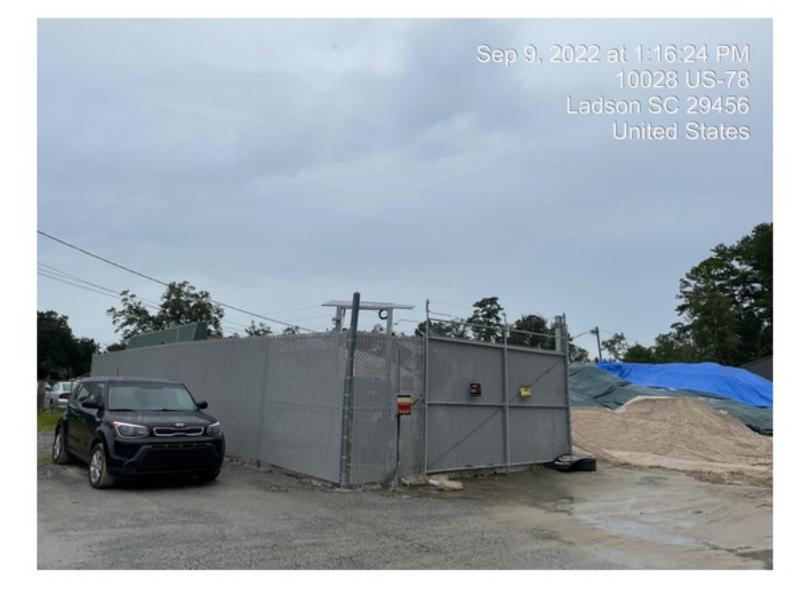

#### 5. Requests for Special Exception

5.A TMS#: 242-00-02-059. Request from Carter Ricks of Remark Studio on behalf of Jacyelly Silva of Sunny Enterprises LLC for a special exception per §7.2.6(1) to establish an outdoor storage primary use, at/near 10028 Hwy 78 in the Ladson community. (PLSX 043081-2022)

20220815\_Special-Exception-Application.pdf 22033\_10028HWY78\_ProjectNarrative\_BZA\_2022.08.16.pdf 22022\_10028hwy78\_BZASet\_2022.08.16\_Final.pdf Aerial.pdf CABN 246C.pdf 9.13.22.JPG 9.9.22 1.JPG 9.9.22 2.JPG 9.9.22 3.JPG IMG\_0026.JPG 8.24.22.JPG JULY 7 2022 PIC SET.docx THIS PAGE LEFT INTENTIONALLY BLANK.docx