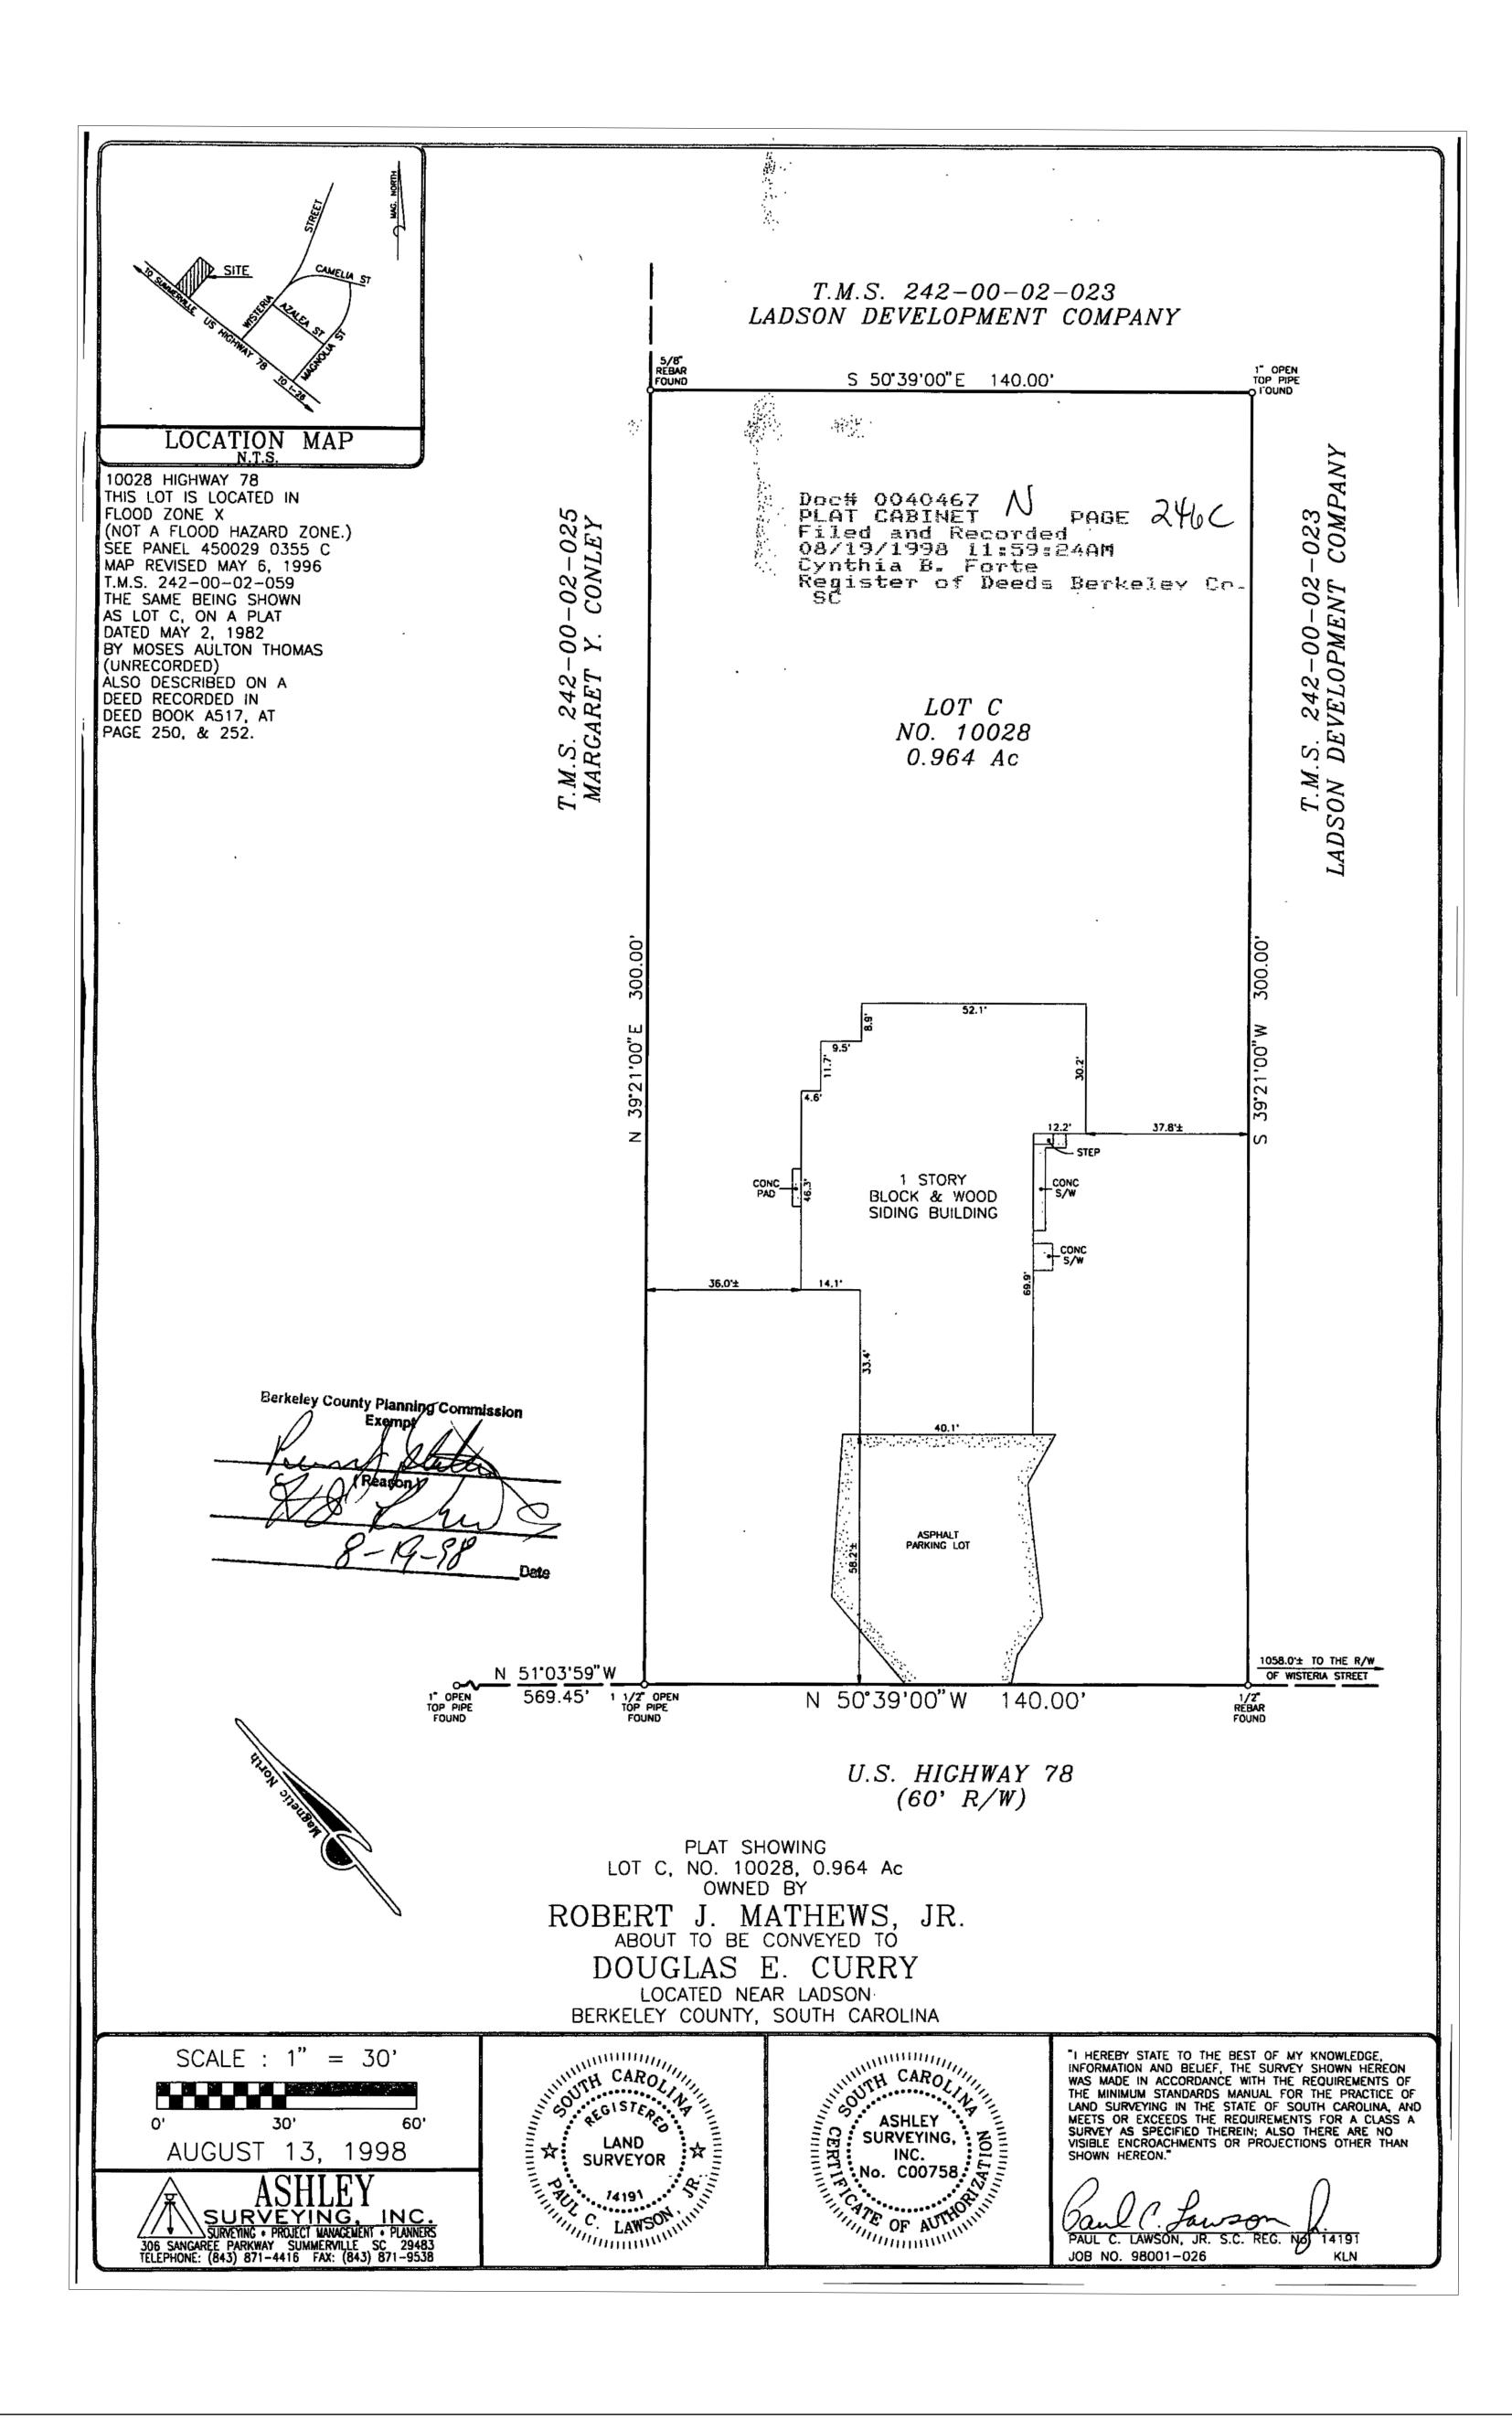

#### 5. Requests for Special Exception

5.A TMS#: 242-00-02-059. Request from Carter Ricks of Remark Studio on behalf of Jacyelly Silva of Sunny Enterprises LLC for a special exception per §7.2.6(1) to establish an outdoor storage primary use, at/near 10028 Hwy 78 in the Ladson community. (PLSX 043081-2022)

20220815\_Special-Exception-Application.pdf 22033\_10028HWY78\_ProjectNarrative\_BZA\_2022.08.16.pdf 22022\_10028hwy78\_BZASet\_2022.08.16\_Final.pdf Aerial.pdf CABN 246C.pdf 9.13.22.JPG 9.9.22 1.JPG 9.9.22 2.JPG 9.9.22 3.JPG IMG\_0026.JPG 8.24.22.JPG JULY 7 2022 PIC SET.docx THIS PAGE LEFT INTENTIONALLY BLANK.docx