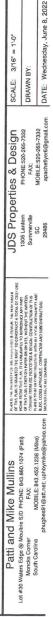

# 4.B. TMS#: 121-12-03-030. REQUEST FROM MIKE MULLINS FOR A VARIANCE TO 5.1.9 FOR RELIEF OF PRIMARY STRUCTURE SETBACKS FOR AN INTENDED DWELLING AT/NEAR 125 WATERS EDGE LN IN THE WATERS EDGE COMMUNITY. (PLVA 042853-2022).

Chairman R. Smith read the request into the record, and invited the applicant to the podium.

Mr. Mike Mullins, who resides at 131 Andrews Boulevard in Summerville, stated that that he and his wife purchased this lot and, due to the setbacks, they are asking for relief of setbacks to build a home in Waters Edge. There is a buffer behind them so there is no structure that could go there.

Chairman R. Smith clarified that the applicant is requesting a 2.6-foot variance form the rear property line.

Mr. Mullins stated that there is a utility box is on one side of the property, so they have to put the garage on the left-hand side.

IT WAS MOVED BY BOARD MEMBER M. SMITH AND SECONDED BY AND SECONDED BY VICE CHAIRMAN SHIRAH TO **APPROVE** A REQUEST FROM **MIKE MULLINS FOR A VARIANCE TO 5.1.9 FOR RELIEF OF PRIMARY STRUCTURE SETBACKS OF 2.5-FOOT FROM THE REAR PROPERTY LINE FOR AN INTENDED DWELLING AT/NEAR 125 WATERS EDGE LN IN THE WATERS EDGE COMMUNITY. (PLVA 042853-2022), WITH CONDITION THAT APPLICANT PROVIDES LETTER FROM HOA WITHIN 90 DAYS FROM THIS MEETING.** THE MOTION **PASSED** BY UNANIMOUS VOICE VOTE OF THE BOARD.