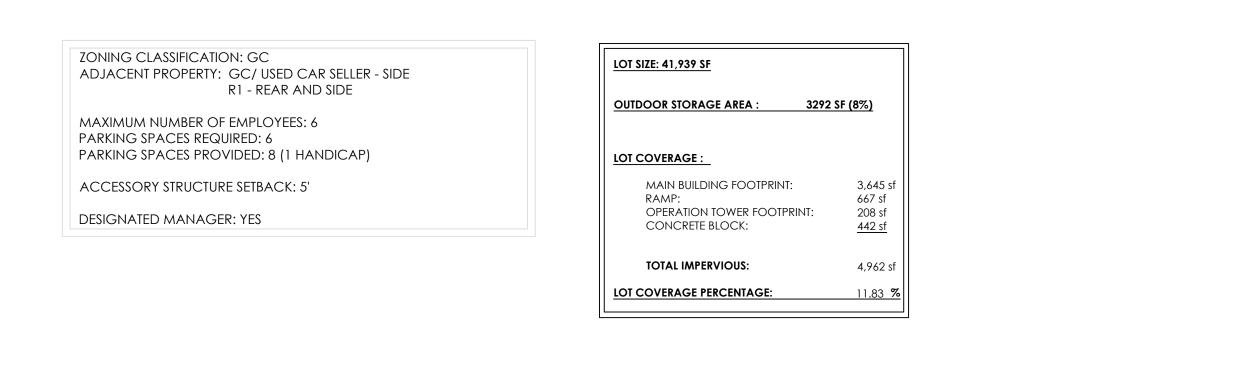

#### 5. Requests for Special Exception

5.A TMS#: 242-00-02-059. Request from Carter Ricks of Remark Studio on behalf of Jacyelly Silva of Sunny Enterprises LLC for a special exception per §7.2.6(1) to establish an outdoor storage primary use, at/near 10028 Hwy 78 in the Ladson community. (PLSX 043081-2022)

20220815\_Special-Exception-Application.pdf 22033\_10028HWY78\_ProjectNarrative\_BZA\_2022.08.16.pdf 22022\_10028hwy78\_BZASet\_2022.08.16\_Final.pdf Aerial.pdf CABN 246C.pdf 9.13.22.JPG 9.9.22 1.JPG 9.9.22 2.JPG 9.9.22 3.JPG IMG\_0026.JPG 8.24.22.JPG JULY 7 2022 PIC SET.docx THIS PAGE LEFT INTENTIONALLY BLANK.docx