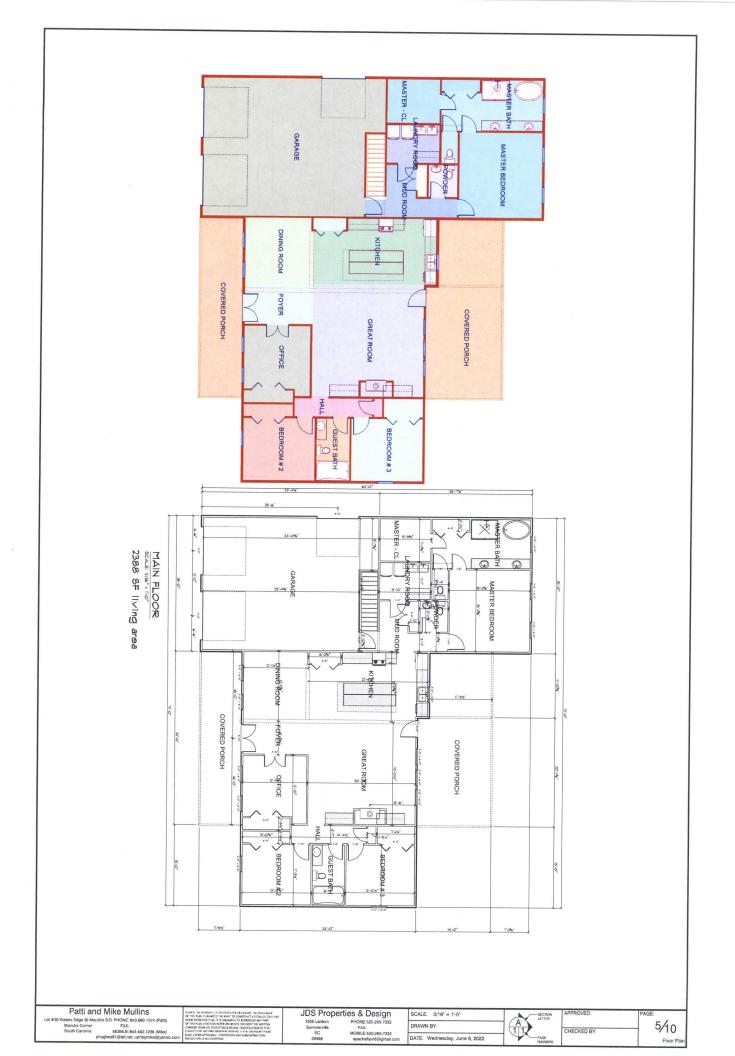

# 4.B. TMS#: 121-12-03-030. REQUEST FROM MIKE MULLINS FOR A VARIANCE TO 5.1.9 FOR RELIEF OF PRIMARY STRUCTURE SETBACKS FOR AN INTENDED DWELLING AT/NEAR 125 WATERS EDGE LN IN THE WATERS EDGE COMMUNITY. (PLVA 042853-2022).

Chairman R. Smith read the request into the record, and invited the applicant to the podium.

Mr. Mike Mullins, who resides at 131 Andrews Boulevard in Summerville, stated that that he and his wife purchased this lot and, due to the setbacks, they are asking for relief of setbacks to build a home in Waters Edge. There is a buffer behind them so there is no structure that could go there.

Chairman R. Smith inquired as to the size of the house.

Mr. Mullins stated that the house is 2,200 square feet.

Board Member M. Smith stated that he would like to see communication from the HOA saying they are okay with the encroachment. He stated that if this Board did grant the variance, it could add a condition that the variance would be approved dependent on approval by the HOA.